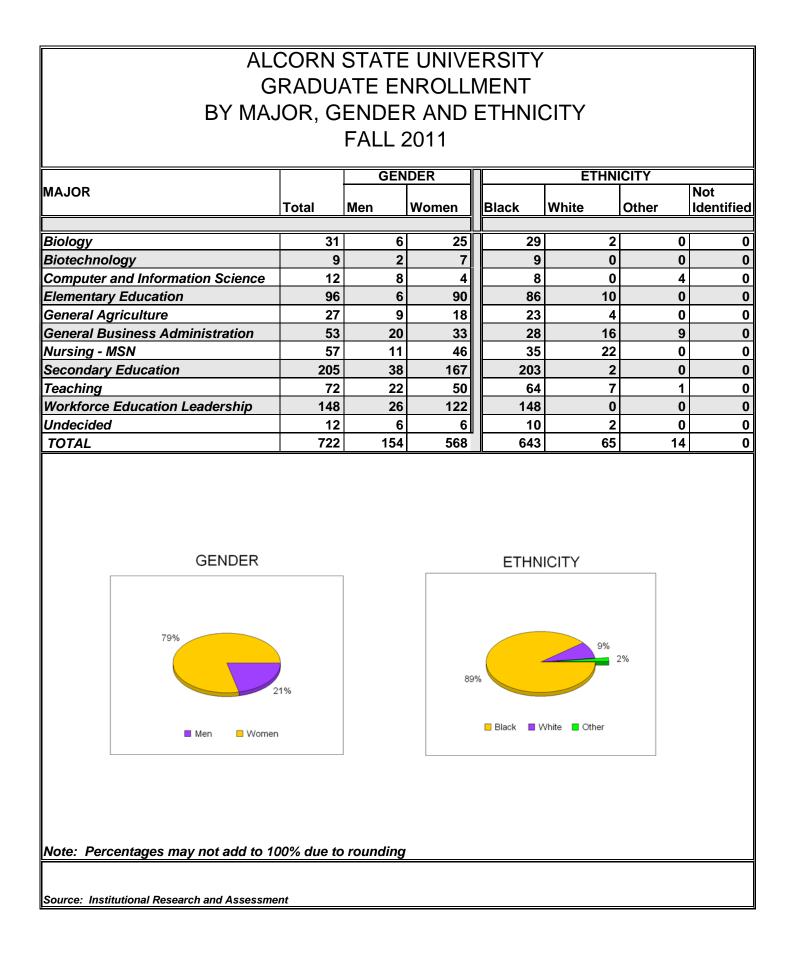

## FIRST-TIME FRESHMEN

| ALCORN STATE UNIVERSITY<br>FIRST-TIME FRESHMEN ENROLLMENT<br>BY RESIDENCY<br>3-YEAR TREND                                                                                                                                                                                                                                                                                                                                                                                                                                     |                                                                             |                                                                                                                                                                                                                      |                                                                                                                                                                                                 |  |                                                                                                                                                                                                                                                                                                                                                                                                                                                                               |                                                                                                                                                                                                                              |                                                                                                                                                                     |                                                                                                                                                                                                                                                                                                                                   |
|-------------------------------------------------------------------------------------------------------------------------------------------------------------------------------------------------------------------------------------------------------------------------------------------------------------------------------------------------------------------------------------------------------------------------------------------------------------------------------------------------------------------------------|-----------------------------------------------------------------------------|----------------------------------------------------------------------------------------------------------------------------------------------------------------------------------------------------------------------|-------------------------------------------------------------------------------------------------------------------------------------------------------------------------------------------------|--|-------------------------------------------------------------------------------------------------------------------------------------------------------------------------------------------------------------------------------------------------------------------------------------------------------------------------------------------------------------------------------------------------------------------------------------------------------------------------------|------------------------------------------------------------------------------------------------------------------------------------------------------------------------------------------------------------------------------|---------------------------------------------------------------------------------------------------------------------------------------------------------------------|-----------------------------------------------------------------------------------------------------------------------------------------------------------------------------------------------------------------------------------------------------------------------------------------------------------------------------------|
|                                                                                                                                                                                                                                                                                                                                                                                                                                                                                                                               | FALL                                                                        | FALL                                                                                                                                                                                                                 | FALL                                                                                                                                                                                            |  |                                                                                                                                                                                                                                                                                                                                                                                                                                                                               | FALL                                                                                                                                                                                                                         | FALL                                                                                                                                                                | FALL                                                                                                                                                                                                                                                                                                                              |
| RESIDENCY                                                                                                                                                                                                                                                                                                                                                                                                                                                                                                                     | 2009                                                                        | 2010                                                                                                                                                                                                                 | 2011                                                                                                                                                                                            |  | RESIDENCY                                                                                                                                                                                                                                                                                                                                                                                                                                                                     | 2009                                                                                                                                                                                                                         | 2010                                                                                                                                                                | 2011                                                                                                                                                                                                                                                                                                                              |
| Alabama<br>Alaska<br>American Samoa<br>Arizona<br>Arkansas<br>California<br>Colorado<br>Connecticut<br>Delaware<br>Dist of Columbia<br>Florida<br>Georgia<br>Hawaii<br>Idaho<br>Illinois<br>Indiana<br>Iowa<br>Kansas<br>Kentucky<br>Louisiana<br>Maine<br>Maryland<br>Massachusetts<br>Michigan<br>Minnesota<br>Mississippi<br>Adams<br>Alcorn<br>Amite<br>Attala<br>Benton<br>Bolivar<br>Calhoun<br>Carroll<br>Chickasaw<br>Choctaw<br>Claiborne<br>Clarke<br>Clay<br>Coahoma<br>Copiah<br>Covington<br>De Soto<br>E-stroet | $\begin{array}{c} 2 \\ 1 \\ 0 \\ 0 \\ 2 \\ 0 \\ 0 \\ 0 \\ 2 \\ 0 \\ 0 \\ 0$ | $\begin{array}{c} 3\\ 0\\ 0\\ 0\\ 3\\ 1\\ 0\\ 0\\ 3\\ 9\\ 1\\ 0\\ 0\\ 3\\ 9\\ 1\\ 0\\ 3\\ 0\\ 0\\ 2\\ 8\\ 0\\ 2\\ 0\\ 9\\ 0\\ 459\\ 52\\ 1\\ 2\\ 1\\ 1\\ 7\\ 3\\ 1\\ 0\\ 56\\ 2\\ 2\\ 0\\ 15\\ 6\\ 1\\ 2\end{array}$ | $\begin{array}{c} 4\\ 0\\ 4\\ 1\\ 2\\ 4\\ 1\\ 0\\ 0\\ 0\\ 5\\ 12\\ 1\\ 0\\ 2\\ 0\\ 0\\ 0\\ 10\\ 1\\ 517\\ 50\\ 1\\ 0\\ 3\\ 2\\ 3\\ 0\\ 0\\ 0\\ 0\\ 60\\ 0\\ 1\\ 3\\ 11\\ 13\\ 5\\ 2\end{array}$ |  | George<br>Greene<br>Grenada<br>Hancock<br>Harrison<br>Hinds<br>Holmes<br>Humphreys<br>Issaquena<br>Itawamba<br>Jackson<br>Jasper<br>Jefferson Davis<br>Jones<br>Kemper<br>Lafayette<br>Lamar<br>Lauderdale<br>Lawrence<br>Leake<br>Lee<br>Leflore<br>Lincoln<br>Lowndes<br>Madison<br>Marion<br>Marshall<br>Monroe<br>Montgomery<br>Neshoba<br>Newton<br>Noxubee<br>Oktibbeha<br>Panola<br>Pearl River<br>Perry<br>Pike<br>Pontotoc<br>Prentiss<br>Quitman<br>Rankin<br>Scott | 0 1 0 0 4 30 16 2 1 0 8 1 2 3 3 0 1 0 1 2 3 2 3 6 4 1 6 0 0 1 0 2 0 3 1 0 2 13 0 0 1 5 2 0 1 5 2 0 1 0 2 0 3 1 0 2 13 0 0 1 5 2 0 1 0 2 0 3 1 0 2 13 0 0 1 5 2 0 1 0 2 0 3 1 0 0 1 5 2 0 1 0 0 1 0 0 1 0 0 1 0 0 0 0 0 0 0 0 | 0 0 0 0 5 6 7 4 0 0 6 3 8 6 4 0 1 2 5 1 2 1 4 4 9 8 6 2 0 0 2 0 1 0 1 1 0 1 0 1 3 2 3 1 1 1 4 9 8 6 2 0 0 2 0 1 0 1 1 0 1 0 1 3 2 3 1 1 1 1 1 1 1 1 1 1 1 1 1 1 1 1 | 0 0 1 0 3 3 6 2 0 0 5 5 4 1 3 0 0 2 2 3 1 0 2 2 2 9 1 0 1 0 3 7 5 0 9 0 0 0 2 3 0 1 0 3 7 5 0 9 0 0 0 2 3 0 1 0 1 0 1 0 0 1 0 3 7 5 0 9 0 0 0 2 3 0 1 0 1 0 1 0 0 1 0 3 7 5 0 9 0 0 0 2 3 0 1 0 1 0 1 0 0 1 0 3 7 5 0 9 0 0 0 2 3 0 1 0 1 0 1 0 0 1 0 3 7 5 0 9 0 0 0 2 3 0 1 0 0 0 0 0 2 3 0 1 0 0 0 0 0 0 0 0 0 0 0 0 0 0 0 0 0 |
| Forrest<br>Franklin                                                                                                                                                                                                                                                                                                                                                                                                                                                                                                           | 6<br>6                                                                      | 2<br>7                                                                                                                                                                                                               | 2<br>9                                                                                                                                                                                          |  | Sharkey<br>Simpson                                                                                                                                                                                                                                                                                                                                                                                                                                                            | 0<br>1                                                                                                                                                                                                                       | 2<br>4                                                                                                                                                              | 0<br>4                                                                                                                                                                                                                                                                                                                            |