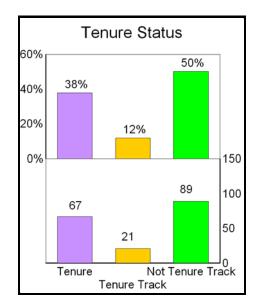

#### Full-time Faculty - 177

| Tenure Status | Tenured |     | Tenure | e Track | Not Tenure Track |     |  |
|---------------|---------|-----|--------|---------|------------------|-----|--|
|               | 67      | 38% | 21     | 12%     | 89               | 50% |  |
|               |         |     |        |         |                  |     |  |