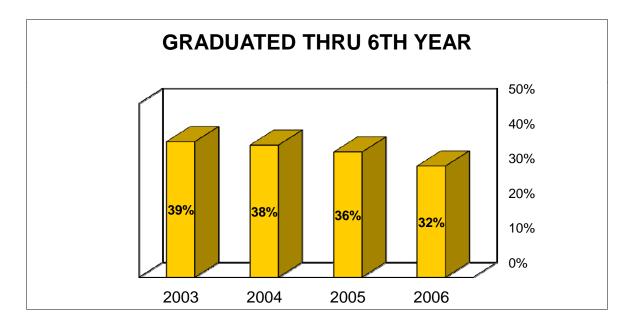

#### **Retention/Graduation Rate:**

- The first year retention rate of first-time, full-time degree-seeking freshmen who entered in Fall 2010 and returned in Fall 2011 is 67%.
- The six year graduation rate of first-time, full-time, degree-seeking freshmen who entered in Fall 2005 and completed an undergraduate degree as of spring 2011 was 36%.