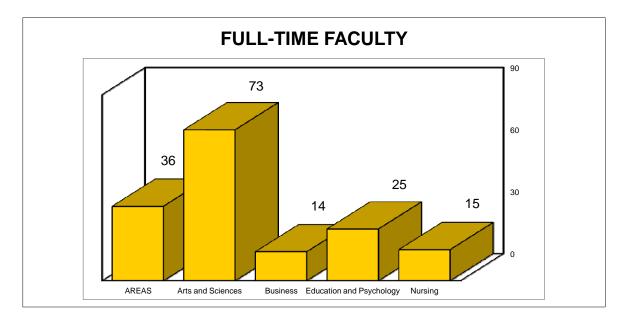

#### FACULTY

Full-time faculty for Fall 2011 totaled 177: 36 professors, 34 associate professors, 61 assistant professors, and 46 instructors, holding 110 doctorates, 1 first professionals, 0 specialists, 66 masters, and 0 bachelor.