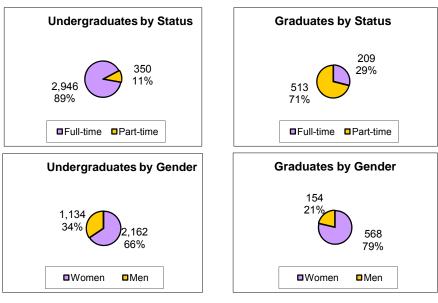

Countries represented - 16; States represented - 34; Counties represented - 68

- Undergraduates 3,296
- Graduates 722

| Undergraduates | Off-Car | npus | On-campus |     |  |  |
|----------------|---------|------|-----------|-----|--|--|
| Resides        | 2,395   | 60%  | 1,623     | 40% |  |  |
| N              | 000     |      |           |     |  |  |