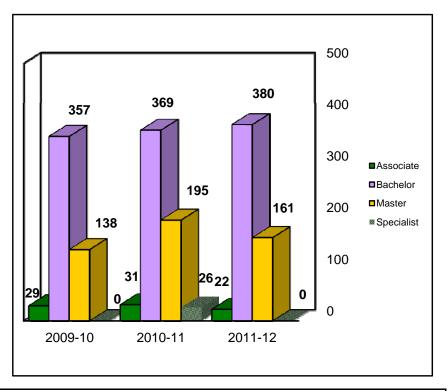

#### Academic Year 2012

■ Offered - 39 – Associate – 1, Bachelor – 26 Masters – 11, Specialist - 1

| I | Conferred - 563 | Associate | Bachelor | Masters | Specialist |   |      |    |
|---|-----------------|-----------|----------|---------|------------|---|------|----|
|   |                 | 22        | 380      | 161     | 0          |   |      |    |
|   |                 | Wor       | Women    |         | Men        |   |      |    |
|   |                 | 422       | 75%      | 141     | 25%        |   |      |    |
|   |                 | Bla       | Black    |         | White      |   | ther |    |
|   |                 | 474       | 84%      | 81      | 14%        | 8 |      | 1% |