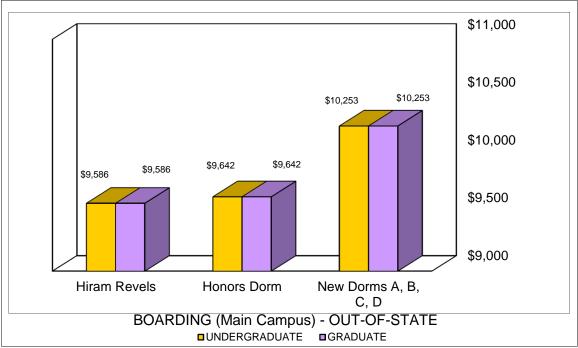

| Full-time Instructional Faculty: Percentage by Department, School of Business:<br>Fall 2011                 | 121     |
|-------------------------------------------------------------------------------------------------------------|---------|
| Full-time Instructional Faculty: Percentage by Department, School of Education and<br>Psychology: Fall 2011 |         |
| Full-time Instructional Faculty: Percentage by Department, School of Nursing:<br>Fall 2011                  | 123-124 |
| Full-time Instructional Faculty: Percentage by University: Fall 2011                                        |         |
| Full-time Instructional Faculty Salary Statistics: Fall 2011                                                |         |
| Full-time Instructional Faculty: Percentage by School: Fall 2011 ( <i>Graph</i> )                           |         |
| Full-time Instructional Faculty: Percentage by University: Fall 2011 ( <i>Graph</i> )                       |         |
| Full-time Faculty: Percentage by University: Fall 2011                                                      |         |
| Full-time Faculty: Percentage by University: Fall 2011 ( <i>Graph</i> )                                     |         |
| Adjunct/Overload Faculty Salaries by Department: Fall 2009 - 2011                                           |         |
| Adjunct/Overload Faculty Total Salary Statistics: Fall 2009 - 2011 ( <i>Graph</i> )                         | 135     |
|                                                                                                             | 100     |
| Annual Cost of Attendance: 2011-12                                                                          |         |
| Tuition (Per Semester): Fall 2009 - Spring 2012 ( <i>Graph</i> )                                            | 137     |
| Current Funds Revenues and Expenditures Summary: Fiscal Year 2009                                           |         |
| Current Funds Revenues and Expenditures Summary: Fiscal Year 2010                                           |         |
| Current Funds Revenues and Expenditures Summary: Fiscal Year 2011                                           | 140     |
| Educational and General Expenditures: Fiscal Year 2011 ( <i>Graph</i> )                                     | 141     |
| Educational and General Revenues: Fiscal Year 2011 (Graph)                                                  | 141     |
| Total Operating Budgets: FY 2007 - FY 2012                                                                  | 142     |
|                                                                                                             | 4.40    |
| Mailable Alumni: 2011                                                                                       |         |
| Residence of University Alumni: Fall 2011 ( <i>Map</i> )                                                    |         |
| Alumni Geographic Summary: 2011                                                                             |         |
| Public and Private Contributions: 2010-11<br>RESEARCH AND SPONSORED PROGRAMS                                |         |
| Research and Sponsored Programs: July 1, 2008 - June 30, 2011                                               | 147     |
| Funding Source: Fiscal Year 2011 ( <i>Graph</i> )                                                           |         |
| Total Funding: FY 2009 - FY 2011 ( <i>Graph</i> )                                                           |         |
| LIBRARY                                                                                                     |         |
| University Library, Resources, Circulation & Interlibrary Loans: 2008 - 2011                                | 149     |
| University Library, Budget and Expenditures: 2008 - 2011                                                    | 150     |
| PHYSICAL PLANT ASSETS                                                                                       |         |
| Physical Plant Assets: FY 2009 - FY 2011                                                                    | 151     |
| SPECIAL INTEREST                                                                                            | . – -   |
| Sorority and Fraternity Membership: Academic Year 2011-2012                                                 | 152     |