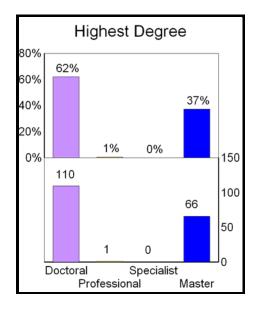

#### FACULTY

Full-time faculty for Fall 2011 totaled 177: 36 professors, 34 associate professors, 61 assistant professors, and 46 instructors, holding 110 doctorates, 1 first professionals, 0 specialists, 66 masters, and 0 bachelor.