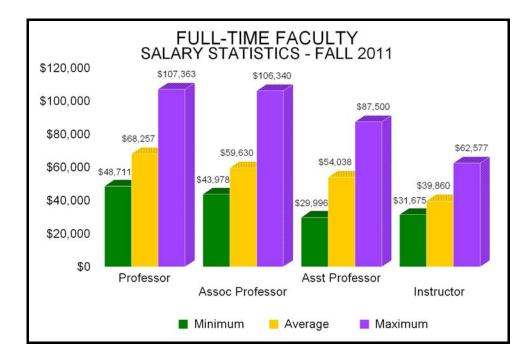

#### FACULTY

Full-time faculty for Fall 2011 totaled 177: 36 professors, 34 associate professors, 61 assistant professors, and 46 instructors, holding 110 doctorates, 1 first professionals, 0 specialists, 66 masters, and 0 bachelor.