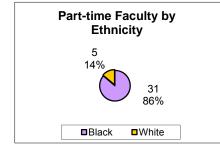

Technical and Paraprofessionals 66
- Clerical and Secretarial 104
- Skilled Crafts 41
- Service/Maintenance 103
- Student Instruction/Research Assistants (Graduate Assistants) 0

#### Full-time Employees (including faculty) - 686 Part-time Employees (including faculty) - 56



#### Total – 213, Full-time Faculty- 177 (83%), Part-time Faculty- 36 (17%)

#### Full-time Faculty - 177

| Tenure Status | Tenured |     | Tenure | e Track | Not Tenure Track |     |  |
|---------------|---------|-----|--------|---------|------------------|-----|--|
|               | 67      | 38% | 21     | 12%     | 89               | 50% |  |
|               |         |     |        |         |                  |     |  |

Terminal Degrees – 119 (67%)

#### Part-time Faculty – 36

Terminal Degrees – 20 (56%)







#### Total – 199, Full-time Instructional Faculty - 163 (82%), Part-time Faculty – 36 (18%) Full-time Instructional Faculty - 163

- Tenure Status Tenured Tenure Track Not Tenure Track 59 36% 21 13% 83 51%
- Terminal Degrees 105 (64%)

#### Part-time Instructional Faculty – 36

■ Terminal Degrees – 20 (**56%**)



Student to Faculty Ratio: Student to Instructional Faculty – 19:1

#### Financial Aid:

Fiscal Year 2011

No. of Awards - 26,721 Dollars Awarded - \$57,390,969 Percentage of Students Receiving Scholarships and Financial Aid – 91%\*

## GENERAL INFORMATION

### ALCORN STATE UNIVERSITY PROFILE

#### <u> TYPE</u>

Alcorn State University is a land-grant, residential University. It is one of eight state-assisted institutions of higher learning in the state of Mississippi.

#### L