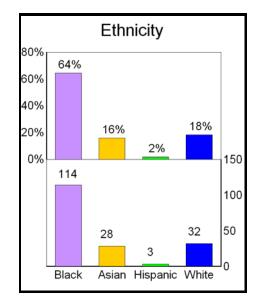

#### **Enrollment:**

- Total 4,018
- Minorities 277 (7%)

| Citizenship | U.S.  |     | <b>Resident Aliens</b> |    | Non-Resident Aliens |    |
|-------------|-------|-----|------------------------|----|---------------------|----|
|             | 3,955 | 98% | 1                      | 0% | 62                  | 2% |

#### Academic Year 2012

■ Offered - 39 – Associate – 1, Bachelor – 26 Masters – 11, Specialist - 1

| I | Conferred - 563 | Associate | Bachelor | Masters | Specialist |   |      |    |
|---|-----------------|-----------|----------|---------|------------|---|------|----|
|   |                 | 22        | 380      | 161     | 0          |   |      |    |
|   |                 | Wor       | Women    |         | Men        |   |      |    |
|   |                 | 422       | 75%      | 141     | 25%        |   |      |    |
|   |                 | Bla       | Black    |         | White      |   | ther |    |
|   |                 | 474       | 84%      | 81      | 14%        | 8 |      | 1% |