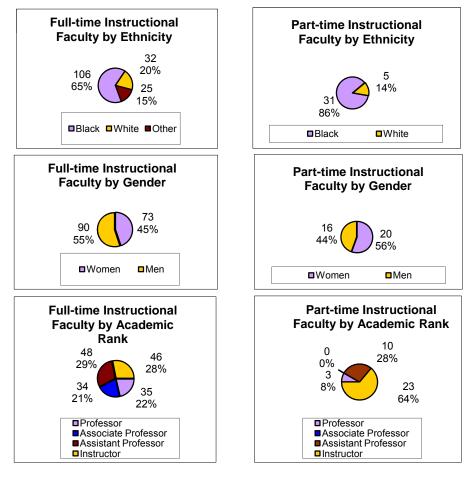

(83%), Part-time Faculty- 36 (17%)

#### Full-time Faculty - 177

| Tenure Status | Tenured |     | Tenure | e Track | Not Tenure Track |     |  |
|---------------|---------|-----|--------|---------|------------------|-----|--|
|               | 67      | 38% | 21     | 12%     | 89               | 50% |  |
|               |         |     |        |         |                  |     |  |

Terminal Degrees – 119 (67%)

#### Part-time Faculty – 36

Terminal Degrees – 20 (56%)







#### Total – 199, Full-time Instructional Faculty - 163 (82%), Part-time Faculty – 36 (18%) Full-time Instructional Faculty - 163

- Tenure Status Tenured Tenure Track Not Tenure Track 59 36% 21 13% 83 51%
- Terminal Degrees 105 (64%)

#### Part-time Instructional Faculty – 36

■ Terminal Degrees – 20 (**56%**)



Student to Faculty Ratio: Student to Instructional Faculty – 19:1

#### Financial Aid:

Fiscal Year 2011

No. of Awards - 26,721 Dollars Awarded - \$57,390,969 Percentage of Students Receiving Scholarships and Financial Aid – 91%\*

## GENERAL INFORMATION

### ALCORN STATE UNIVERSITY PROFILE

#### <u> TYPE</u>

Alcorn State University is a land-grant, residential University. It is one of eight state-assisted institutions of higher learning in the state of Mississippi.

#### LOCATION

The University is located in Claiborne County, Mississippi, 7 miles west of Lorman, 17 miles southwest of Port Gibson, and 45 miles south of Vicksburg. State Highway 552, 1 mile north of Lorman, Mississippi, leads directly to the campus.

#### **CAMPUS**

The University encompasses 1,756 acres: campus and at