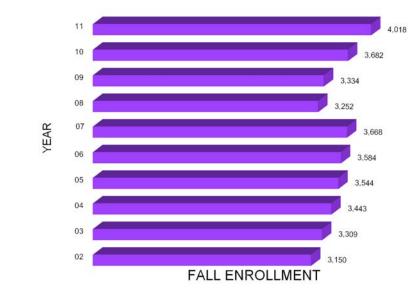

#### Professionalism

Everyone accepts full responsibility for personal performance and actions, maintains high moral standards, and complies with effective performance appraisal processes. We expect honesty, objectivity, and fairness in all transactions among our stakeholders. We pride ourselves on our strong commitment to a rigorous work ethic.