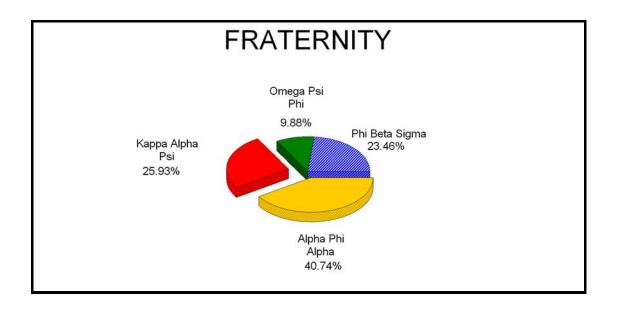

| Sorority Membership: Fall 2011-2012 (Graph)            |         |
|--------------------------------------------------------|---------|
| Fraternity Membership: Fall 2011-2012 ( <i>Graph</i> ) | 153     |
| CAPITAL FACILITIES                                     |         |
| Annual Capital Facilities                              | 154-157 |
| EVALUATION                                             |         |