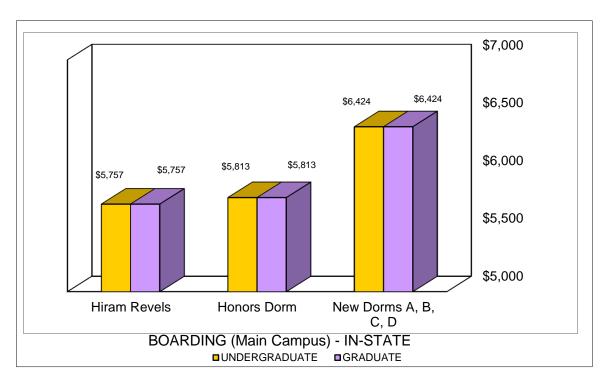

| \$O                          |
| Out-of-State Tuition: | \$5,256                       | \$5,256                      |
| Required Fees:        | \$7,658                       | \$7,658                      |

#### Undergraduate and Graduate per-credit-hour Charges

|                       | Undergraduates    | Graduates         |
|-----------------------|-------------------|-------------------|
|                       | Per semester hour | Per semester hour |
| In-State Tuition:     | \$219             | \$292             |
| Out-of-State Tuition: | \$538             | \$717             |

Meal Plan: Commuting students have the option of purchasing a meal plan for \$1,221 per semester.

### ALCORN STATE UNIVERSITY FULL-TIME TUITION (PER SEMESTER) FALL 2011 - SPRING 2012





## FINANCIAL

#### ALCORN STATE UNIVERSITY CURRENT FUNDS REVENUES AND EXPENDITURES SUMMARY FY 2009

|                                            | Unrestricted | Restricted   | Total        | % of Educ.<br>& General |
|--------------------------------------------|--------------|--------------|--------------|-------------------------|
|                                            |              |              |              |                         |
| REVENUES                                   |              |              |              |                         |
| Tuition & Fees                             | \$17,192,790 |              | \$17,192,790 | 22.68%                  |
| State Appropriations                       | 29,146,173   |              | 29,146,173   | 38.45%