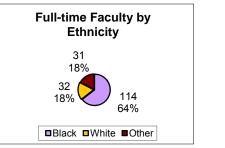

#### FACULTY

Full-time faculty for Fall 2011 totaled 177: 36 professors, 34 associate professors, 61 assistant professors, and 46 instructors, holding 110 doctorates, 1 first professionals, 0 specialists, 66 masters, and 0 bachelor.