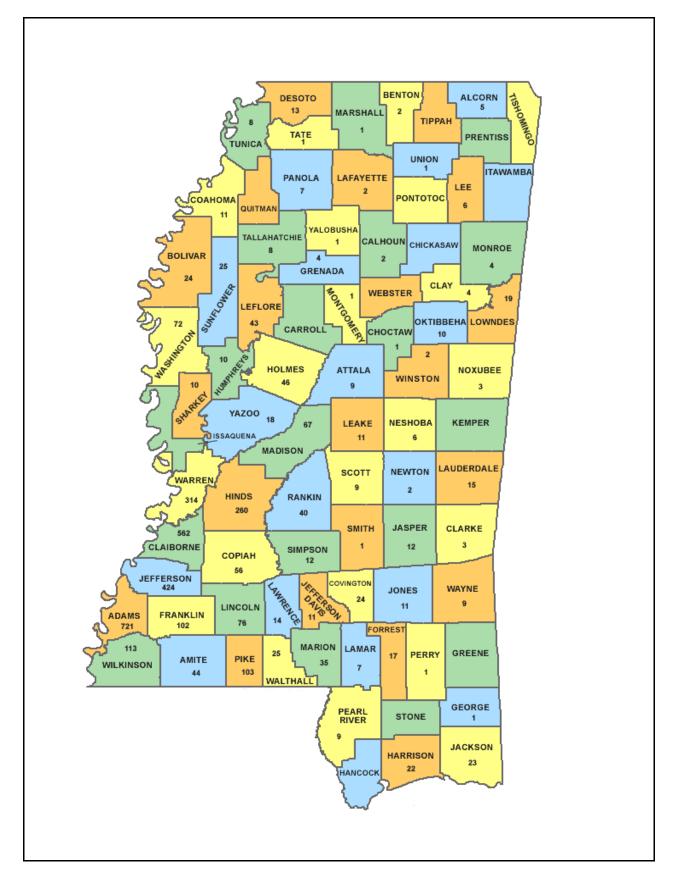

#### ALCORN STATE UNIVERSITY ACCREDITATION

Alcorn State University is accredited by the Commission on Colleges of the Southern Association of Colleges and Schools to award the Associate, Bachelor's, Master's, and Specialist in Education degrees. Contact the Commission on Colleges at 1866 Southern Lane, Decatur, Georgia 30033-4097 or call 404-679-4500 for questions about the accreditation of Alcorn State University.

Alcorn is also accredited by the following organizations: National Association of Schools of Music National Council for Accreditation of Teacher Education National League for Nursing Accrediting Commission Association of Technology, Management, and Applied Engineering American Association of Family and Consumer Sciences Academy of Nutrition and Dietetics NCAA Division I Certification