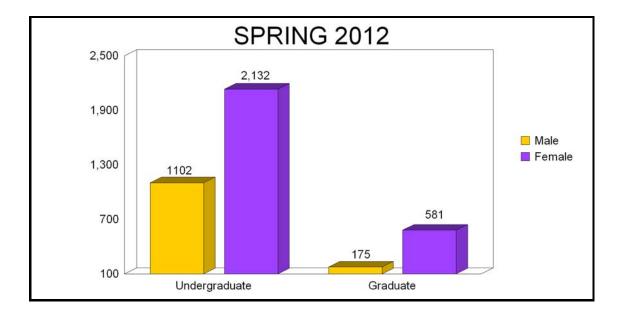

#### **STUDENTS**

Headcount enrollment for Fall 2011 was 4,018: 1,288 males, 2,730 females; 3,155 full-time, 863 part-time; 3,296 undergraduates, and 722 graduate students.