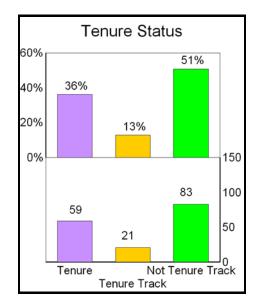

#### Full-time Faculty - 177

| Tenure Status | Tenured |     | Tenure | e Track | Not Tenure Track |     |  |
|---------------|---------|-----|--------|---------|------------------|-----|--|
|               | 67      | 38% | 21     | 12%     | 89               | 50% |  |
|               |         |     |        |         |                  |     |  |

#### Total – 199, Full-time Instructional Faculty - 163 (82%), Part-time Faculty – 36 (18%) Full-time Instructional Faculty - 163

- Tenure Status Tenured Tenure Track Not Tenure Track 59 36% 21 13% 83 51%
- Terminal Degrees 105 (64%)