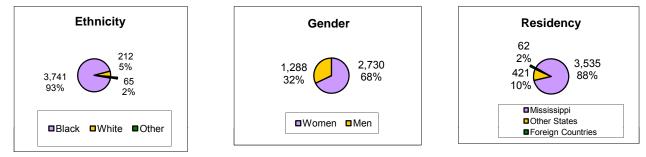

#### **Enrollment:**

- Total 4,018
- Minorities 277 (7%)

| Citizenship | U.S.  |     | <b>Resident Aliens</b> |    | Non-Resident Aliens |    |
|-------------|-------|-----|------------------------|----|---------------------|----|
|             | 3,955 | 98% | 1                      | 0% | 62                  | 2% |

Countries represented - 16; States represented - 34; Counties represented - 68

- Undergraduates 3,296
- Graduates 722

| Undergraduates | Off-Car | npus | On-campus |     |  |  |
|----------------|---------|------|-----------|-----|--|--|
| Resides        | 2,395   | 60%  | 1,623     | 40% |  |  |
| N              | 000     |      |           |     |  |  |