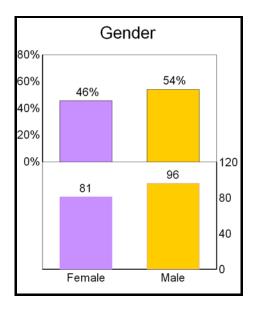

#### **STUDENTS**

Headcount enrollment for Fall 2011 was 4,018: 1,288 males, 2,730 females; 3,155 full-time, 863 part-time; 3,296 undergraduates, and 722 graduate students.

#### FACULTY

Full-time faculty for Fall 2011 totaled 177: 36 professors, 34 associate professors, 61 assistant professors, and 46 instructors, holding 110 doctorates, 1 first professionals, 0 specialists, 66 masters, and 0 bachelor.