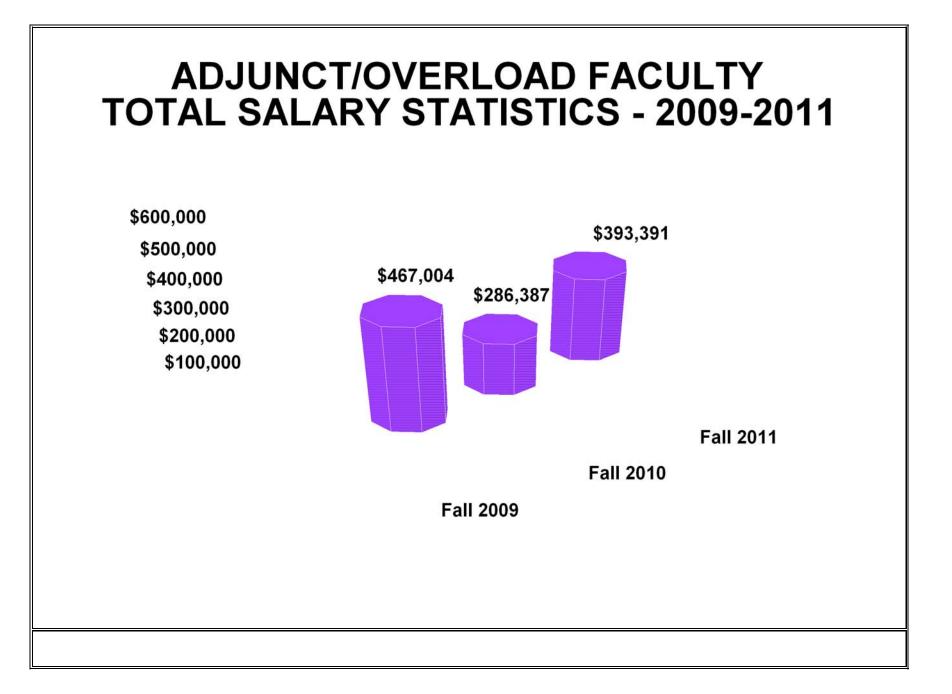

|
| Department of HPER                             | 8   | 36,000    | 9   | 26,400    | 8   | 30,800    |
| Department of Human Sciences                   |     |           | 1   | 4,400     | 6   | 26,400    |
| Department of Mathematical Sciences            | 7   | 26,000    | 8   | 17,600    | 1   | 2,200     |
| School of Nursing                              |     |           | 1   | 3,000     | 4   | 15,000    |
| Department of Social Sciences                  | 5   | 23,000    | 7   | 24,200    | 12  | 39,600    |
| Ayers-Pre-Professional                         |     |           | 2   | 4,400     | 3   | 6,600     |
| TOTAL                                          | 116 | \$467,004 | 124 | \$286,387 | 160 | \$393,391 |

Note: Salaries are estimates based on Fall Term reporting



# TUITION

### ALCORN STATE UNIVERSITY ANNUAL COST OF ATTENDANCE 2011-12

#### Undergraduate and Graduate Full-Time Tuition, Required Fees, and Room and Board

| BOARDING               | Undergraduates                | Graduates                    |
|------------------------|-------------------------------|------------------------------|
| BOARDING               | Full-time Enrolled >= 12 hrs. | Full-time Enrolled >= 9 hrs. |
| In-State Tuition:      | \$5,256                       | \$5,256                      |
| Required Fees:         | \$O                           | \$0                          |
| Out-of-State Tuition:  | \$5,256                       | \$5,256                      |
| Required Fees:         | \$7,658                       | \$7,658                      |
| Room a