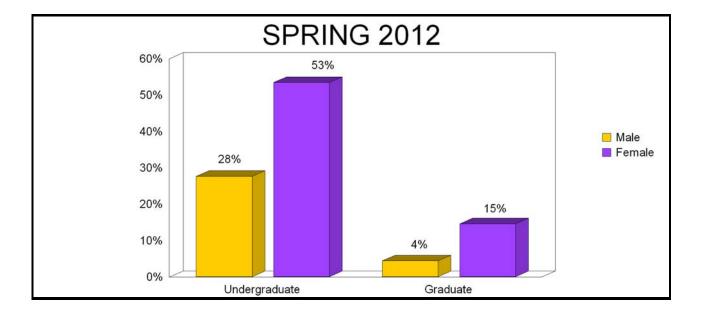

#### **STUDENTS**

Headcount enrollment for Fall 2011 was 4,018: 1,288 males, 2,730 females; 3,155 full-time, 863 part-time; 3,296 undergraduates, and 722 graduate students.