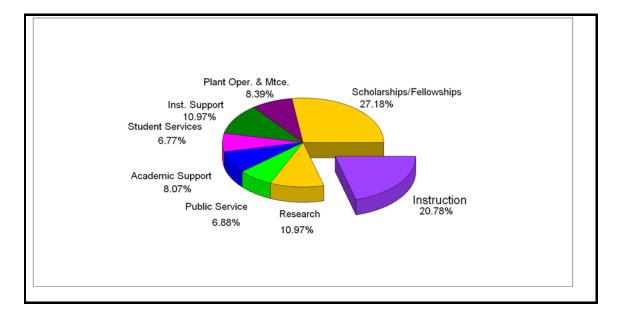

| Full-time Instructional Faculty: Percentage by Department, School of Business:<br>Fall 2011                 | 121     |
|-------------------------------------------------------------------------------------------------------------|---------|
| Full-time Instructional Faculty: Percentage by Department, School of Education and<br>Psychology: Fall 2011 |         |
| Full-time Instructional Faculty: Percentage by Department, School of Nursing:<br>Fall 2011                  | 123-124 |
| Full-time Instructional Faculty: Percentage by University: Fall 2011                                        |         |
| Full-time Instructional Faculty Salary Statistics: Fall 2011                                                |         |
| Full-time Instructional Faculty: Percentage by School: Fall 2011 ( <i>Graph</i> )                           |         |
| Full-time Instructional Faculty: Percentage by University: Fall 2011 ( <i>Graph</i> )                       |         |
| Full-time Faculty: Percentage by University: Fall 2011                                                      |         |
| Full-time Faculty: Percentage by University: Fall 2011 ( <i>Graph</i> )                                     |         |
| Adjunct/Overload Faculty Salaries by Department: Fall 2009 - 2011                                           |         |
| Adjunct/Overload Faculty Total Salary Statistics: Fall 2009 - 2011 ( <i>Graph</i> )                         | 135     |
|                                                                                                             | 100     |
| Annual Cost of Attendance: 2011-12                                                                          |         |
| Tuition (Per Semester): Fall 2009 - Spring 2012 ( <i>Graph</i> )                                            | 137     |
| Current Funds Revenues and Expenditures Summary: Fiscal Year 2009                                           |         |
| Current Funds Revenues and Expenditures Summary: Fiscal Year 2010                                           |         |
| Current Funds Revenues and Expenditures Summary: Fiscal Year 2011                                           | 140     |
| Educational and General Expenditures: Fiscal Year 2011 ( <i>Graph</i> )                                     | 141     |
| Educational and General Revenues: Fiscal Year 2011 (Graph)                                                  | 141     |
| Total Operating Budgets: FY 2007 - FY 2012                                                                  | 142     |
|                                                                                                             | 4.40    |
| Mailable Alumni: 2011                                                                                       |         |
| Residence of University Alumni: Fall 2011 ( <i>Map</i> )                                                    |         |
| Alumni Geographic Summary: 2011                                                                             |         |
| Public and Private Contributions: 2010-11<br>RESEARCH AND SPONSORED PROGRAMS                                |         |
| Research and Sponsored Programs: July 1, 2008 - June 30, 2011                                               | 147     |
| Funding Source: Fiscal Year 2011 ( <i>Graph</i> )                                                           |         |
| Total Funding: FY 2009 - FY 2011 ( <i>Graph</i> )                                                           |         |
| LIBRARY                                                                                                     |         |
| University Library, Resources, Circulation & Interlibrary Loans: 2008 - 2011                                | 149     |
| University Library, Budget and Expenditures: 2008 - 2011                                                    | 150     |
| PHYSICAL PLANT ASSETS                                                                                       |         |
| Physical Plant Assets: FY 2009 - FY 2011                                                                    | 151     |
| SPECIAL INTEREST                                                                                            | . – -   |
| Sorority and Fraternity Membership: Academic Year 2011-2012                                                 | 152     |