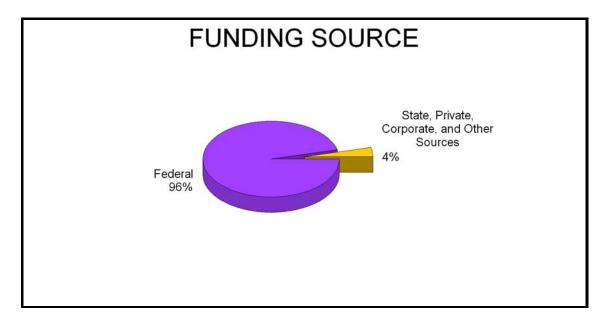

## 2011 GRADUATION DATA BY RACE AND GENDER ALL STUDENTS

|                                                                                                                     | ME                           | EN        |                             |     | WO                                | MEN         |                                  |  |  |  |  |
|---------------------------------------------------------------------------------------------------------------------|------------------------------|-----------|-----------------------------|-----|-----------------------------------|-------------|----------------------------------|--|--|--|--|
|                                                                                                                     | Enrol'd*                     |           | Grad'd**                    |     | Enrol'd*                          |             | Grad'd**                         |  |  |  |  |
| Black<br>American Indian<br>Asian<br>Hispanic<br>Native Hawaiian/<br>Pacific Islander<br>Nonresident Alien<br>White | 235<br>0<br>1<br>2<br>6<br>8 |           | 77<br>0<br>1<br>1<br>3<br>3 |     | 258<br>0<br>3<br>1<br>1<br>2<br>9 |             | 88<br>0<br>1<br>1<br>0<br>2<br>4 |  |  |  |  |
| Total                                                                                                               | 252                          |           | 85                          |     | 274                               |             | 96                               |  |  |  |  |
| Graduation Rate (by gender)                                                                                         |                              | 34%       |                             |     |                                   | 35%         |                                  |  |  |  |  |
|                                                                                                                     |                              | Enrolled* |                             |     |                                   | Graduated** |                                  |  |  |  |  |
| Totals<br>(men+women)                                                                                               |                              | 526       |                             |     |                                   | 181         |                                  |  |  |  |  |
| Graduation Rate<br>(All Students)                                                                                   |                              |           |                             | 34% |                                   |             |                                  |  |  |  |  |

\* New freshmen in 2005-06

\*\* Members of this cohort who graduated within six years.

| ALCORN STATE UNIVERSITY<br>2011 GRADUATION DATA BY SPORT GROUP AND GENDER |           |                       |       |                                 |              |             |             |  |  |  |  |  |
|---------------------------------------------------------------------------|-----------|-----------------------|-------|---------------------------------|--------------|-------------|-------------|--|--|--|--|--|
|                                                                           | S         | TUDEN                 | ΙΤ ΑΤ | THLETES                         |              |             |             |  |  |  |  |  |
| N                                                                         | IEN       |                       |       |                                 | WC           | DMEN        |             |  |  |  |  |  |
| Enrol'd*                                                                  |           | Grad'd**              |       |                                 | Enrol'd*     |             | Grad'd**    |  |  |  |  |  |
| Football 16<br>Basketball 2<br>Baseball 8<br>Track/CC 2<br>Other 2        |           | 6<br>2<br>1<br>1<br>1 |       | Basketball<br>Track/CC<br>Other | 2<br>4<br>11 |             | 1<br>1<br>6 |  |  |  |  |  |
| Total 30                                                                  |           | 11                    |       |                                 | 17           |             | 8           |  |  |  |  |  |
|                                                                           | Enrolled* |                       |       |                                 |              | Graduated** |             |  |  |  |  |  |
| Totals<br>(men+women)                                                     | 47        |                       |       |                                 |              | 19          |             |  |  |  |  |  |
| Graduation Rate 40% Students with athletic aid)                           |           |                       |       |                                 |              |             |             |  |  |  |  |  |
| * New freshmen in                                                         |           |                       |       | -                               | etic aid.    |             |             |  |  |  |  |  |