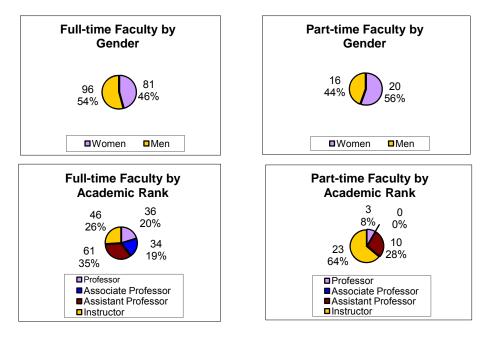

#### **STUDENTS**

Headcount enrollment for Fall 2011 was 4,018: 1,288 males, 2,730 females; 3,155 full-time, 863 part-time; 3,296 undergraduates, and 722 graduate students.

#### FACULTY

Full-time faculty for Fall 2011 totaled 177: 36 professors, 34 associate professors, 61 assistant professors, and 46 instructors, holding 110 doctorates, 1 first professionals, 0 specialists, 66 masters, and 0 bachelor.