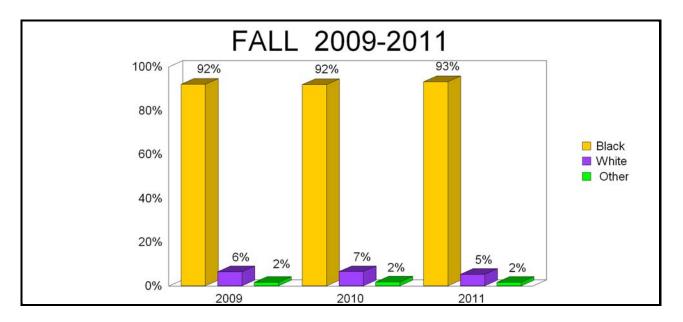

#### **Enrollment:**

- Total 4,018
- Minorities 277 (7%)

| Citizenship | U.S.  |     | <b>Resident Aliens</b> |    | Non-Resident Aliens |    |
|-------------|-------|-----|------------------------|----|---------------------|----|
|             | 3,955 | 98% | 1                      | 0% | 62                  | 2% |