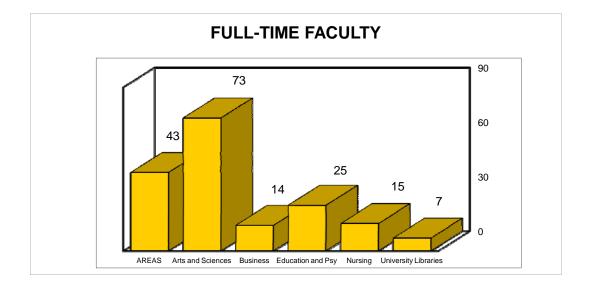

#### FACULTY

Full-time faculty for Fall 2011 totaled 177: 36 professors, 34 associate professors, 61 assistant professors, and 46 instructors, holding 110 doctorates, 1 first professionals, 0 specialists, 66 masters, and 0 bachelor.

#### **SCHOOLS**

School of Arts and Sciences, School of Agriculture, Research, Extension and Applied Sciences, School of Business, School of Education and Psychology, Newtie J. Boyd Academic Support Center, School of Graduate Studies, and School of Nursing.