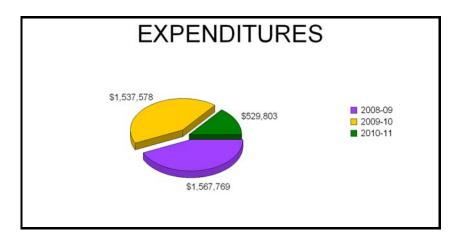

| 19,208    | 20,264   | 20,264    |
| Interlibrary Loans:<br>Provided<br>Received | 71<br>186 | 57<br>25 | 63<br>126 |



Source: University Libraries

| ALCORN STATE UNIVERSITY<br>UNIVERSITY LIBRARY<br>BUDGET AND EXPENDITURES |             |             |           |  |  |  |
|--------------------------------------------------------------------------|-------------|-------------|-----------|--|--|--|
| 2008-09 2009-10 2010-11                                                  |             |             |           |  |  |  |
| Budget \$1,601,238 \$1,552,557 \$529,803                                 |             |             |           |  |  |  |
| Expenditures                                                             | \$1,567,769 | \$1,537,578 | \$529,803 |  |  |  |





Source: University Libraries

### PHYSICAL PLANT ASSETS



## SPECIAL INTEREST

#### ALCORN STATE UNIVERSITY SORORITY AND FRATERNITY MEMBERSHIP ACADEMIC YEAR 2011-2012

The Alcorn State University Greek System is composed of four sororities and four fraternities. Students who meet specified requirements may be considered for membership. As of May 31, 2012, the sororities had 103 members and the fraternities had 81 members.

| SORORITIES                                                              |                                                                                                                       |                     |                                               |                                                              |  |  |
|----------------------------------