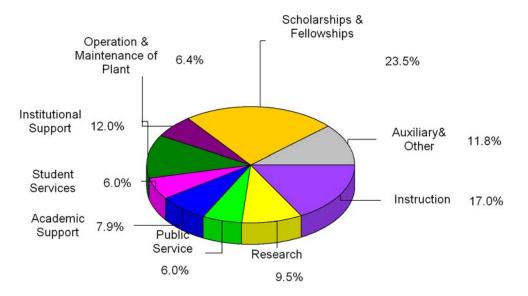

| Full-time Instructional Faculty: Percentage by Department, School of Business:<br>Fall 2011                 | 121     |
|-------------------------------------------------------------------------------------------------------------|---------|
| Full-time Instructional Faculty: Percentage by Department, School of Education and<br>Psychology: Fall 2011 |         |
| Full-time Instructional Faculty: Percentage by Department, School of Nursing:<br>Fall 2011                  | 123-124 |
| Full-time Instructional Faculty: Percentage by University: Fall 2011                                        |         |
| Full-time Instructional Faculty Salary Statistics: Fall 2011                                                |         |
| Full-time Instructional Faculty: Percentage by School: Fall 2011 ( <i>Graph</i> )                           |         |
| Full-time Instructional Faculty: Percentage by University: Fall 2011 ( <i>Graph</i> )                       |         |
| Full-time Faculty: Percentage by University: Fall 2011                                                      |         |
| Full-time Faculty: Percentage by University: Fall 2011 ( <i>Graph</i> )                                     |         |
| Adjunct/Overload Faculty Salaries by Department: Fall 2009 - 2011                                           |         |
| Adjunct/Overload Faculty Total Salary Statistics: Fall 2009 - 2011 ( <i>Graph</i> )                         | 135     |
|                                                                                                             | 100     |
| Annual Cost of Attendance: 2011-12                                                                          |         |
| Tuition (Per Semester): Fall 2009 - Spring 2012 ( <i>Graph</i> )                                            | 137     |
| Current Funds Revenues and Expenditures Summary: Fiscal Year 2009                                           |         |
| Current Funds Revenues and Expenditures Summary: Fiscal Year 2010                                           |         |
| Current Funds Revenues and Expenditures Summary: Fiscal Year 2011                                           | 140     |
| Educational and General Expenditures: Fiscal Year 2011 ( <i>Graph</i> )                                     | 141     |
| Educational and General Revenues: Fiscal Year 2011 (Graph)                                                  | 141     |
| Total Operating Budgets: FY 2007 - FY 2012                                                                  | 142     |
|                                                                                                             | 4.40    |
| Mailable Alumni: 2011                                                                                       |         |
| Residence of University Alumni: Fall 2011 ( <i>Map</i> )                                                    |         |
| Alumni Geographic Summary: 2011                                                                             |         |
| Public and Private Contributions: 2010-11<br>RESEARCH AND SPONSORED PROGRAMS                                |         |
| Research and Sponsored Programs: July 1, 2008 - June 30, 2011                                               | 147     |
| Funding Source: Fiscal Year 2011 ( <i>Graph</i> )                                                           |         |
| Total Funding: FY 2009 - FY 2011 ( <i>Graph</i> )                                                           |         |
| LIBRARY                                                                                                     |         |
| University Library, Resources, Circulation & Interlibrary Loans: 2008 - 2011                                | 149     |
| University Library, Budget and Expenditures: 2008 - 2011                                                    | 150     |
| PHYSICAL PLANT ASSETS                                                                                       |         |
| Physical Plant Assets: FY 2009 - FY 2011                                                                    | 151     |
| SPECIAL INTEREST                                                                                            | . – -   |
| Sorority and Fraternity Membership: Academic Year 2011-2012                                                 | 152     |