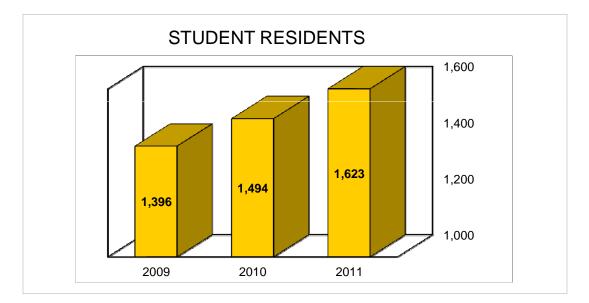

Countries represented - 16; States represented - 34; Counties represented - 68

- Undergraduates 3,296
- Graduates 722

| Undergraduates | Off-Car | npus | On-campus |     |  |  |
|----------------|---------|------|-----------|-----|--|--|
| Resides        | 2,395   | 60%  | 1,623     | 40% |  |  |
| N              | 000     |      |           |     |  |  |