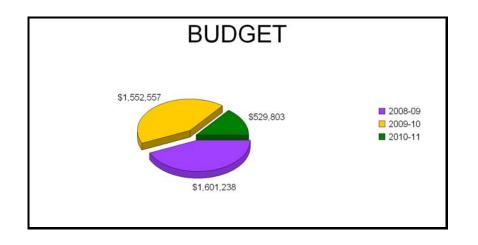

| 19,208    | 20,264   | 20,264    |
| Interlibrary Loans:<br>Provided<br>Received | 71<br>186 | 57<br>25 | 63<br>126 |



Source: University Libraries

| ALCORN STATE UNIVERSITY<br>UNIVERSITY LIBRARY<br>BUDGET AND EXPENDITURES |             |             |           |  |  |  |
|--------------------------------------------------------------------------|-------------|-------------|-----------|--|--|--|
| 2008-09 2009-10 2010-11                                                  |             |             |           |  |  |  |
| Budget \$1,601,238 \$1,552,557 \$529,803                                 |             |             |           |  |  |  |
| Expenditures                                                             | \$1,567,769 | \$1,537,578 | \$529,803 |  |  |  |





Source: University Libraries

### PHYSICAL PLANT ASSETS



## SPECIAL INTEREST

#### ALCORN STATE UNIVERSITY SORORITY AND FRATERNITY MEMBERSHIP ACADEMIC YEAR 2011-2012

The Alcorn State University Greek System is composed of four sororities and four fraternities. Students who meet specified requirements may be considered for membership. As of May 31, 2012, the sororities had 103 members and the fraternities had 81 members.

| SORORITIES                                                              |                                                                                                                       |                     |                                               |                                                              |  |  |
|--------------------------------