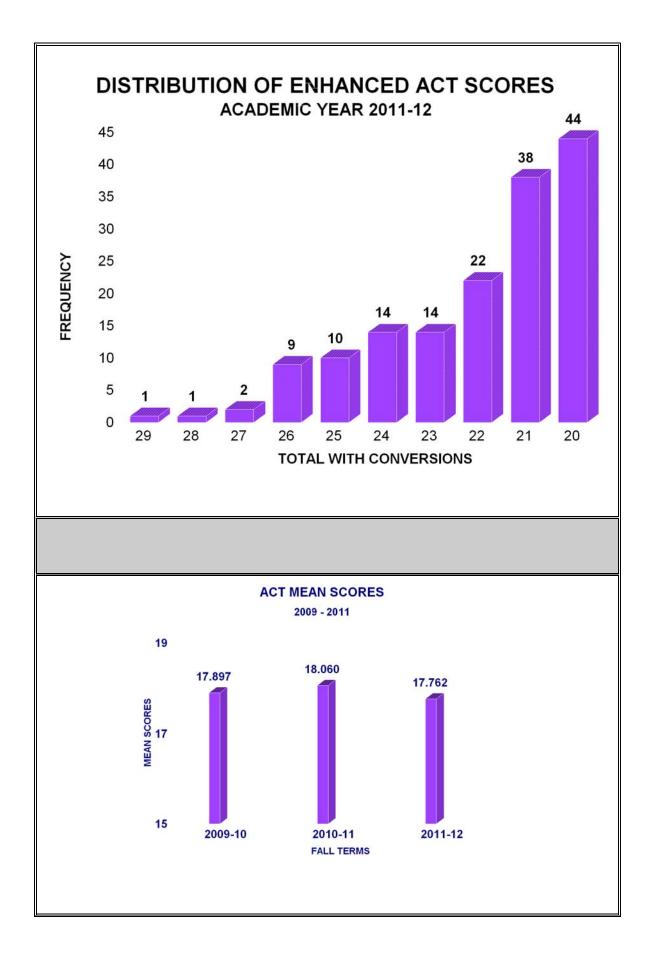

| ALCORN STATE UNIVERSITY<br>DISTRIBUTION OF ENHANCED ACT SCORES<br>FOR FIRST-TIME ENTERING FRESHMEN<br>3-YEAR TREND |               |          |         |  |  |  |  |
|--------------------------------------------------------------------------------------------------------------------|---------------|----------|---------|--|--|--|--|
| Standard<br>Scores                                                                                                 | Act Composite |          |         |  |  |  |  |
|                                                                                                                    | 2009-10       | 2010-11  | 2011-12 |  |  |  |  |
| 00                                                                                                                 | 0             |          |         |  |  |  |  |
| 29                                                                                                                 | 0             | 0        | 1       |  |  |  |  |
| 28                                                                                                                 | 0             | 0        | 1       |  |  |  |  |
| 27                                                                                                                 | 2             | 2        | 2<br>9  |  |  |  |  |
| 26                                                                                                                 | 0 7           | 4        | 9<br>10 |  |  |  |  |
| 25<br>24                                                                                                           | 15            | 24       | 14      |  |  |  |  |
|                                                                                                                    | 13            |          | 14      |  |  |  |  |
| 23<br>22                                                                                                           | 15            | 21       | 22      |  |  |  |  |
| 22                                                                                                                 | 15            | 26<br>18 | 38      |  |  |  |  |
| 20                                                                                                                 | 26            | 36       | 44      |  |  |  |  |
| 19                                                                                                                 | 43            | 58       | 58      |  |  |  |  |
| 18                                                                                                                 | 68            | 74       | 89      |  |  |  |  |
| 17                                                                                                                 |               | 113      | 110     |  |  |  |  |
| 17                                                                                                                 | 92<br>80      | 105      | 135     |  |  |  |  |
|                                                                                                                    |               |          |         |  |  |  |  |
| 15                                                                                                                 | 28            | 34       | 57      |  |  |  |  |
| 14                                                                                                                 | 22            | 28       | 36      |  |  |  |  |
| 13<br>12                                                                                                           | 6<br>0        | 10<br>6  | 18<br>6 |  |  |  |  |
| 11                                                                                                                 | 0             | 1        | 3       |  |  |  |  |
| TOTAL                                                                                                              | 428           | 571      | 667     |  |  |  |  |
| MEAN                                                                                                               | 17.897        | 18.060   | 17.762  |  |  |  |  |
| Source: Institutional Research and Assessment                                                                      |               |          |         |  |  |  |  |