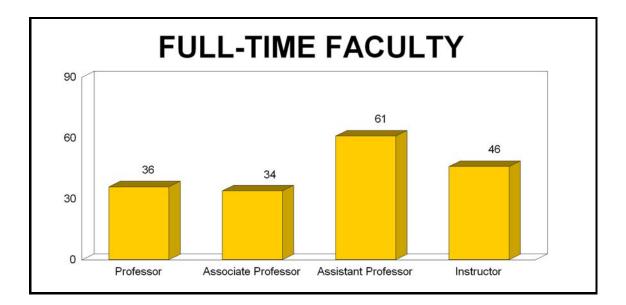

#### FACULTY

Full-time faculty for Fall 2011 totaled 177: 36 professors, 34 associate professors, 61 assistant professors, and 46 instructors, holding 110 doctorates, 1 first professionals, 0 specialists, 66 masters, and 0 bachelor.

\*\*\*Includes the Medical Center

| ALCORN S<br>ENROLLMENT S              |              |              |              |
|---------------------------------------|--------------|--------------|--------------|
|                                       | SUMMER       | FALL         | SPRING       |
|                                       | 2011         | 2011         | 2012         |
| LEVEL                                 |              |              |              |
| Undergraduate                         | 1,570        | 3,296        | 3,234        |
| Graduate                              | 405          | 722          | 756          |
| HEADCOUNT                             |              |              |              |
| Full-time                             | *            | 3,155        | 2,897        |
| Undergraduate                         |              | 2,946        | 2,704        |
| Graduate<br>Part-time                 | *            | 209<br>863   | 193<br>1,093 |
| Undergraduate                         |              | 350          | 530          |
| Graduate                              |              | 513          | 563          |
|                                       |              |              |              |
| FTE<br>Full-time                      | *            | 2 0 2 9      | 2 900        |
| Part-time                             | *            | 3,038<br>426 | 2,809<br>532 |
| RACE                                  |              |              |              |
| Black                                 | 1,866        | 3,741        | 3,709<br>211 |
| White<br>Other                        | 87<br>20     | 212<br>65    | 211<br>70    |
| Not Identified                        | 20           | -            | -            |
| GENDER                                |              |              |              |
| Male                                  | 661          | 1,288        | 1,277        |
| Female                                | 1,314        | 2,730        | 2,713        |
| CLASSIFICATION                        |              |              |              |
| Freshmen                              | 473          | 1,375        | 1,185        |
| Sophomores<br>Juniors                 | 287<br>291   | 574<br>560   | 541<br>535   |
| Seniors                               | 519          | 787          | 973          |
| Graduates                             | 405          | 722          | 756          |
| TOTAL HEADCOUNT                       | 1,975        | 4,018        | 3,990        |
| TOTAL FTE                             | *            | 3,464        | 3,341        |
| Source: Institutional Research and As | scassment    |              |              |
| Source. Institutional Research and As | 556551114111 |              |              |