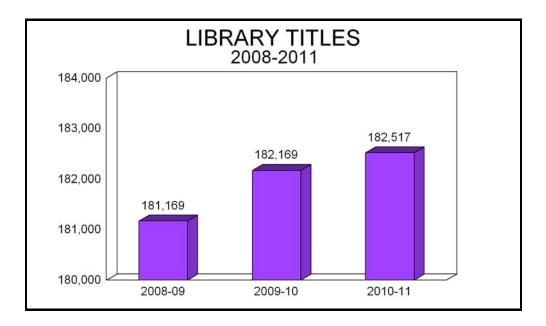

IBRARY RESOURCES, CIRCULATION & INTERLIBRARY LOANS

| COLLECTION/<br>TRANSACTIONS                 | 2008-09   | 2009-10  | 2010-11   |
|---------------------------------------------|-----------|----------|-----------|
| Volumes                                     | 295,082   | 297,216  | 366,116   |
| Titles                                      | 181,169   | 182,169  | 182,517   |
| Government Documents<br>Units               | 343,855   | 350,636  | 363,034   |
| Physical Units of Microform                 | 587,440   | 587,496  | 587,556   |
| Circulation of Materials                    | 5,807     | 3,243    | 5,556     |
| Audiovisuals<br>Units                       | 19,208    | 20,264   | 20,264    |
| Interlibrary Loans:<br>Provided<br>Received | 71<br>186 | 57<br>25 | 63<br>126 |



Source: University Libraries

| ALCORN STATE UNIVERSITY<br>UNIVERSITY LIBRARY<br>BUDGET AND EXPENDITURES |             |             |           |  |  |  |
|--------------------------------------------------------------------------|-------------|-------------|-----------|--|--|--|
| 2008-09 2009-10 2010-11                                                  |             |             |           |  |  |  |
| Budget \$1,601,238 \$1,552,557 \$529,803                                 |             |             |           |  |  |  |
| Expenditures                                                             | \$1,567,769 | \$1,537,578 | \$529,803 |  |  |  |





Source: University Libraries

### PHYSICAL PLANT ASSETS



## SPECIAL INTEREST

#### ALCORN STATE UNIVERSITY SORORITY AND FRATERNITY