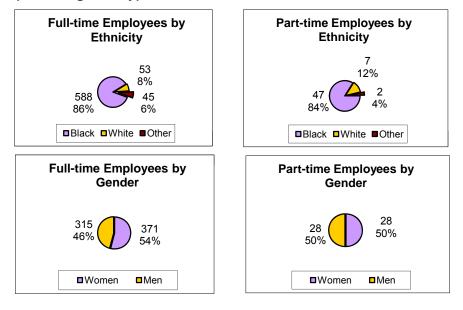

#### Faculty/Staff:

Total – 742, Full-time - 686 (92%), Part-time - 56 (8%)

- Executive, Administrative and Managerial 43
- Faculty (Instruction/Research/Public Service) 213
- Other Professionals (Support/Service) 172
- Technical and Paraprofessionals 66
- Clerical and Secretarial 104
- Skilled Crafts 41
- Service/Maintenance 103
- Student Instruction/Research Assistants (Graduate Assistants) 0

#### Full-time Employees (including faculty) - 686 Part-time Employees (including faculty) - 56