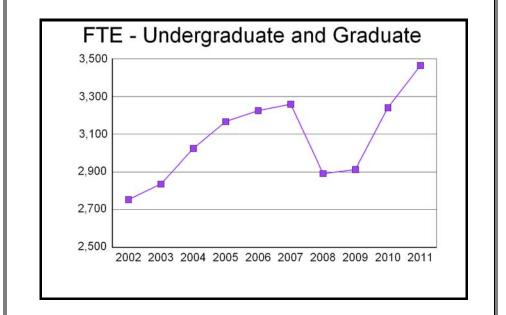

| 2,893                        | 366 | 3,259 |  |  |  |  |  |  |  |  |
| 2008                                                                                            | 2,535                        | 357 | 2,892 |  |  |  |  |  |  |  |  |
| 2009                                                                                            | 2,548                        | 365 | 2,913 |  |  |  |  |  |  |  |  |
| 2010                                                                                            | 2,821                        | 419 | 3,240 |  |  |  |  |  |  |  |  |
| 2011                                                                                            | 3,050                        | 414 | 3,464 |  |  |  |  |  |  |  |  |



Note: FTE = Student current semester hours registered/attempted divided by 15 hours for undergraduates and 12 hours for graduates

| ALCORN STATE UNIVERSITY<br>FULL-TIME EQUIVALENT ENROLLMENT<br>10-YEAR TREND<br>SPRING 2003 - 2012 |                              |     |       |  |  |  |  |  |  |  |  |
|---------------------------------------------------------------------------------------------------|------------------------------|-----|-------|--|--|--|--|--|--|--|--|
| SPRING                                                                                            | UNDERGRADUATE GRADUATE TOTAL |     |       |  |  |  |  |  |  |  |  |
| 2003                                                                                              | 2,178                        | 300 | 2,478 |  |  |