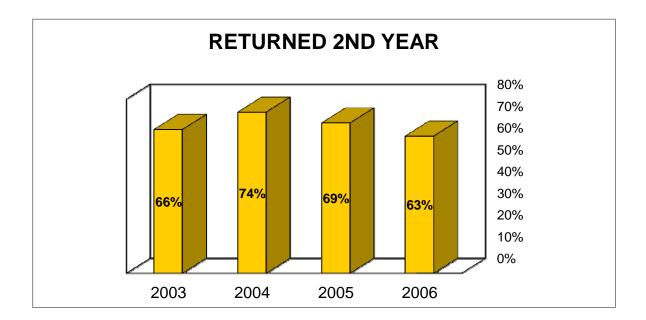

#### **Retention/Graduation Rate:**

- The first year retention rate of first-time, full-time degree-seeking freshmen who entered in Fall 2010 and returned in Fall 2011 is 67%.
- The six year graduation rate of first-time, full-time, degree-seeking freshmen who entered in Fall 2005 and completed an undergraduate degree as of spring 2011 was 36%.