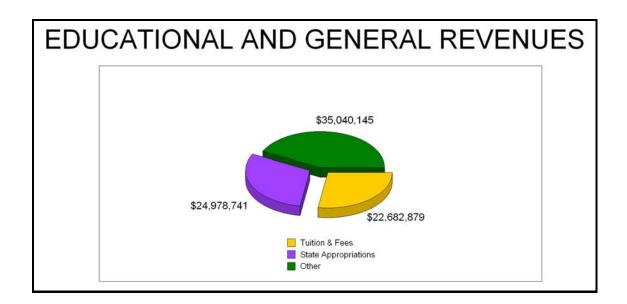

| Full-time Instructional Faculty: Percentage by Department, School of Business:<br>Fall 2011                 | 121     |
|-------------------------------------------------------------------------------------------------------------|---------|
| Full-time Instructional Faculty: Percentage by Department, School of Education and<br>Psychology: Fall 2011 |         |
| Full-time Instructional Faculty: Percentage by Department, School of Nursing:<br>Fall 2011                  | 123-124 |
| Full-time Instructional Faculty: Percentage by University: Fall 2011                                        |         |
| Full-time Instructional Faculty Salary Statistics: Fall 2011                                                |         |
| Full-time Instructional Faculty: Percentage by School: Fall 2011 ( <i>Graph</i> )                           |         |
| Full-time Instructional Faculty: Percentage by University: Fall 2011 ( <i>Graph</i> )                       |         |
| Full-time Faculty: Percentage by University: Fall 2011                                                      |         |
| Full-time Faculty: Percentage by University: Fall 2011 ( <i>Graph</i> )                                     |         |
| Adjunct/Overload Faculty Salaries by Department: Fall 2009 - 2011                                           |         |
| Adjunct/Overload Faculty Total Salary Statistics: Fall 2009 - 2011 ( <i>Graph</i> )                         | 135     |
|                                                                                                             | 100     |
| Annual Cost of Attendance: 2011-12                                                                          |         |
| Tuition (Per Semester): Fall 2009 - Spring 2012 ( <i>Graph</i> )                                            | 137     |
| Current Funds Revenues and Expenditures Summary: Fiscal Year 2009                                           |         |
| Current Funds Revenues and Expenditures Summary: Fiscal Year 2010                                           |         |
| Current Funds Revenues and Expenditures Summary: Fiscal Year 2011                                           | 140     |
| Educational and General Expenditures: Fiscal Year 2011 ( <i>Graph</i> )                                     | 141     |
| Educational and General Revenues: Fiscal Year 2011 (Graph)                                                  | 141     |
| Total Operating Budgets: FY 2007 - FY 2012                                                                  | 142     |
|                                                                                                             | 4.40    |
| Mailable Alumni: 2011                                                                                       |         |
| Residence of University Alumni: Fall 2011 ( <i>Map</i> )                                                    |         |
| Alumni Geographic Summary: 2011                                                                             |         |
| Public and Private Contributions: 2010-11<br>RESEARCH AND SPONSORED PROGRAMS                                |         |
| Research and Sponsored Programs: July 1, 2008 - June 30, 2011                                               | 147     |
| Funding Source: Fiscal Year 2011 ( <i>Graph</i> )                                                           |         |
| Total Funding: FY 2009 - FY 2011 ( <i>Graph</i> )                                                           |         |
| LIBRARY                                                                                                     |         |
| University Library, Resources, Circulation & Interlibrary Loans: 2008 - 2011                                | 149     |
| University Library, Budget and Expenditures: 2008 - 2011                                                    | 150     |
| PHYSICAL PLANT ASSETS                                                                                       |         |
| Physical Plant Assets: FY 2009 - FY 2011                                                                    | 151     |
| SPECIAL INTEREST                                                                                            | . – -   |
| Sorority and Fraternity Membership: Academic Year 2011-2012                                                 | 152     |