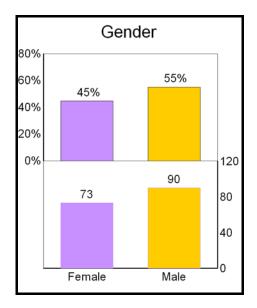

#### **STUDENTS**

Headcount enrollment for Fall 2011 was 4,018: 1,288 males, 2,730 females; 3,155 full-time, 863 part-time; 3,296 undergraduates, and 722 graduate students.