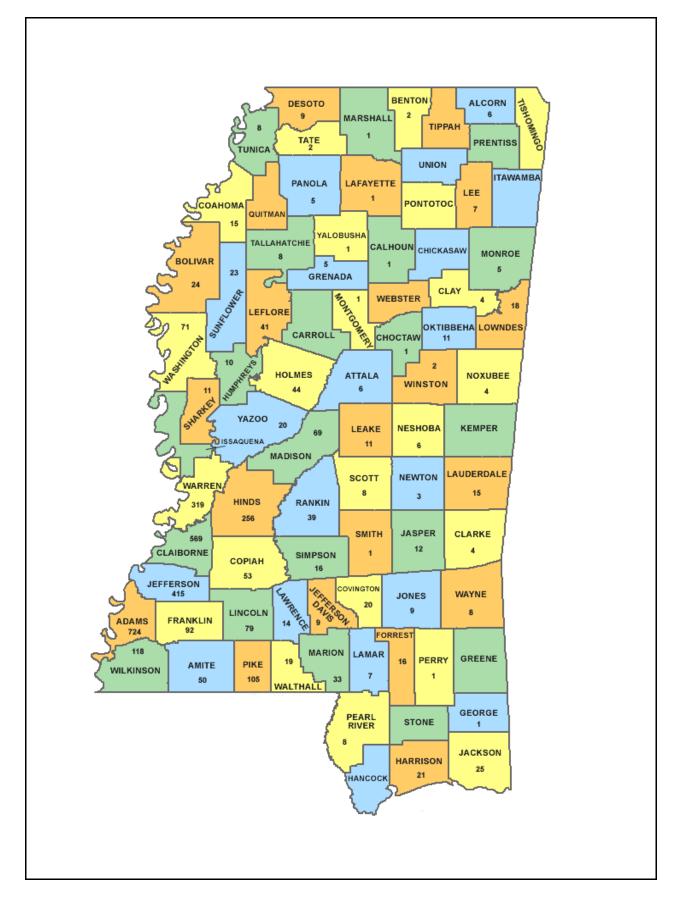

#### ALCORN STATE UNIVERSITY ACCREDITATION

Alcorn State University is accredited by the Commission on Colleges of the Southern Association of Colleges and Schools to award the Associate, Bachelor's, Master's, and Specialist in Education degrees. Contact the Commission on Colleges at 1866 Southern Lane, Decatur, Georgia 30033-4097 or call 404-679-4500 for questions about the accreditation of Alcorn State University.

Alcorn is also accredited by the following organizations: National Association of Schools of Music National Council for Accreditation of Teacher Education National League for Nursing Accrediting Commission Association of Technology, Management, and Applied Engineering American Association of Family and Consumer Sciences Academy of Nutrition and Dietetics NCAA Division I Certification