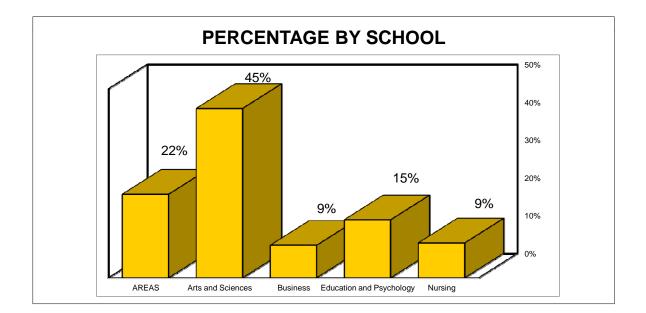

#### FACULTY

Full-time faculty for Fall 2011 totaled 177: 36 professors, 34 associate professors, 61 assistant professors, and 46 instructors, holding 110 doctorates, 1 first professionals, 0 specialists, 66 masters, and 0 bachelor.