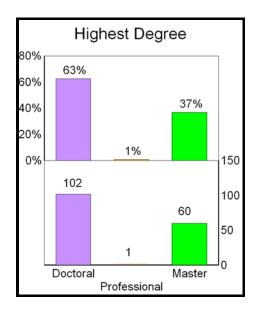

#### Total – 213, Full-time Faculty- 177 (83%), Part-time Faculty- 36 (17%)

#### Full-time Faculty - 177

| Tenure Status | Tenured |     | Tenure | e Track | Not Tenure Track |     |  |
|---------------|---------|-----|--------|---------|------------------|-----|--|
|               | 67      | 38% | 21     | 12%     | 89               | 50% |  |
|               |         |     |        |         |                  |     |  |

Terminal Degrees – 119 (67%)

#### Part-time Faculty – 36

Terminal Degrees – 20 (56%)

#### Total – 199, Full-time Instructional Faculty - 163 (82%), Part-time Faculty – 36 (18%) Full-time Instructional Faculty - 163

- Tenure Status Tenured Tenure Track Not Tenure Track 59 36% 21 13% 83 51%
- Terminal Degrees 105 (64%)

#### Part-time Instructional Faculty – 36

■ Terminal Degrees – 20 (**56%**)

Student to Faculty Ratio: Student to Instructional Faculty – 19:1

#### FACULTY

Full-time faculty for Fall 2011 totaled 177: 36 professors, 34 associate professors, 61 assistant professors, and 46 instructors, holding 110 doctorates, 1 first professionals, 0 specialists, 66 masters, and 0 bachelor.