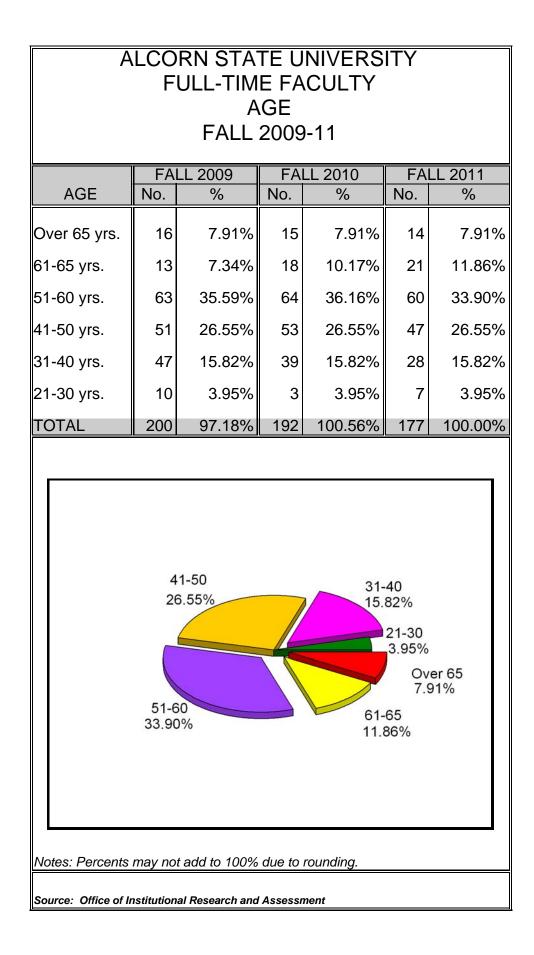

#### FACULTY

Full-time faculty for Fall 2011 totaled 177: 36 professors, 34 associate professors, 61 assistant professors, and 46 instructors, holding 110 doctorates, 1 first professionals, 0 specialists, 66 masters, and 0 bachelor.