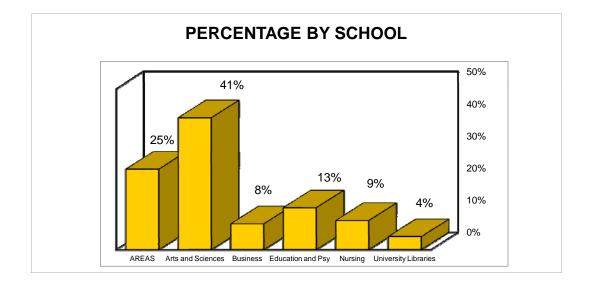

| ALCORN STATE UNIVERSITY<br>5-YEAR TREND<br>SCHOOL OF NURSING<br>FALL 2007 - 2011      |                                |                               |                               |                               |                               |  |  |  |
|---------------------------------------------------------------------------------------|--------------------------------|-------------------------------|-------------------------------|-------------------------------|-------------------------------|--|--|--|
|                                                                                       | Fall 2007                      | Fall 2008                     | Fall 2009                     | Fall 2010                     | Fall 2011                     |  |  |  |
| Status<br>Full-time<br>Part-time                                                      | 188<br>52                      | 180<br>30                     | 209<br>45                     | 209<br>50                     | 226<br>44                     |  |  |  |
| Sex<br>Females<br>Males                                                               | 201<br>39                      | 190<br>20                     | 231<br>23                     | 223<br>36                     | 233<br>37                     |  |  |  |
| Residency<br>Non-Resident<br>Resident                                                 | 22<br>218                      | 19<br>191                     | 26<br>228                     | 22<br>237                     | 19<br>251                     |  |  |  |
| Ethnicity<br>Black<br>Asian<br>Hispanic<br>Native American<br>White<br>Not Identified | 131<br>4<br>0<br>0<br>105<br>0 | 123<br>1<br>0<br>0<br>86<br>0 | 178<br>2<br>1<br>0<br>73<br>0 | 188<br>0<br>4<br>1<br>66<br>0 | 196<br>2<br>2<br>1<br>69<br>0 |  |  |  |
| Classification<br>Freshmen<br>Sophomores<br>Juniors<br>Seniors<br>Graduates           | 37<br>55<br>30<br>70<br>48     | 25<br>21<br>56<br>64<br>44    | 65<br>46<br>29<br>55<br>59    | 36<br>51<br>46<br>60<br>66    | 48<br>46<br>60<br>58<br>58    |  |  |  |
| TOTAL 240 210 254 259 270                                                             |                                |                               |                               |                               |                               |  |  |  |
| Source: Institutional Research and J                                                  | Assessment                     |                               |                               |                               |                               |  |  |  |

| ALCORN STATE UNIVERSITY<br>FULL-TIME EQUIVALENT ENROLLMENT<br>10-YEAR TREND<br>FALL 2002 - 2011 |                              |     |       |  |  |  |  |  |  |  |  |
|-------------------------------------------------------------------------------------------------|------------------------------|-----|-------|--|--|--|--|--|--|--|--|
| FALL                                                                                            | UNDERGRADUATE GRADUATE TOTAL |     |       |  |  |  |  |  |  |  |  |
| 2002                                                                                            | 2,430                        | 323 | 2,753 |  |  |  |  |  |  |  |  |
| 2003                                                                                            | 2,503                        | 333 | 2,836 |  |  |  |  |  |  |  |  |
| 2004                                                                                            | 2,703                        | 321 | 3,024 |  |  |  |  |  |  |  |  |
| 2005                                                                                            | 2,866                        | 300 | 3,166 |  |  |  |  |  |  |  |  |
| 2006                                                                                            | 2,906                        | 318 | 3,224 |  |  |  |  |  |  |  |  |
| 2007                                                                                            | 2,893                        | 366 | 3,259 |  |  |  |  |  |  |  |  |
| 2008                                                                                            | 2,535                        | 357 | 2,892 |  |  |  |  |  |  |  |  |
| 2009                                                                                            | 2,548                        | 365 | 2,913 |  |  |  |  |  |  |  |  |
| 2010                                                                                            | 2,821                        | 419 | 3,240 |  |  |  |  |  |  |  |  |
| 2011                                                                                            | 3,050                        | 414 | 3,464 |  |  |  |  |  |  |  |  |