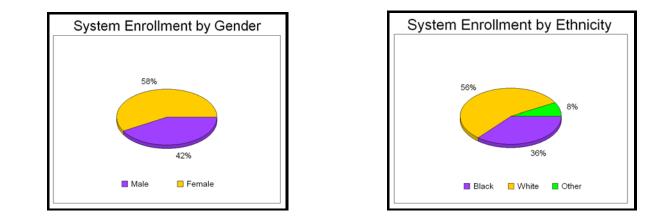

#### **STUDENTS**

Headcount enrollment for Fall 2011 was 4,018: 1,288 males, 2,730 females; 3,155 full-time, 863 part-time; 3,296 undergraduates, and 722 graduate students.