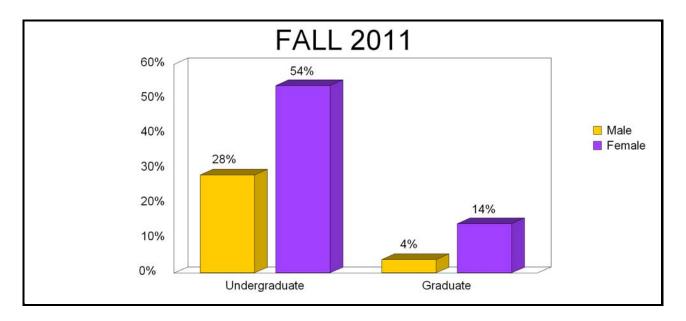

#### **STUDENTS**

Headcount enrollment for Fall 2011 was 4,018: 1,288 males, 2,730 females; 3,155 full-time, 863 part-time; 3,296 undergraduates, and 722 graduate students.