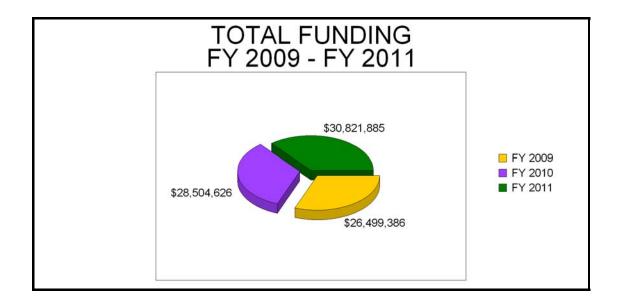

|                      |                  |                   |
| TOTAL FUNDING                                                   | \$26,499,386         | \$28,504,626     | \$30,821,885      |
| FY 2009 - these awards supported a total of 101 projects        |                      |                  |                   |
| FY 2010 - these awards supported a total of 88 projects         |                      |                  |                   |
| FY 2011 - these awards supported a total of 103 projects        |                      |                  |                   |
|                                                                 |                      |                  |                   |

### ALCORN STATE UNIVERSITY FUNDING SOURCE FISCAL YEAR 2011





Source: Office of Sponsored Programs

## LIBRARY

#### ALCORN STATE UNIVERSITY UNIVERSITY LIBRARY RESOURCES, CIRCULATION & INTERLIBRARY LOANS

| COLLECTION/<br>TRANSACTIONS                 | 2008-09   | 2009-10  | 2010-11   |
|---------------------------------------------|-----------|----------|-----------|
| Volumes                                     | 295,082   | 297,216  | 366,116   |
| Titles                                      | 181,169   | 182,169  | 182,517   |
| Government Documents<br>Units               | 343,855   | 350,636  | 363,034   |
| Physical Units of Microform                 | 587,440   | 587,496  | 587,556   |
| Circulation of Materials                    | 5,807     | 3,243    | 5,556     |
| Audiovisuals<br>Units                       | 19,208    | 20,264   | 20,