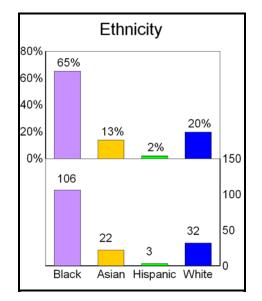

#### **Enrollment:**

- Total 4,018
- Minorities 277 (7%)

| Citizenship | U.S.  |     | <b>Resident Aliens</b> |    | Non-Resident Aliens |    |
|-------------|-------|-----|------------------------|----|---------------------|----|
|             | 3,955 | 98% | 1                      | 0% | 62                  | 2% |