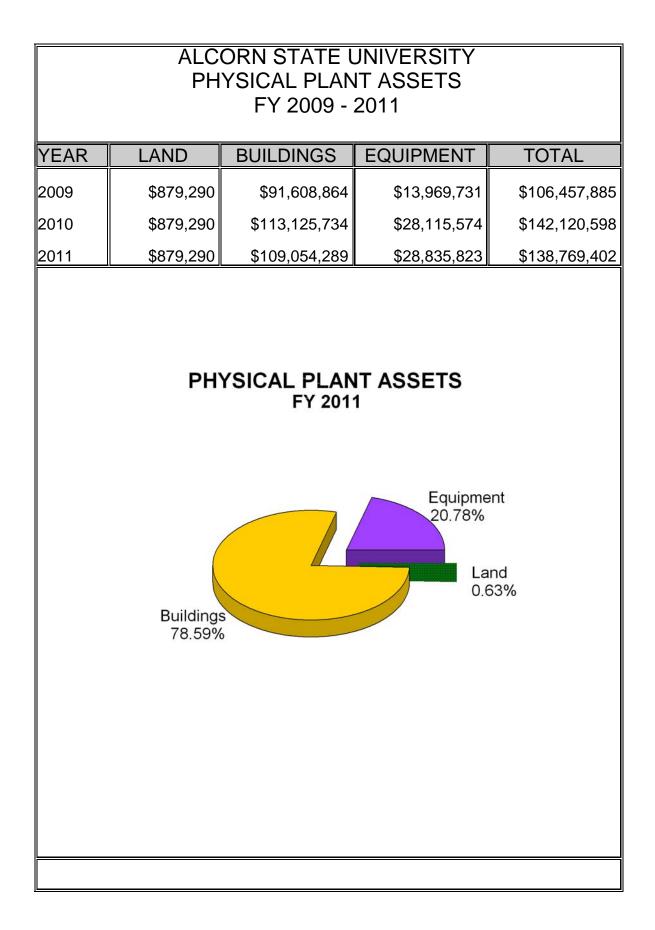

| Full-time Instructional Faculty: Percentage by Department, School of Business:<br>Fall 2011                 | 121     |
|-------------------------------------------------------------------------------------------------------------|---------|
| Full-time Instructional Faculty: Percentage by Department, School of Education and<br>Psychology: Fall 2011 |         |
| Full-time Instructional Faculty: Percentage by Department, School of Nursing:<br>Fall 2011                  | 123-124 |
| Full-time Instructional Faculty: Percentage by University: Fall 2011                                        |         |
| Full-time Instructional Faculty Salary Statistics: Fall 2011                                                |         |
| Full-time Instructional Faculty: Percentage by School: Fall 2011 ( <i>Graph</i> )                           |         |
| Full-time Instructional Faculty: Percentage by University: Fall 2011 ( <i>Graph</i> )                       |         |
| Full-time Faculty: Percentage by University: Fall 2011                                                      |         |
| Full-time Faculty: Percentage by University: Fall 2011 ( <i>Graph</i> )                                     |         |
| Adjunct/Overload Faculty Salaries by Department: Fall 2009 - 2011                                           |         |
| Adjunct/Overload Faculty Total Salary Statistics: Fall 2009 - 2011 ( <i>Graph</i> )                         | 135     |
|                                                                                                             | 100     |
| Annual Cost of Attendance: 2011-12                                                                          |         |
| Tuition (Per Semester): Fall 2009 - Spring 2012 ( <i>Graph</i> )                                            | 137     |
| Current Funds Revenues and Expenditures Summary: Fiscal Year 2009                                           |         |
| Current Funds Revenues and Expenditures Summary: Fiscal Year 2010                                           |         |
| Current Funds Revenues and Expenditures Summary: Fiscal Year 2011                                           | 140     |
| Educational and General Expenditures: Fiscal Year 2011 ( <i>Graph</i> )                                     | 141     |
| Educational and General Revenues: Fiscal Year 2011 (Graph)                                                  | 141     |
| Total Operating Budgets: FY 2007 - FY 2012                                                                  | 142     |
|                                                                                                             | 4.40    |
| Mailable Alumni: 2011                                                                                       |         |
| Residence of University Alumni: Fall 2011 ( <i>Map</i> )                                                    |         |
| Alumni Geographic Summary: 2011                                                                             |         |
| Public and Private Contributions: 2010-11<br>RESEARCH AND SPONSORED PROGRAMS                                |         |
| Research and Sponsored Programs: July 1, 2008 - June 30, 2011                                               | 147     |
| Funding Source: Fiscal Year 2011 ( <i>Graph</i> )                                                           |         |
| Total Funding: FY 2009 - FY 2011 ( <i>Graph</i> )                                                           |         |
| LIBRARY                                                                                                     |         |
| University Library, Resources, Circulation & Interlibrary Loans: 2008 - 2011                                | 149     |
| University Library, Budget and Expenditures: 2008 - 2011                                                    | 150     |
| PHYSICAL PLANT ASSETS                                                                                       |         |
| Physical Plant Assets: FY 2009 - FY 2011                                                                    | 151     |
| SPECIAL INTEREST                                                                                            | . – -   |
| Sorority and Fraternity Membership: Academic Year 2011-2012                                                 | 152     |