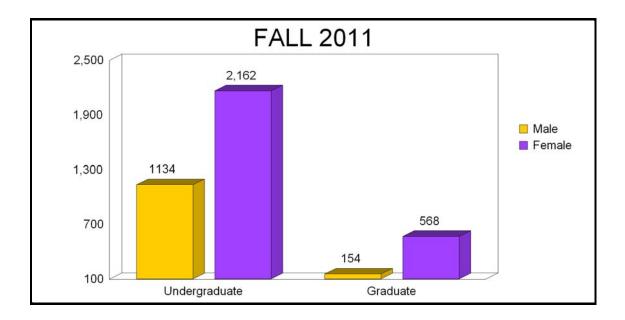

#### **STUDENTS**

Headcount enrollment for Fall 2011 was 4,018: 1,288 males, 2,730 females; 3,155 full-time, 863 part-time; 3,296 undergraduates, and 722 graduate students.