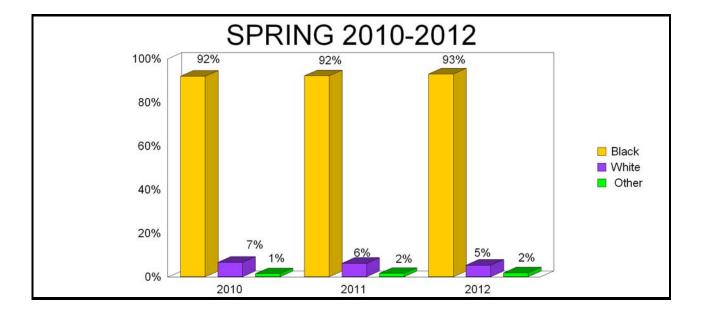

| 163   | 492   | 3           | 2        | 0        | 33    | 0          |
| TOTAL GRADUATE  | 756   | 581     | 175   | 677   | 15          | 2        | 0        | 62    | 0          |
| Full-time       | 193   | 143     | 50    | 166   | 8           | 1        | 0        | 18    | 0          |
| Part-time       | 563   | 438     | 125   | 511   | 7           | 1        | 0        | 44    | 0          |
| TOTAL           | 3,990 | 2,713   | 1,277 | 3,709 | 33          | 35       | 2        | 211   | 0          |
| Full-time       | 2,897 | 1,908   | 989   | 2,706 | 23          | 32       | 2        | 134   | 0          |
| Part-time       | 1,093 | 805     | 288   | 1,003 | 10          | 3        | 0        | 77    | 0          |

# ALCORN STATE UNIVERSITY ENROLLMENT BY ETHNICITY





# ALCORN STATE UNIVERSITY AGE RANGES BY STATUS AND GENDER FALL 2011

|                             |                |         | dergradu  |         |       | -       |          |
|-----------------------------|----------------|---------|-----------|---------|-------|---------|----------|
|                             | Part-          |         | Full-     |         |       | otal    |          |
|                             | Males          | Females | Males     |         | Males | Females | Total    |
| Under 18                    | 0              | 1       | 5         | 12      | 5     | 13      | 18       |
| 18-19                       | 17             | 17      | 351       | 526     | 368   | 543     | 911      |
| 20-21                       | 20             | 34      | 334