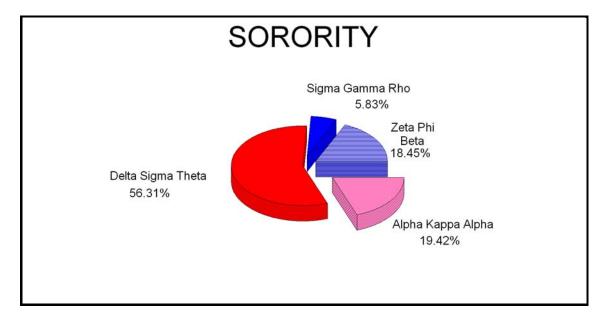

| Full-time Instructional Faculty: Percentage by Department, School of Business:<br>Fall 2011                 | 121     |
|-------------------------------------------------------------------------------------------------------------|---------|
| Full-time Instructional Faculty: Percentage by Department, School of Education and<br>Psychology: Fall 2011 |         |
| Full-time Instructional Faculty: Percentage by Department, School of Nursing:<br>Fall 2011                  | 123-124 |
| Full-time Instructional Faculty: Percentage by University: Fall 2011                                        |         |
| Full-time Instructional Faculty Salary Statistics: Fall 2011                                                |         |
| Full-time Instructional Faculty: Percentage by School: Fall 2011 ( <i>Graph</i> )                           |         |
| Full-time Instructional Faculty: Percentage by University: Fall 2011 ( <i>Graph</i> )                       |         |
| Full-time Faculty: Percentage by University: Fall 2011                                                      |         |
| Full-time Faculty: Percentage by University: Fall 2011 ( <i>Graph</i> )                                     |         |
| Adjunct/Overload Faculty Salaries by Department: Fall 2009 - 2011                                           |         |
| Adjunct/Overload Faculty Total Salary Statistics: Fall 2009 - 2011 ( <i>Graph</i> )                         | 135     |
|                                                                                                             | 100     |
| Annual Cost of Attendance: 2011-12                                                                          |         |
| Tuition (Per Semester): Fall 2009 - Spring 2012 ( <i>Graph</i> )                                            | 137     |
| Current Funds Revenues and Expenditures Summary: Fiscal Year 2009                                           |         |
| Current Funds Revenues and Expenditures Summary: Fiscal Year 2010                                           |         |
| Current Funds Revenues and Expenditures Summary: Fiscal Year 2011                                           | 140     |
| Educational and General Expenditures: Fiscal Year 2011 ( <i>Graph</i> )                                     | 141     |
| Educational and General Revenues: Fiscal Year 2011 (Graph)                                                  | 141     |
| Total Operating Budgets: FY 2007 - FY 2012                                                                  | 142     |
|                                                                                                             | 4.40    |
| Mailable Alumni: 2011                                                                                       |         |
| Residence of University Alumni: Fall 2011 ( <i>Map</i> )                                                    |         |
| Alumni Geographic Summary: 2011                                                                             |         |
| Public and Private Contributions: 2010-11<br>RESEARCH AND SPONSORED PROGRAMS                                |         |
| Research and Sponsored Programs: July 1, 2008 - June 30, 2011                                               | 147     |
| Funding Source: Fiscal Year 2011 ( <i>Graph</i> )                                                           |         |
| Total Funding: FY 2009 - FY 2011 ( <i>Graph</i> )                                                           |         |
| LIBRARY                                                                                                     |         |
| University Library, Resources, Circulation & Interlibrary Loans: 2008 - 2011                                | 149     |
| University Library, Budget and Expenditures: 2008 - 2011                                                    | 150     |
| PHYSICAL PLANT ASSETS                                                                                       |         |
| Physical Plant Assets: FY 2009 - FY 2011                                                                    | 151     |
| SPECIAL INTEREST                                                                                            | . – -   |
| Sorority and Fraternity Membership: Academic Year 2011-2012                                                 | 152     |

| Sorority Membership: Fall 2011-2012 (Graph)            |         |
|--------------------------------------------------------|---------|
| Fraternity Membership: Fall 2011-2012 ( <i>Graph</i> ) | 153     |
| CAPITAL FACILITIES                                     |         |
| Annual Capital Facilities                              | 154-157 |
| EVALUATION                                             |         |