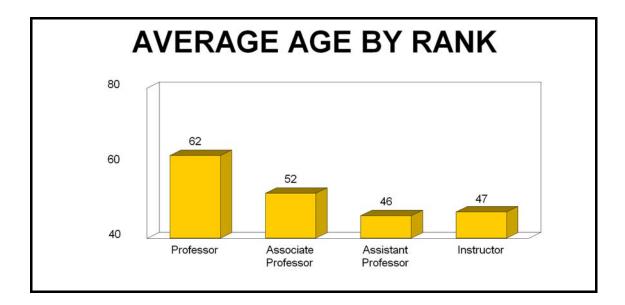

| ENRC                      | ALCORN STATE UNIVERSITY<br>ENROLLMENT SUMMARY - 5-YEAR PROFILE<br>FALL 2007-2011 |            |              |            |                |           |            |              |            |     |                    |            |
|---------------------------|----------------------------------------------------------------------------------|------------|--------------|------------|----------------|-----------|------------|--------------|------------|-----|--------------------|------------|
| FALL 2007-2011            |                                                                                  |            |              |            |                |           |            |              |            |     |                    |            |
|                           | 200                                                                              | )7         | 200          | )8         | 2              | 200       | )9         | 20           | 10         |     | 201                | 1          |
|                           | #                                                                                | %          | #            | %          | #              |           | %          | #            | %          | #   | ŧ                  | %          |
| LEVEL                     |                                                                                  |            |              |            |                |           |            |              |            |     |                    |            |
| Undergraduate<br>Graduate | 3,004<br>664                                                                     | 82%<br>18% | 2,626<br>626 | 81%<br>19% | 2,70<br>63     | 00<br>34  | 81%<br>19% | 2,980<br>702 | 81%<br>19% |     | 296<br>722         | 82%<br>18% |
| HEADCOUNT                 |                                                                                  |            |              |            |                |           |            |              |            |     |                    |            |
| Full-time                 | 2,873                                                                            |            | 2,586        |            | 2,64           | 41        |            | 2,985        |            | 3,1 | 55                 |            |
| Undergraduate             | 2,699                                                                            |            | 2,384        |            | 2,4            |           |            | 2,749        |            |     | 946                |            |
| Graduate<br>Part-time     | 174<br>795                                                                       |            | 202<br>666   |            |                | 205<br>93 |            | 236<br>697   |            |     | 209<br>3 <b>63</b> |            |
| Undergraduate             | 305                                                                              |            | 242          |            |                | 264       |            | 231          |            |     | 350                |            |
| Graduate                  | 490                                                                              |            | 424          |            |                | 29        |            | 466          |            |     | 513                |            |
|                           |                                                                                  |            |              |            |                |           |            |              |            |     |                    |            |
| FTE                       |                                                                                  |            |              |            |                |           |            |              |            |     |                    |            |
| Full-time                 | 2,884                                                                            |            | 2,576        |            | 2,58           | 81        |            | 2,906        |            |     | )38                |            |
| Part-time                 | 375                                                                              |            | 316          |            | 3.             | 32        |            | 334          |            | 4   | 126                |            |
| RACE                      |                                                                                  |            |              |            |                |           |            |              |            |     |                    |            |
| Black                     | 3,315                                                                            | 90%        | 2,967        | 91%        | 3,06           | 66        | 92%        | 3,378        | 92%        | 3,7 | 741                | 93%        |
| White                     | 312                                                                              | 9%         | 238          | 7%         | 2 <sup>.</sup> | 14        | 6%         | 240          | 7%         |     | 212                | 5%         |
| Other<br>National         | 41                                                                               | 1%         | 47           | 1%         |                | 54        | 2%         | 59           |            |     | 65                 | 2%         |
| Not Identified            |                                                                                  |            |              |            |                |           |            | 5            | 0%         |     | 0                  | 0%         |
| GENDER                    |                                                                                  |            |              |            |                |           |            |              |            |     |                    |            |
| Male                      | 1,198                                                                            | 33%        | 1,036        | 32%        | 1.05           | 55        | 32%        | 1,172        | 32%        | 1.2 | 288                | 32%        |
| Female                    | 2,470                                                                            |            | 2,216        |            |                |           | 68%        |              | 68%        |     |                    | 68%        |
|                           |                                                                                  |            |              |            |                |           |            |              |            |     |                    |            |
| CLASSIFICATION            | 000                                                                              | 070/       | 0.11         | 200/       | 1.00           | 00        | 2007       | 4 4 5 0      | 240/       |     | 75                 | 2.40/      |
| Freshmen<br>Sophomores    | 989<br>557                                                                       | 27%<br>15% | 941<br>492   | 29%<br>15% |                | 00<br>29  | 30%<br>16% | 1,159        | 31%<br>16% |     | 375<br>574         | 34%<br>14% |
| Juniors                   | 585                                                                              | 16%        |              | 15%        | 4              | 58        | 14%        | 522          |            |     | 560                | 14%        |
| Seniors                   | 873                                                                              | 24%        | 719          | 22%        | 7'             | 13        | 21%        | 726          | 20%        | 7   | 787                | 20%        |
| Graduates                 | 664                                                                              | 18%        | 626          | 19%        | 63             | 34        | 19%        | 702          | 19%        |     | 22                 | 18%        |
| TOTAL HEADCOUNT           | 3,60                                                                             | 68         | 3,25         | 52         | 3              | 3,33      | 34         | 3,6          | 82         |     | 4,01               | 18         |
| TOTAL FTE                 | 3,25                                                                             | 59         | 2,89         | 92         | 2              | 2,91      | 13         | 3,2          | 40         |     | 3,46               | 64         |
|                           |                                                                                  |            |              |            |                |           |            |              |            |     |                    |            |