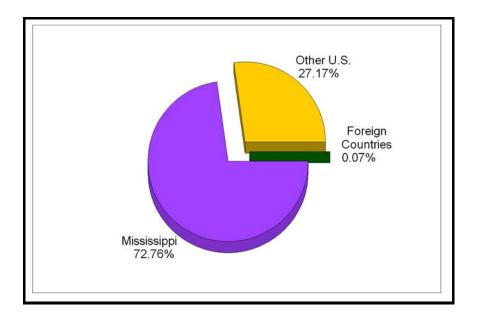

## NCAA DIVISION GRADUATION-RATES REPORT

## ALCORN STATE UNIVERSITY 2012 NCAA DIVISION I GRADUATION-RATES REPORT