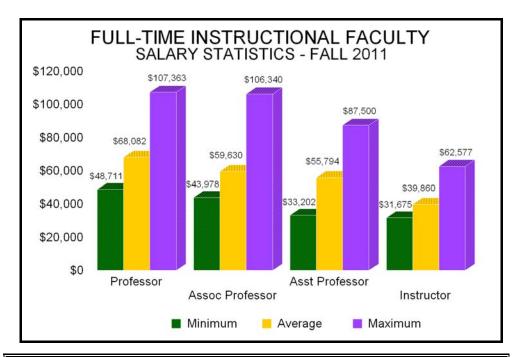

| Associate Assistar<br>Professor Professor Professor |          |          | Instructor |  |  |  |  |  |
| MINIMUM<br>Salary                                                                             | \$48,711                                            | \$43,978 | \$33,202 | \$31,675   |  |  |  |  |  |
| AVERAGE<br>Salary                                                                             | 68,082                                              | 59,630   | 55,794   | 39,860     |  |  |  |  |  |
| MAXIMUM<br>Salary                                                                             | MAXIMUM<br>Salary 107,363 106,340 87,500 62,577     |          |          |            |  |  |  |  |  |



\*Major (more than 50%) regular assignment is instruction

Note: Totals represent 9-month (equivalent) salaries. Leave of absences are excluded. Faculty paid on semester basis not included.

Source: Office of Academic Affairs and Office of Human Resources

### ALCORN STATE UNIVERSITY FULL-TIME INSTRUCTIONAL FACULTY: PERCENTAGE BY SCHOOL





Source: Institutional Research and Assessment

### ALCORN STATE UNIVERSITY FULL-TIME INSTRUCTIONAL FACULTY: PERCENTAGE BY UNIVERSITY









Note: Percents may not add to 100% due for rounding

Source: Institutional Research and Assessment

|                              |           |           | EU        | <u>,, т</u> и |          |           | UNIVE     | E UNIVERS<br>RSITY<br>CENTAGE |            | EDOIT     | v        |               |