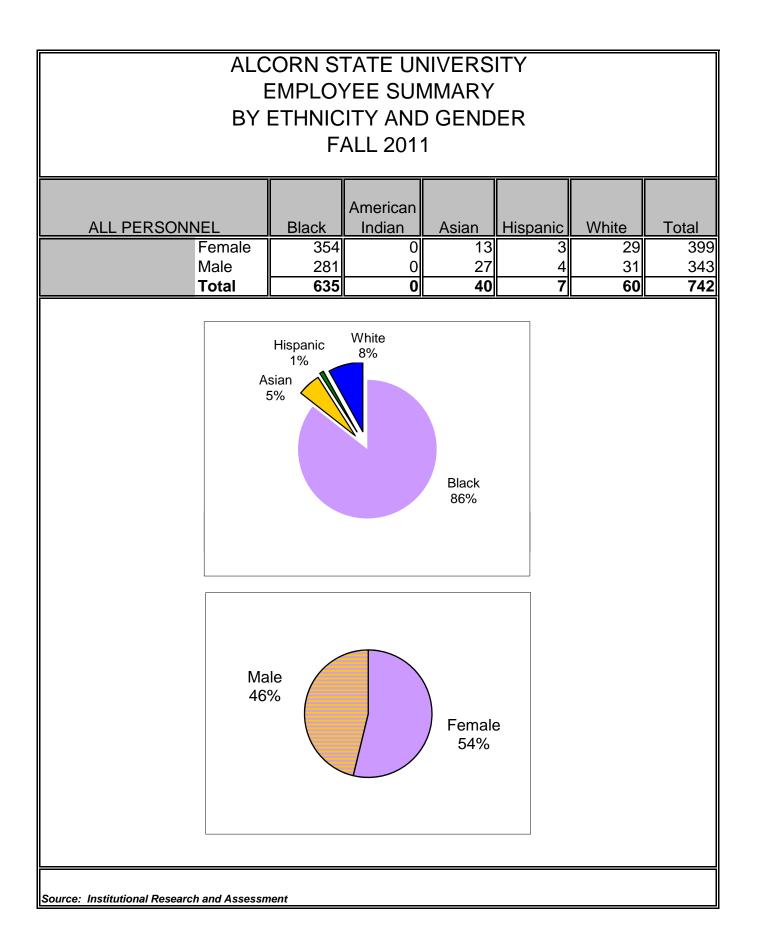

#### Faculty/Staff:

Total – 742, Full-time - 686 (92%), Part-time - 56 (8%)

- Executive, Administrative and Managerial 43
- Faculty (Instruction/Research/Public Service) 213
- Other Professionals (Support/Service) 172
- Technical and Paraprofessionals 66
- Clerical and Secretarial 104
- Skilled Crafts 41
- Service/Maintenance 103
- Student Instruction/Research Assistants (Graduate Assistants) 0

#### Full-time Employees (including faculty) - 686 Part-time Employees (including faculty) - 56