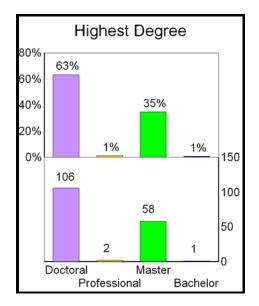

#### FACULTY

Full-time faculty for Fall 2013 totaled 181: 39 professors, 31 associate professors, 68 assistant professors, and 43 instructors, holding 114 doctorates, 2 first professionals and 64 masters and 1 bachelors.