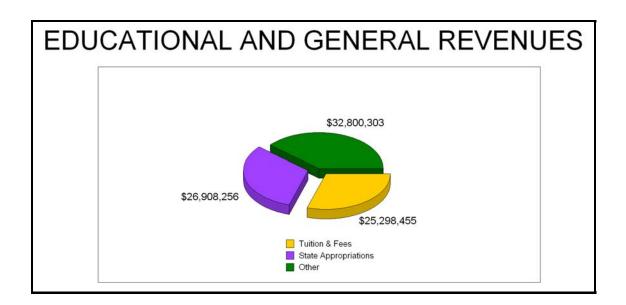

e of Plant         | 7,555,376    |              | 7,555,376  | 9.00%                   |
| Scholarships & Fellowships               | 7,763,431    | 13,786,342   | 21,549,773 | 25.68%                  |
| Mandatory Transfers                      |              |              |            |                         |
| Total Educational & General Expenditures | 54,818,547   | 29,110,985   | 83,929,532 | 100.00%                 |
| Auxiliary Enterprises                    | 9,791,550    |              | 9,791,550  |                         |
| TOTAL EXPENDITURES                       | \$64,610,097 | \$29,110,985 | 93,721,082 |                         |

Notes: Percents may not add to 100% due to rounding.

### ALCORN STATE UNIVERSITY EDUCATIONAL AND GENERAL EXPENDITURES FISCAL YEAR 2013





| ALCORN STATE UNIVERSITY<br>TOTAL OPERATING BUDGETS<br>5-YEAR PROFILE |              |              |              |               |               |  |
|----------------------------------------------------------------------|--------------|--------------|--------------|---------------|---------------|--|
| FISCAL YEARS 2009-2010 2010-2011 2011-2012 2012-2013 2013-2014       |              |              |              |               |               |  |
| Instruction                                                          | ¢47.047.070  | ¢45 004 070  | ¢10 101 101  | ¢17.004.400   | Ф47 ОББ 700   |  |
| Instruction                                                          | \$17,017,979 |              |              | \$17,094,498  |               |  |
| Research