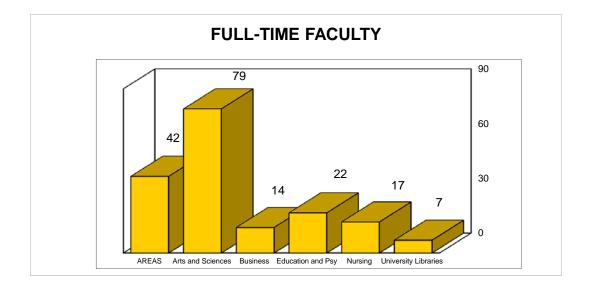

|       |          |                                        |            |               |          |           |                 |                     |       |
| TOTAL                              | 6<br>86%       | 1<br>14% | 6<br>86% |             |                     |       | 1<br>14% |                                        |            | 6<br>86%      |          | 7<br>100% |                 |                     |       |
| Notes: Percents may not add to 100 | % due to rei   | unding   |          |             |                     |       |          |                                        |            |               |          |           |                 |                     |       |

### ALCORN STATE UNIVERSITY FULL-TIME FACULTY: PERCENTAGE BY SCHOOL





Source: Institutional Research and Assessment

## ALCORN STATE UNIVERSITY FULL-TIME FACULTY: ACADEMIC RANK





\*Average Age for Total Full-time Faculty - 51

|                       |          |          |          |         |          |       |          | UNIVERS                  |                          |          |          |        |                  |              |       |
|-----------------------|----------|----------|----------|---------|----------|-------|----------|--------------------------|--------------------------|----------|----------|--------|------------------|--------------|-------|
|                       |          |          |          |         |          |       |          | , EXTENSION<br>Y: PERCEN |                          |          |          |        |