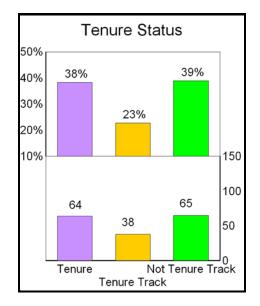

#### FACULTY

Full-time faculty for Fall 2013 totaled 181: 39 professors, 31 associate professors, 68 assistant professors, and 43 instructors, holding 114 doctorates, 2 first professionals and 64 masters and 1 bachelors.