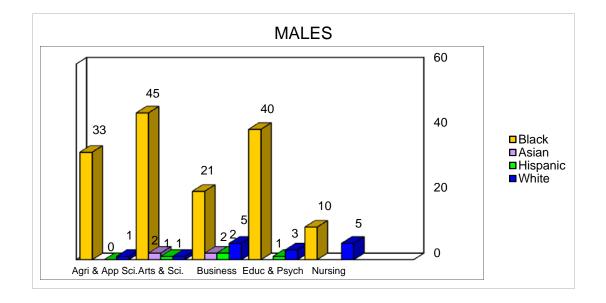

|        |          |       |          |          |            |          |          |          |        |          |        |          |         |              |
| TOTAL                           | 141     | 422      | 474      | 2      | 6        | 81      | 563       | 136    | 370      | 434   |          | 4        | 62         | 506      | 172      | 416      | 519    | 2        | 6      | ;        | 7 5     | 4 588        |
|                                 |         |          |          |        |          |         |           |        |          |       |          |          |            |          |          |          |        |          |        |          |         |              |

## ALCORN STATE UNIVERSITY DEGREES AWARDED BY SCHOOL, GENDER AND ETHNICITY 2013-2014





## STUDENT FINANCIAL AID

| ALCORI                                                            | N STATE UN                 | VIVERSIT        | -Y                         |                 |  |  |  |  |  |  |  |  |
|-------------------------------------------------------------------|----------------------------|-----------------|----------------------------|-----------------|--|--|--|--|--|--|--|--|
| FINANCIAL AID AWARDED BY SOURCE<br>For Fiscal Year Ending June 30 |                            |                 |                            |                 |  |  |  |  |  |  |  |  |
| For Fi                                                            | scal Year Ending           | g June 30       |                            |                 |  |  |  |  |  |  |  |  |
|