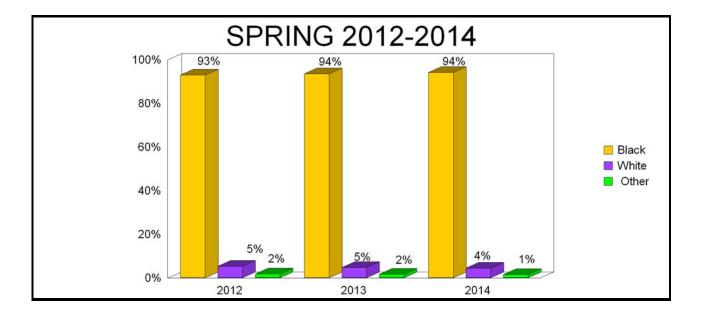

Freshmen with ACT reported

| ALCORN STATE UNIVERSITY                               |          |                                              |                    |      |          |      |  |  |
|-------------------------------------------------------|----------|----------------------------------------------|--------------------|------|----------|------|--|--|
| N                                                     |          |                                              | EN PR(<br>1 - 2013 |      |          |      |  |  |
|                                                       | ГА       | LL 201                                       | 1 - 2013           | )    |          |      |  |  |
|                                                       |          | 2011                                         |                    | 2012 |          | 2013 |  |  |
| Total Headcount                                       | #<br>687 | %                                            | #<br>581           | %    | #<br>574 | %    |  |  |
| Gender                                                | 001      |                                              | 001                |      | 0/4      |      |  |  |
| Female                                                | 393      | 57%                                          | 328                | 56%  | 346      | 60%  |  |  |
| Male                                                  | 294      | 43%                                          | 253                | 44%  | 228      | 40%  |  |  |
| Full-Time/Part-Time                                   |          | <u>.                                    </u> |                    |      |          |      |  |  |
| Full-Time                                             | 659      | 96%                                          | 563                | 97%  | 545      | 95%  |  |  |
| Part-Time                                             | 28       | 4%                                           | 18                 | 3%   | 29       | 5%   |  |  |
| Ethnicity                                             |          |                                              |                    |      |          |      |  |  |
| Black                                                 | 656      | 95%                                          | 558                | 96%  | 552      | 96%  |  |  |
| Asian                                                 | 9        | 1%                                           | 4                  | 1%   | 2        | 0%   |  |  |
| Hispanic                                              | 6        | 1%                                           | 8                  | 1%   | 5        | 1%   |  |  |
| American Indian                                       | 0        | 0%                                           | 0                  | 0%   | 2        | 0%   |  |  |
| White                                                 | 16       | 2%                                           | 11                 | 2%   | 13       | 2%   |  |  |
| Not Identified                                        | 0        | 0%                                           | 0                  | 0%   | 0        | 0%   |  |  |
|                                                       |          |                                              |                    |      |          |      |  |  |
| Full-Time/Part-Time Students                          |          |                                              |                    |      |          |      |  |  |
| Note: Percentages may not add to 100% due to rounding |          |                                              |                    |      |          |      |  |  |