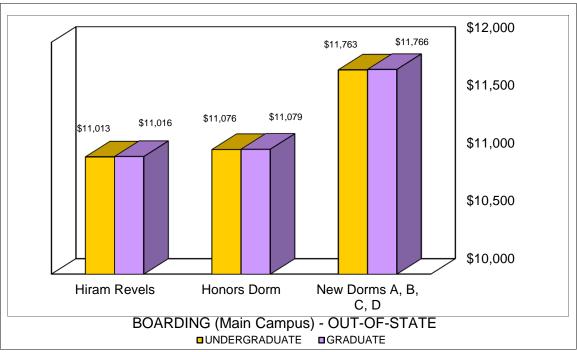

$9,000                                 |  |  |
|                                          | \$6,096                                 |  |  |

#### Undergraduate and Graduate per-credit-hour Charges

|                       | Undergraduates    | Graduates         |  |  |
|-----------------------|-------------------|-------------------|--|--|
|                       | Per semester hour | Per semester hour |  |  |
| In-State Tuition:     | \$254             | \$339             |  |  |
| Out-of-State Tuition: | \$629             | \$839             |  |  |

Meal Plan: Commuting students have the option of purchasing a meal plan for \$1,321 per semester.

Source: Office of Finance and Administrative Services

## ALCORN STATE UNIVERSITY FULL-TIME TUITION (PER SEMESTER) FALL 2013 - SPRING 2014





Source: Office of Finance and Administrative Services

# FINANCIAL

### ALCORN STATE UNIVERSITY CURRENT FUNDS REVENUES AND EXPENDITURES SUMMARY FY 2011

| Unrestricted | Restricted                                                                                  | Total                                                                                                                                                 | % of Educ.<br>& General                                                                                                                                                                        |
|--------------|---------------------------------------------------------------------------------------------|-------------------------------------------------------------------------------