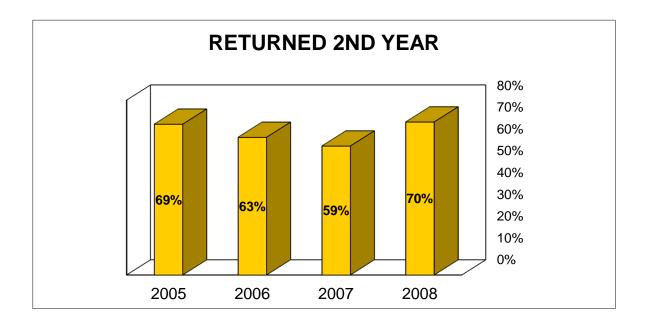

|                  |                               |                    |  |  |  |  |
| 2012  | 563                                                                                      | 385<br>68%           |                      |                      |                      |                      |                  |                               |                    |  |  |  |  |
| 2013  | 545                                                                                      |                      |                      |                      |                      |                      |                  |                               |                    |  |  |  |  |

## Full-time students only Includes summer terms

## ALCORN STATE UNIVERSITY FIRST-TIME FRESHMEN RETENTION RATE





**Full-time Students Only** 

| ALCORN STATE UNIVERSITY<br>RETENTION OF FIRST-TIME ENTERING FRESHMEN BY GENDER |                                                                                                                                |      |                      |                      |                      |                      |                      |                               |                               |                               |  |  |  |  |
|--------------------------------------------------------------------------------|--------------------------------------------------------------------------------------------------------------------------------|------|----------------------|----------------------|----------------------|----------------------|--------------