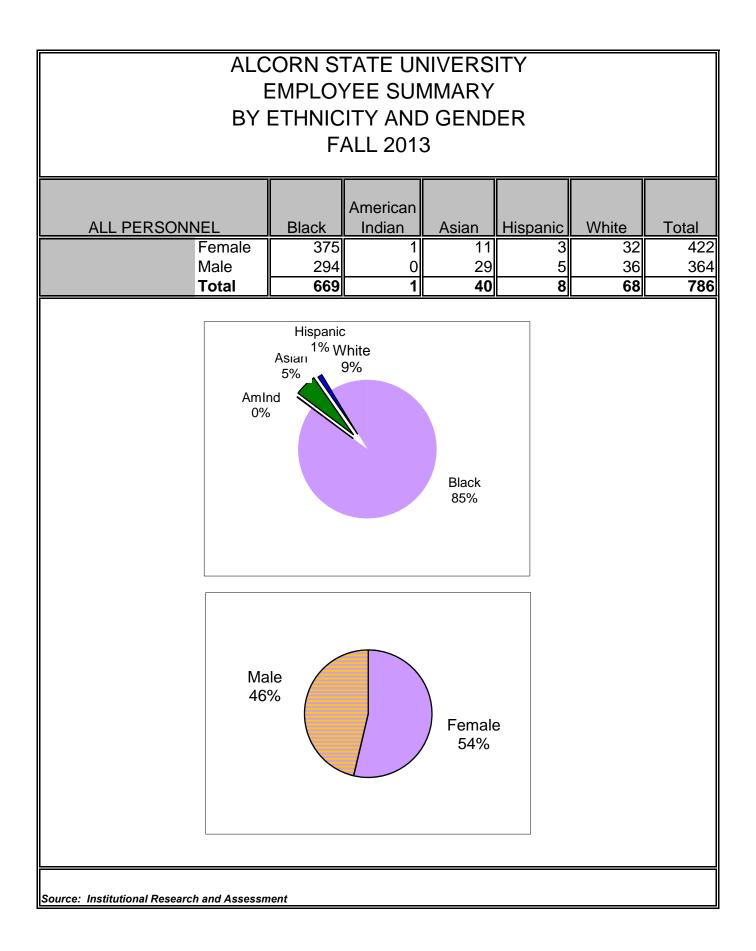

0        | 0        | 14         |
| (Graduate Assistants) | Total          | 18         | 0        | 2        | 0        | 0        | 20         |
|                       | Fomolo         | 375        | 1        | 11       | <u></u>  | 20       | 422        |
| TOTAL                 | Female<br>Male | 375<br>294 | 0        | 11<br>29 | 3<br>5   | 32<br>36 | 422<br>364 |
|                       | Total          | <u> </u>   | 1        | <u> </u> |          |          | <b>786</b> |
|                       |                | 009        |          | 40       | 0        | 00       | 100        |
|                       |                |            |          |          |          |          |            |

Note: Military Science is not included Source: Institutional Research and Assessment



## ALCORN STATE UNIVERSITY ALL EMPLOYEES FULL-TIME AND PART-TIME RANK, GENDER, AND ETHNICITY FALL 2013

| 1                    |        |         |           |       |          |       |       |
|----------------------|--------|---------|-----------|-------|----------|-------|-------|
|                      |        | Full-Ti | me Emplo  | oyees |          |       |       |
|                      |        |         | American  |       |          |       |       |
|                      |        | Black   | Indian    | Asian | Hispanic | White | Total |
| Executive/           | Female | 25      | 1         | 0     | 0        | 2     | 28    |
| Administrative/      | Male   | 21      | 0         | 1     | 0        | 1     | 23    |
| Managerial           | Total  | 46      | 1         | 1