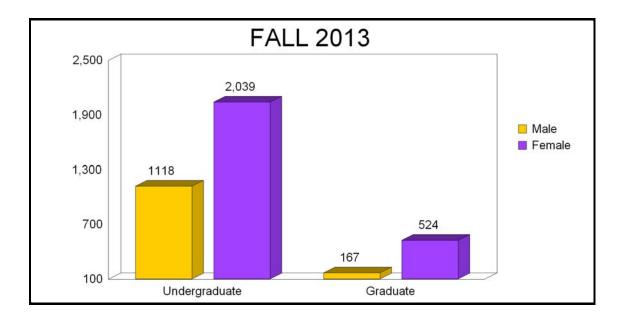

#### **STUDENTS**

Headcount enrollment for Fall 2013 was 3,848: 1,285 males, 2,563 females; 2,917 full-time, 931 part-time; 3,157 undergraduates, and 691 graduate students.