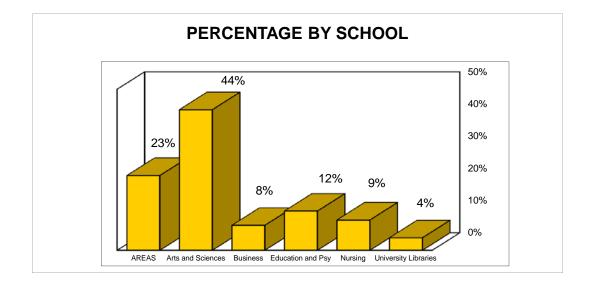

|       |          |                                        |            |               |          |           |                 |                     |       |
| TOTAL                              | 6<br>86%       | 1<br>14% | 6<br>86% |             |                     |       | 1<br>14% |                                        |            | 6<br>86%      |          | 7<br>100% |                 |                     |       |
| Notes: Percents may not add to 100 | % due to rei   | unding   |          |             |                     |       |          |                                        |            |               |          |           |                 |                     |       |

### ALCORN STATE UNIVERSITY FULL-TIME FACULTY: PERCENTAGE BY SCHOOL





Source: Institutional Research and Assessment

## ALCORN STATE UNIVERSITY FULL-TIME FACULTY: ACADEMIC RANK





\*Average Age for Total Full-time Faculty - 51

|                       |          |          |          |         |          |       |          | UNIVERS                  |                          |          |          |        |                  |              |       |
|-----------------------|----------|----------|----------|---------|----------|-------|----------|--------------------------|--------------------------|----------|----------|--------|------------------|--------------|-------|
|                       |          |          |          |         |          |       |          | , EXTENSION<br>Y: PERCEN |                          |          |          |        |