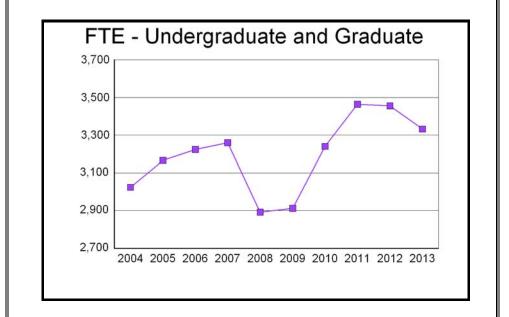

| 2,892 |  |  |  |  |  |  |
| 2009                                                                                            | 2,548         | 365      | 2,913 |  |  |  |  |  |  |
| 2010                                                                                            | 2,821         | 419      | 3,240 |  |  |  |  |  |  |
| 2011                                                                                            | 3,050         | 414      | 3,464 |  |  |  |  |  |  |
| 2012                                                                                            | 3,013         | 442      | 3,455 |  |  |  |  |  |  |
| 2013                                                                                            | 2,946         | 386      | 3,332 |  |  |  |  |  |  |



Note: FTE = Student current semester hours registered/attempted divided by 15 hours for undergraduates and 12 hours for graduates

| ALCORN STATE UNIVERSITY<br>FULL-TIME EQUIVALENT ENROLLMENT<br>10-YEAR TREND<br>SPRING 2005 - 2014 |               |          |       |  |  |  |  |  |
|---------------------------------------------------------------------------------------------------|---------------|----------|-------|--|--|--|--|--|
| SPRING                                                                                            | UNDERGRADUATE | GRADUATE | TOTAL |  |  |  |  |  |
| 2005                                                                                              | 2,496         | 334      | 2,830 |  |  |  |  |  |
| 2006