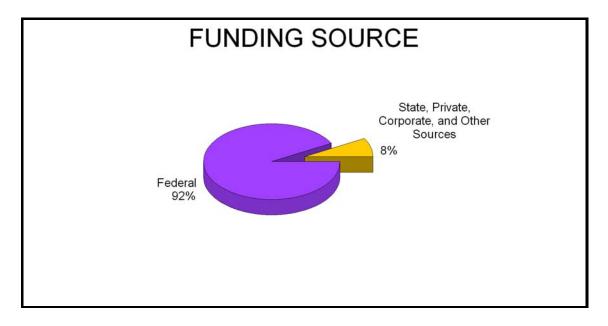

## STUDENT FINANCIAL AID

| ALCORI                                                            | N STATE UN                 | VIVERSIT        | -Y                         |                 |  |  |  |  |  |  |  |  |
|-------------------------------------------------------------------|----------------------------|-----------------|----------------------------|-----------------|--|--|--|--|--|--|--|--|
| FINANCIAL AID AWARDED BY SOURCE<br>For Fiscal Year Ending June 30 |                            |                 |                            |                 |  |  |  |  |  |  |  |  |
| For Fi                                                            | scal Year Ending           | g June 30       |                            |                 |  |  |  |  |  |  |  |  |
|                                                                   | 2014                       |                 | 0040                       |                 |  |  |  |  |  |  |  |  |
|                                                                   | 2011-1<br>Dollars          | No. of          | 2012-1<br>Dollars          | No. of          |  |  |  |  |  |  |  |  |
| SOURCE                                                            | Awarded                    | Awards          | Awarded                    | Awards          |  |  |  |  |  |  |  |  |
|                                                                   | Awalueu                    | Awalus          | Awalueu                    | Awalus          |  |  |  |  |  |  |  |  |
| E&G FUNDS                                                         | ¢1 401 976                 | 254             | ¢1 574 761                 | 338             |  |  |  |  |  |  |  |  |
| Academic<br>Athletic                                              | \$1,491,876<br>2,055,567   | 354<br>471      | \$1,574,761<br>2,352,767   | 330<br>479      |  |  |  |  |  |  |  |  |
| Children of Employees Fee Waiver                                  | 192,478                    | 159             | 239,627                    | 170             |  |  |  |  |  |  |  |  |
| Faculty and Employees Fee Waiver                                  | 312,754                    | 233             | 373,134                    | 255             |  |  |  |  |  |  |  |  |
| Other Non-Resident Waiver                                         | 874,551                    | 272             | 1,046,027                  | 295             |  |  |  |  |  |  |  |  |
| Other Scholarship                                                 | 189,600                    | 67              | 197,699                    | 71              |  |  |  |  |  |  |  |  |
| Service                                                           | 863,923                    | 312             | 1,017,506                  | 339             |  |  |  |  |  |  |  |  |
| TOTAL                                                             | \$5,980,749                | 1,868           | \$6,801,521                | 1,947           |  |  |  |  |  |  |  |  |
|                                                                   |                            |                 |                            |                 |  |  |  |  |  |  |  |  |
| STATE GOVERNMENT                                                  |                            |                 |                            |                 |  |  |  |  |  |  |  |  |
| IHL State Student                                                 | 86,210                     | 29              | 84,673                     | 27              |  |  |  |  |  |  |  |  |
| MTAG                                                              | 129,575                    | 341             | 120,625                    | 352             |  |  |  |  |  |  |  |  |
| Other State                                                       | 27,750                     | 10              | 2,775                      | 1               |  |  |  |  |  |  |  |  |
| Summer Developmental Program Grant                                | 93,063<br>\$336,598        | 32<br>412       | 154,808<br>\$362,881       | 39<br>419       |  |  |  |  |  |  |  |  |
|                                                                   | \$330,590                  | 412             | \$302,001                  | 419             |  |  |  |  |  |  |  |  |
|                                                                   |                            |                 |                            |                 |  |  |  |  |  |  |  |  |
|                                                                   | <b>\$</b> 0                |                 | <b>\$</b> 0                |                 |  |  |  |  |  |  |  |  |
| Academic Competition Grant (ACG)                                  | \$0                        | 0               | \$0                        | 0               |  |  |  |  |  |  |  |  |
| College Work Study<br>Health Professions Loans                    | 423,113<br>167,500         | 1,328<br>77     | 512,811<br>123,875         | 1,954<br>66     |  |  |  |  |  |  |  |  |
| LEAP/SLEAP                                                        | 621                        | 1               | 123,075                    | 00              |  |  |  |  |  |  |  |  |
| Other Federal                                                     | 21,442                     | 6               | 31,228                     | 9               |  |  |  |  |  |  |  |  |
| Pell Grants                                                       | 14,930,943                 | 6,391           | 12,356,325                 | 5,098           |  |  |  |  |  |  |  |  |
| PLUS/Grad Plus Loans                                              | 2,908,822                  | 866             | 1,584,905                  | 363             |  |  |  |  |  |  |  |  |
| SEOG                                                              | 865,114                    | 980             | 849,928                    | 1,008           |  |  |  |  |  |  |  |  |
| SMART Grant                                                       | 0                          | 0               | 0                          | 0               |  |  |  |  |  |  |  |  |
| Subsidized Stafford Loans                                         | 16,618,964                 | 6,920           | 10,799,847                 | 5,084           |  |  |  |  |  |  |  |  |
| Unsubsidized Stafford Loans<br>TOTAL                              | 19,696,310<br>\$55,632,829 | 6,987<br>23,556 | 25,513,511<br>\$51,772,430 | 6,591<br>20,173 |  |  |  |  |  |  |  |  |
| TOTAL                                                             | \$35,032,029               | 23,550          | φ31,772,430                | 20,173          |  |  |  |  |  |  |  |  |
| INSTITUTIONAL                                                     |                            |                 |                            |                 |  |  |  |  |  |  |  |  |
| Foundation                                                        | \$770,402                  | 611             | \$697,747                  | 554             |  |  |  |  |  |  |  |  |
| Other Scholarship                                                 | \$770,402<br>361,213       | 262             | \$697,747<br>155,997       | 554<br>137      |  |  |  |  |  |  |  |  |
| Service                                                           | 33,858                     | 4               | 21,220                     | 4               |  |  |  |  |  |  |  |  |
| TOTAL                                                             | \$1,165,473                | 877             | \$874,964                  | 695             |  |  |  |  |  |  |  |  |
|                                                                   | · , ····                   |                 |                            |                 |  |  |  |  |  |  |  |  |
| OTHER                                                             |                            |                 |                            |                 |  |  |  |  |  |  |  |  |
| Other Scholarship                                                 | 1,564,383                  | 618             | 926,240                    | 404             |  |  |  |  |  |  |  |  |
| TOTAL                                                             | \$1,564,383                | 618             | \$926,240                  | 404             |  |  |  |  |  |  |  |  |
| TOTAL                                                             | \$64,680,032               | 27,331          | \$60,738,036               | 23,638          |  |  |  |  |  |  |  |  |
| Source: Office of Financial Aid                                   | <u> </u>                   | 21,001          | +00,100,000                |                 |  |  |  |  |  |  |  |  |