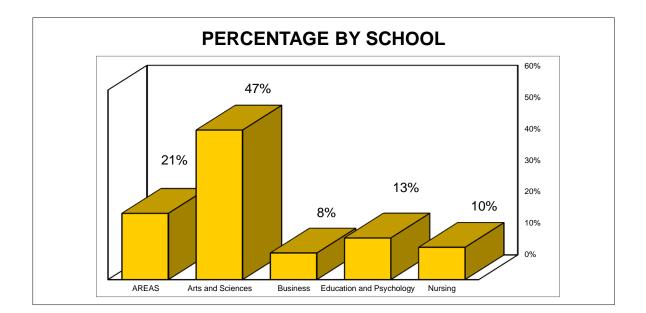

| Most Popular Undergraduate and Graduate Majors: Fall 2013 (Graph)                                                                         | 72      |
|-------------------------------------------------------------------------------------------------------------------------------------------|---------|
| Student Credit Hour Production by CIP and by Fields of Study: Fall 2011 - 2013                                                            | 73      |
| Student Credit Hour Summary by School and Department: Academic Year 2013                                                                  | 74      |
| Resident Halls Occupants: 2011 - 2013                                                                                                     | 75      |
| On-Campus Student Residents: 2011 - 2013 ( <i>Graph</i> )                                                                                 | 76      |
| DEGREES                                                                                                                                   |         |
| Academic Degree Programs: Academic Year 2014                                                                                              | 77      |
| Degrees Awarded by Level: 2012-2014                                                                                                       | 78      |
| Degrees Awarded by School, Department, Major, Gender and Ethnicity: 2012-2014 .                                                           | 79-82   |
| Degrees Awarded by School, Gender and Ethnicity: 2013-2014 (Graph)                                                                        | 83      |
| STUDENT FINANCIAL AID                                                                                                                     |         |
| Financial Aid Awarded by Source: FY 2012 - 2013                                                                                           | 84      |
| Student Financial Aid Awards, Award Summary: FY 2012 - 2013                                                                               | 85      |
| PERSONNEL                                                                                                                                 |         |
| All Employees by Ethnicity and Gender: Fall 2013                                                                                          | 86      |
| Employee Summary by Ethnicity and Gender: Fall 2013                                                                                       |         |
| All Employees Full-time and Part-time by Rank, Gender and Ethnicity: Fall 2013                                                            |         |
| Full-time Faculty by Rank, Gender, and Ethnicity: Fall 2013                                                                               | 91-92   |
| Full-time Faculty - 5-Year Profile: Fall 2009 - 2013                                                                                      |         |
| Full-time Faculty by Age: Fall 2011-13                                                                                                    | 94      |
| Full-time Faculty Salary Statistics: Fall 2013                                                                                            | 95      |
| Full-time Faculty: Percentage by Department, School of Agriculture, Research,<br>Extension, and Applied Sciences: Fall 2013               | 96-97   |
| Full-time Faculty: Percentage by Department, School of Arts and Sciences:<br>Fall 2013                                                    | 98-100  |
| Full-time Faculty: Percentage by Department, School of Business: Fall 2013                                                                |         |
| Full-time Faculty: Percentage by Department, School of Education and Psychology:<br>Fall 2013                                             | 102     |
| Full-time Faculty: Percentage by Department, School of Nursing: Fall 2013                                                                 | 103-104 |
| Full-time Faculty: Percentage by Department, University Libraries: Fall 2013                                                              |         |
| Full-time Faculty: Percentage by School: Fall 2013 ( <i>Graph</i> )                                                                       |         |
| Full-time Faculty: Academic Rank: Fall 2013 ( <i>Graph</i> )                                                                              | 107     |
| Full-time Faculty: Average Age: Fall 2013 ( <i>Graph</i> )                                                                                | 109     |
| Full-time Instructional Faculty: Percentage by Department, School of Agriculture,<br>Research, Extension, and Applied Sciences: Fall 2013 | 108-109 |
| Full-time Instructional Faculty: Percentage by Department, School of Arts and Sciences: Fall 2013                                         | 110-112 |
| Full-time Instructional Faculty: Percentage by Department, School of Business:<br>Fall 2013                                               | 113     |
| Full-time Instructional Faculty: Percentage by Department, School of Education and Psychology: Fall 2013                                  | 114     |