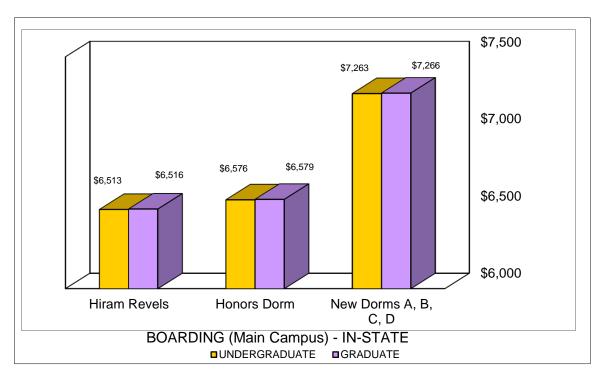

\$9,000                                 |  |  |
|                                          | \$6,096                                 |  |  |

#### Undergraduate and Graduate per-credit-hour Charges

|                       | Undergraduates    | Graduates         |  |  |
|-----------------------|-------------------|-------------------|--|--|
|                       | Per semester hour | Per semester hour |  |  |
| In-State Tuition:     | \$254             | \$339             |  |  |
| Out-of-State Tuition: | \$629             | \$839             |  |  |

Meal Plan: Commuting students have the option of purchasing a meal plan for \$1,321 per semester.

Source: Office of Finance and Administrative Services

## ALCORN STATE UNIVERSITY FULL-TIME TUITION (PER SEMESTER) FALL 2013 - SPRING 2014





Source: Office of Finance and Administrative Services

# FINANCIAL

### ALCORN STATE UNIVERSITY CURRENT FUNDS REVENUES AND EXPENDITURES SUMMARY FY 2011

| Unrestricted | Restricted                                                                                  | Total                                                                                                                                                 | % of Educ.<br>& General                                                                                                                                                                        |
|--------------|---------------------------------------------------------------------------------------------|-----------------------------------------------------------------------------