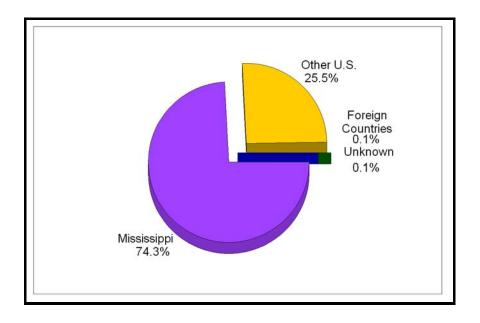

## ALCORN STATE UNIVERSITY DEGREES AWARDED BY SCHOOL, GENDER AND ETHNICITY 2013-2014