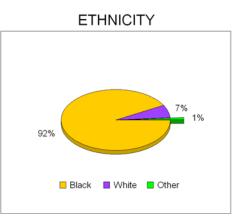

#### **STUDENTS**

Headcount enrollment for Fall 2013 was 3,848: 1,285 males, 2,563 females; 2,917 full-time, 931 part-time; 3,157 undergraduates, and 691 graduate students.