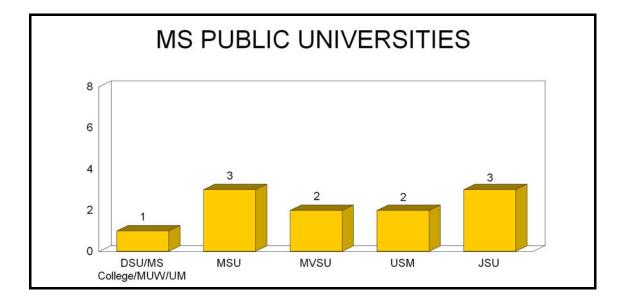

| Total Headcount Enrollment: Fall 2013                                                                                |    |
|----------------------------------------------------------------------------------------------------------------------|----|
| Total Headcount Enrollment: Spring 2014                                                                              |    |
| Fall Enrollment by Ethnicity: Fall 2011- 2013 and Spring 2012-2014 (Graph)                                           |    |
| Age Ranges by Status and Gender: Fall 2013                                                                           |    |
| Fall Headcount by School and Level: Fall 2011 - 2013                                                                 | 39 |
| School of Agriculture - 5-Year Enrollment Trend: Fall 2009 - 2013                                                    | 40 |
| School of Arts and Sciences - 5-Year Enrollment Trend: Fall 2009 - 2013                                              | 41 |
| School of Business - 5-Year Enrollment Trend: Fall 2009 - 2013                                                       |    |
| School of Education and Psychology - 5-Year Enrollment Trend: Fall 2009 - 2013                                       | 43 |
| School of Nursing - 5-Year Enrollment Trend: Fall 2009 - 2013                                                        |    |
| Full-time Equivalent Enrollment by Status: Fall 2003-2013 - 10-Year Trend                                            |    |
| Full-time Equivalent Enrollment by Status: Spring 2005-2014 - 10-Year Trend                                          |    |
| Annual Unduplicated Headcount Summary: AY 2010-2014                                                                  |    |
| Headcount by Semester and Annual Unduplicated Headcount: AY 2010-2014                                                |    |
| Fall Enrollment by Class and Residency: Fall 2004-13 – 10-Year Trend                                                 |    |
| Total University by Residency, Level, Gender, and Ethnicity: Fall 2009-13                                            | 50 |
| Headcount Enrollment by State Residency: Fall 2011 - 2013                                                            | 51 |
| Headcount Enrollment by State Residency: Spring 2012 - 2014                                                          | 52 |
| Headcount Enrollment by Counties: Fall 2011 - 2013                                                                   | 53 |
| In-state Enrollment by Counties: Fall 2013 ( <i>Map</i> )                                                            |    |
| Headcount Enrollment by Counties: Spring 2012 - 2014                                                                 |    |
| In-state Enrollment by Counties: Spring 2014 ( <i>Map</i> )                                                          | 56 |
| First-time Transfer Enrollment by Institution: Fall 2013                                                             |    |
| First-time Transfers, MS Public Community/Junior Colleges and Public Universities:<br>Fall 2013 ( <i>Graph</i> )     |    |
| First-time Transfers, MS Public Universities: Fall 2013 (Graph)                                                      |    |
| School of Agriculture, Enrollment by Department, Major, Classification, Gender and Ethnicity: Fall 2013              |    |
| School of Art and Sciences, Enrollment by Department, Major, Classification, Gender and Ethnicity: Fall 2013         |    |
| School of Biotechnology, Enrollment by Department, Major, Classification, Gender<br>and Ethnicity: Fall 2013         |    |
| School of Business, Enrollment by Department, Major, Classification, Gender and Ethnicity: Fall 2013                 |    |
| School of Education and Psychology, Enrollment by Department, Major, Classification, Gender and Ethnicity: Fall 2013 |    |
| School of Nursing, Enrollment by Department, Major, Classification, Gender and Ethnicity: Fall 2013                  |    |
| Undergraduate Enrollment by Major and Classification: Fall 2013                                                      |    |
| Undergraduate Enrollment Major by Gender and Ethnicity: Fall 2013                                                    |    |
| Graduate Enrollment Major by Gender and Ethnicity: Fall 2013                                                         |    |
|                                                                                                                      |    |