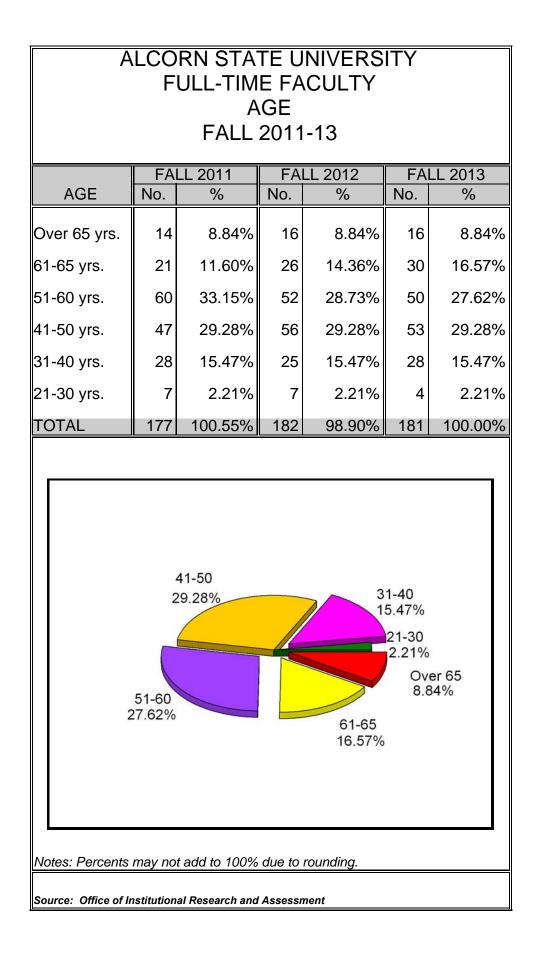

| 45       | 41       | 32       | 34       | 36       |  |  |
| Black                                                                           | 113      | 113      | 109      | 113      | 111      |  |  |
| American Indian                                                                 | 0        | 0        | 0        | 0        | 0        |  |  |
| Asian<br>Hispanic                                                               | 19<br>4  | 18<br>3  | 16<br>3  | 18<br>4  | 19<br>4  |  |  |
| White                                                                           | 41       | 38       | 30       | 32       | 34       |  |  |
| Non-Resident Alien                                                              | 23       | 20       | 19       | 15       | 13       |  |  |



| FULL-TIME FACULTY<br>SALARY STATISTICS<br>FALL 2013 |           |                        |                        |            |  |  |  |
|-----------------------------------------------------|-----------|------------------------|------------------------|------------|--|--|--|
|                                                     | Professor | Associate<br>Professor | Assistant<br>Professor | Instructor |  |  |  |
|                                                     | 110103301 | 1 10103301             | 110103301              | monucion   |  |  |  |
| Salary                                              | \$51,239  | \$48,215               | \$32,556               | \$33,000   |  |  |  |
|                                                     |           |                        |