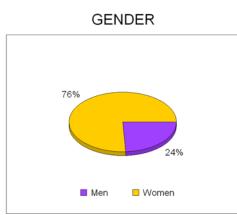

#### **STUDENTS**

Headcount enrollment for Fall 2013 was 3,848: 1,285 males, 2,563 females; 2,917 full-time, 931 part-time; 3,157 undergraduates, and 691 graduate students.