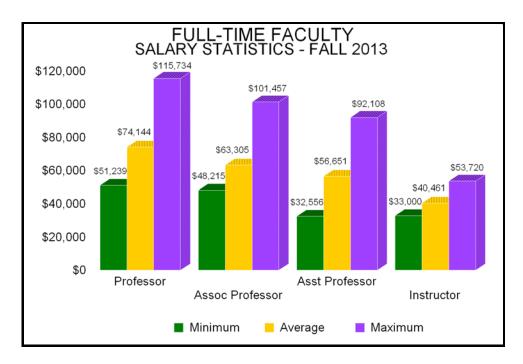

| 110103301 | 1 10103301             | 110103301              | monucion   |  |  |  |
| Salary                                              | \$51,239  | \$48,215               | \$32,556               | \$33,000   |  |  |  |
|                                                     |           |                        |                        |            |  |  |  |
| AVERAGE<br>Salary                                   | 74,144    | 63,305                 | 56,651                 | 40,461     |  |  |  |
|                                                     |           |                        |                        |            |  |  |  |
| MAXIMUM<br>Salary                                   | 115,734   | 101,457                | 92,108                 | 53,720     |  |  |  |





|                             | SCHO             |                 | DF AG         |          | JLTURE,  | RESE      | EARCH,        | UNIVERS<br>EXTENSIO | ON AND     |          | ED SCIE  | NCES     |          |                     |          |
|-----------------------------|------------------|-----------------|---------------|----------|----------|-----------|---------------|---------------------|------------|----------|----------|----------|----------|---------------------|----------|
|                             |                  |                 | . 0.          |          |          |           | FALL 2        |                     |            |          | •        |          |          |                     |          |
|                             |                  |