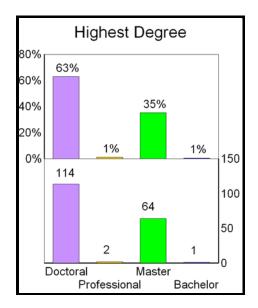

#### FACULTY

Full-time faculty for Fall 2013 totaled 181: 39 professors, 31 associate professors, 68 assistant professors, and 43 instructors, holding 114 doctorates, 2 first professionals and 64 masters and 1 bachelors.