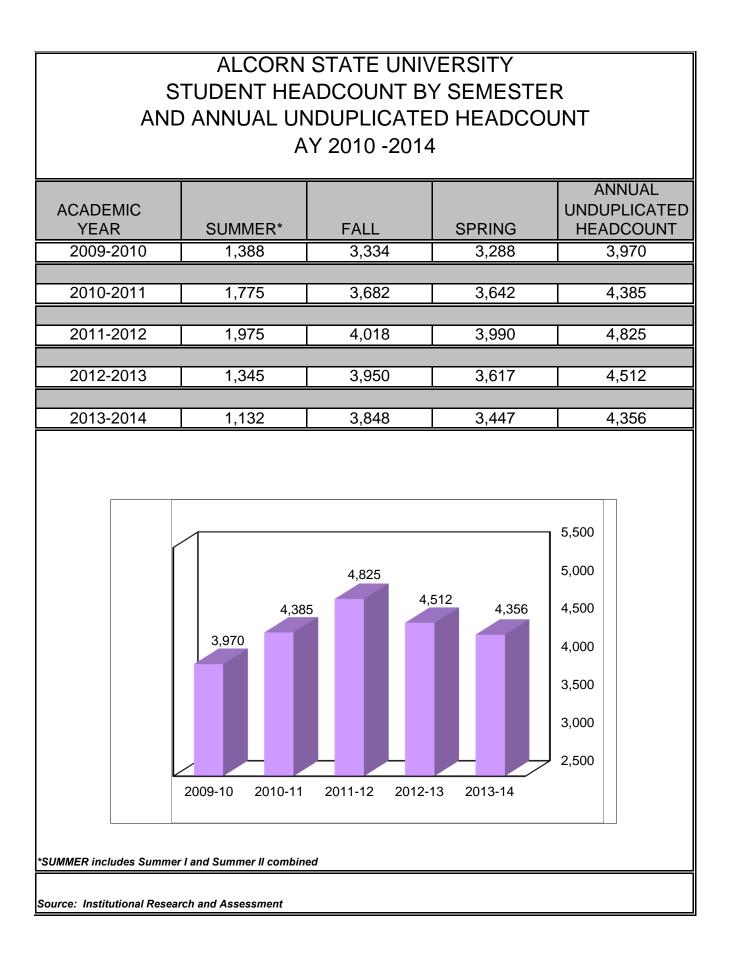

|  |
|                                                                                    |                                       |            |            |            |                |  |  |  |  |  |
|                                                                                    |                                       |            |            |            |                |  |  |  |  |  |
|                                                                                    |                                       |            |            |            |                |  |  |  |  |  |
| Source: Institutional Research and A                                               | ssessment                             |            |            |            |                |  |  |  |  |  |



|                   | ALCORN STATE UNIVERSITY<br>ENROLLMENT BY CLASS AND RESIDENCY<br>10-YEAR TREND<br>FALL 2004 - 2013 |     |        |      |      |     |      |     |       |      |       |      |        |        |      |      |
|-------------------|---------------------------------------------------------------------------------------------------|-----|--------|------|------|-----|------|-----|-------|------|-------|------|--------|--------|------|------|
|                   | Freshr                                                                                            | man | Sophor | nore | Juni | or  | Seni | or  | Gradu | late | Resid | lent | Non-Re | sident | Tot  | al   |
| FALL              | #