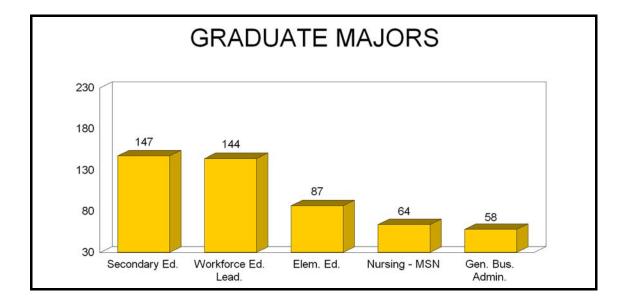

| 7 17  | 0     | 0          |  |  |  |  |
| Secondary Education                              | 147   | 21     | 126   | 14    | 5 1   | 1     | 0          |  |  |  |  |
| Teaching                                         | 51    | 18     | 33    | 4     | 4 7   | 0     | 0          |  |  |  |  |
| Workforce Education Leadership                   | 144   | 32     | 112   | 14    | 4 0   | 0     | 0          |  |  |  |  |
| Undecided                                        | 22    | 5      | 17    | 1     | 9 3   | 0     | 0          |  |  |  |  |
| TOTAL                                            | 691   | 167    | 524   | 63    | 5 48  | 8     | 0          |  |  |  |  |





Note: Percentages may not add to 100% due to rounding

## ALCORN STATE UNIVERSITY MOST POPULAR MAJORS - FALL 2013





## ALCORN STATE UNIVERSITY STUDENT CREDIT HOUR PRODUCTION BY CIP AND FIELDS OF STUDY 2011 - 2013

|                                                  | CIP      |        | FALL   |        |
|--------------------------------------------------|----------|--------|--------|--------|
| Academic Field                                   | Category | 2011   | 2012   | 2013   |
| Agriculture, Agriculture Operations and Related  | 01       | 1,370  | 1,727  | 1,549  |
| Sciences                                         | 01       | 1,370  | 1,727  | 1,549  |
| Biological and Biomedical Sciences               | 26       | 4,376  | 4,474  | 5,349  |
| Business, Management, Marketing, and Related     | 52       | 2,608  | 2,781  | 2,481  |
| Support Services                                 |          |