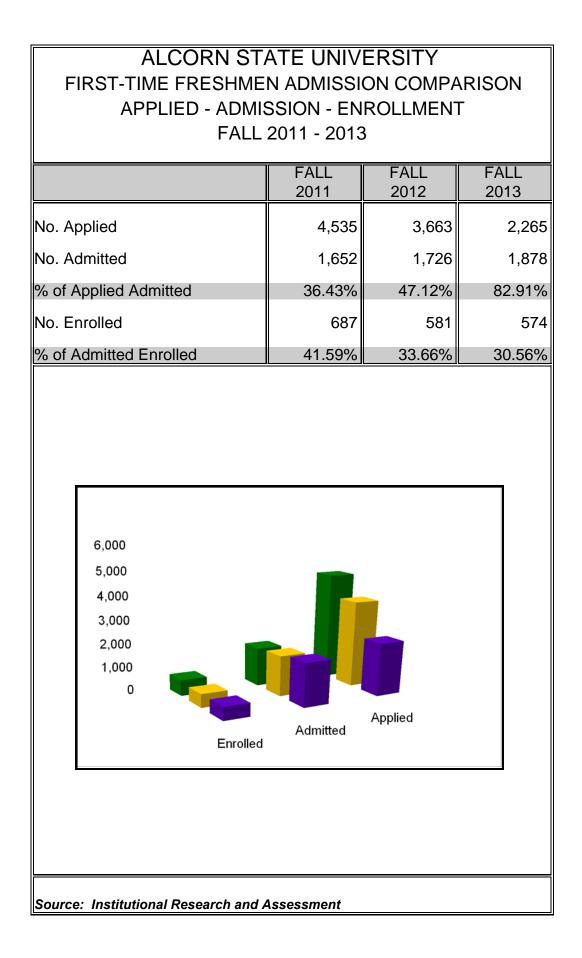

## FIRST-TIME FRESHMEN

| ALCORN STATE UNIVERSITY<br>FIRST-TIME FRESHMEN ENROLLMENT<br>BY RESIDENCY<br>3-YEAR TREND                                                                                                                                                                                                                                                                                                                                                                                                                                                |                                                                                                                            |                                                                                                                                                                                                     |                                                                                                                                                                                           |  |                                                                                                                                                                                                                                                                                                                                                                                                                                                                                                     |                                                                                                                                                                                                                                                                   |                                                                                                                                                                                 |                                                                                                                                                                                                                         |  |  |
|------------------------------------------------------------------------------------------------------------------------------------------------------------------------------------------------------------------------------------------------------------------------------------------------------------------------------------------------------------------------------------------------------------------------------------------------------------------------------------------------------------------------------------------|----------------------------------------------------------------------------------------------------------------------------|-----------------------------------------------------------------------------------------------------------------------------------------------------------------------------------------------------|-------------------------------------------------------------------------------------------------------------------------------------------------------------------------------------------|--|-----------------------------------------------------------------------------------------------------------------------------------------------------------------------------------------------------------------------------------------------------------------------------------------------------------------------------------------------------------------------------------------------------------------------------------------------------------------------------------------------------|-------------------------------------------------------------------------------------------------------------------------------------------------------------------------------------------------------------------------------------------------------------------|---------------------------------------------------------------------------------------------------------------------------------------------------------------------------------|-------------------------------------------------------------------------------------------------------------------------------------------------------------------------------------------------------------------------|--|--|
| RESIDENCY                                                                                                                                                                                                                                                                                                                                                                                                                                                                                                                                | FALL<br>2011                                                                                                               | FALL<br>2012                                                                                                                                                                                        | FALL<br>2013                                                                                                                                                                              |  | RESIDENCY                                                                                                                                                                                                                                                                                                                                                                                                                                                                                           | FALL<br>2011                                                                                                                                                                                                                                                      | FALL<br>2012                                                                                                                                                                    | FALL<br>2013                                                                                                                                                                                                            |  |  |
| Alabama<br>Alaska<br>American Samoa<br>Arizona<br>Arkansas<br>California<br>Colorado<br>Connecticut<br>Delaware<br>Dist of Columbia<br>Florida<br>Georgia<br>Hawaii<br>Idaho<br>Illinois<br>Indiana<br>Iowa<br>Kansas<br>Kentucky<br>Louisiana<br>Maine<br>Maryland<br>Massachusetts<br>Michigan<br>Minnesota<br>Mississippi<br>Adams<br>Alcorn<br>Amite<br>Attala<br>Benton<br>Bolivar<br>Calhoun<br>Carroll<br>Chickasaw<br>Choctaw<br>Claiborne<br>Clarke<br>Clay<br>Coahoma<br>Copiah<br>Covington<br>De Soto<br>Forrest<br>Franklin | $\begin{array}{c} 4\\ 0\\ 4\\ 1\\ 2\\ 4\\ 1\\ 0\\ 0\\ 0\\ 5\\ 1\\ 1\\ 0\\ 0\\ 0\\ 0\\ 0\\ 0\\ 0\\ 0\\ 0\\ 0\\ 0\\ 0\\ 0\\$ | $\begin{array}{c} 6\\ 0\\ 1\\ 1\\ 0\\ 0\\ 0\\ 0\\ 9\\ 7\\ 3\\ 0\\ 27\\ 1\\ 0\\ 0\\ 0\\ 17\\ 0\\ 2\\ 0\\ 5\\ 2\\ 426\\ 40\\ 2\\ 4\\ 1\\ 0\\ 5\\ 1\\ 2\\ 0\\ 0\\ 3\\ 13\\ 1\\ 6\\ 4\\ 12 \end{array}$ | $\begin{array}{c} 3 \\ 0 \\ 0 \\ 3 \\ 0 \\ 4 \\ 1 \\ 0 \\ 0 \\ 0 \\ 1 \\ 5 \\ 0 \\ 0 \\ 1 \\ 3 \\ 0 \\ 0 \\ 1 \\ 9 \\ 0 \\ 1 \\ 0 \\ 4 \\ 0 \\ 1 \\ 0 \\ 1 \\ 0 \\ 0 \\ 0 \\ 1 \\ 0 \\ 0$ |  | George<br>Greene<br>Grenada<br>Hancock<br>Harrison<br>Hinds<br>Holmes<br>Humphreys<br>Issaquena<br>Itawamba<br>Jackson<br>Jasper<br>Jefferson Davis<br>Jones<br>Kemper<br>Lafayette<br>Lamar<br>Lauderdale<br>Lawrence<br>Leake<br>Lee<br>Leflore<br>Lincoln<br>Lowndes<br>Madison<br>Marion<br>Marshall<br>Monroe<br>Montgomery<br>Neshoba<br>Newton<br>Noxubee<br>Oktibbeha<br>Panola<br>Pearl River<br>Perry<br>Pike<br>Pontotoc<br>Prentiss<br>Quitman<br>Rankin<br>Scott<br>Sharkey<br>Simpson | $\begin{array}{c} 0 \\ 0 \\ 1 \\ 0 \\ 3 \\ 53 \\ 16 \\ 2 \\ 0 \\ 0 \\ 5 \\ 5 \\ 40 \\ 1 \\ 3 \\ 0 \\ 0 \\ 2 \\ 2 \\ 3 \\ 1 \\ 0 \\ 20 \\ 12 \\ 2 \\ 9 \\ 11 \\ 0 \\ 1 \\ 0 \\ 0 \\ 1 \\ 0 \\ 3 \\ 7 \\ 5 \\ 0 \\ 19 \\ 0 \\ 0 \\ 2 \\ 3 \\ 0 \\ 4 \\ \end{array}$ | $\begin{array}{c}1\\0\\1\\14\\53\\10\\1\\0\\3\\6\\30\\8\\0\\0\\0\\2\\2\\9\\3\\1\\8\\6\\2\\7\\3\\2\\0\\0\\1\\3\\0\\0\\1\\3\\0\\0\\1\\3\\0\\1\\4\\1\\0\\0\\1\\3\\4\\4\end{array}$ | 0 0 0 0 6 6 4 2 0 0 6 4 3 3 2 1 1 1 2 3 6 0 8 5 5 8 2 2 1 0 0 0 3 1 4 0 0 2 0 0 0 8 0 3 5 5 8 2 2 1 0 0 0 3 1 4 0 0 2 0 0 0 8 0 3 5 5 8 2 2 1 0 0 0 3 1 4 0 0 1 0 0 0 8 0 3 5 5 8 0 1 0 0 0 1 0 0 0 1 0 0 0 0 1 0 0 0 0 |  |  |