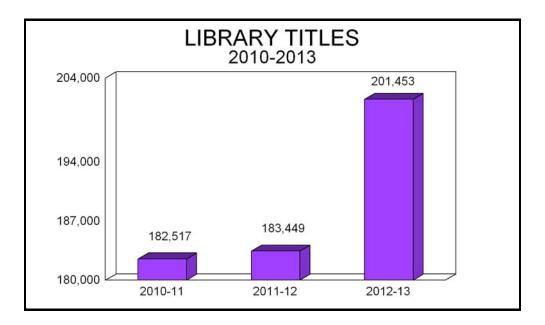

## PERSONNEL

|                       | ALC            | ORN ST     | ATE UN   | IVERSI   | TY       |          |            |
|-----------------------|----------------|------------|----------|----------|----------|----------|------------|
|                       |                | ALL E      | MPLOYI   | EES      |          |          |            |
|                       | BY E           | THNIC      | TY AND   | GEND     | ER       |          |            |
|                       |                |            | ALL 2013 |          |          |          |            |
|                       |                | I <i>Г</i> |          | )        |          |          |            |
|                       | NEL            |            | American |          |          |          |            |
| CATEGORY              |                | Black      | Indian   | Asian    | Hispanic | White    | Total      |
| Executive/            | Female         | 25         | 1        | 0        | 0        | 2        | 28         |
| Administrative/       | Male           | 21         | 0        | 1        | 0        | 1        | 23         |
| Managerial            | Total          | 46         | 1        | 1        | 0        | 3        | 51         |
| Faculty               | Female         | 61         | 0        | 6        | 1        | 15       | 83         |
|                       | Male           | 53         | 0        | 21       | 3        | 21       | 98         |
|                       | Total          | 114        | 0        | 27       | 4        | 36       | 181        |
| Adjunct/Part-time     | Female         | 31         | 0        | 0        | 0        |          | 32         |
| Aujunovran-ume        | Male           | 13         | 0        | 2        | 0        | 5        | 20         |
|                       | Total          | 44         | 0        | 2        | 0        | 6        | 52         |
| Professional          | Female         | 94         | 0        | 2        | 0        | 7        | 103        |
| 1 101033101101        | Male           | 58         | 0        | 1        | 2        | 7        | 68         |
|                       | Total          | 152        | 0        | 3        | 2        | 14       | 171        |
| Technical/            | Female         | 28         | 0        | 1        | 1        | 1        | 31         |
| Paraprofessional      | Male           | 31         | 0        | 1        | 0        | 2        | 34         |
|                       | Total          | 59         | 0        | 2        | 1        | 3        | 65         |
| Secretarial/Clerical  | Female         | 93         | 0        | 1        | 1        | 3        | 98         |
|                       | Male           | 7          | 0        | 0        | 0        | 0        | 7          |
|                       | Total          | 100        | 0        | 1        | 1        | 3        | 105        |
| Skilled Craft         | Female         | 5          | 0        | 0        | 0        | 2        | 7          |
|                       | Male           | 38         | 0        | 0        | 0        | 0        | 38         |
|                       | Total          | 43         | 0        | 0        | 0        | 2        | 45         |
| Service/              | Female         | 32         | 0        | 1        | 0        | 1        | 34         |
| Maintenance           | Male           | 61         | 0        | 1        | 0        | 0        | 62         |
|                       | Total          | 93         | 0        | 2        | 0        | 1        | 96         |
| Student Instruction/  | Female         | 6          | 0        | 0        | 0        | 0        | 6          |
| Research Assistants   | Male           | 12         | 0        | 2        | 0        | 0        | 14         |
| (Graduate Assistants) | Total          | 18         | 0        | 2        | 0        | 0        | 20         |
|                       | Fomolo         | 375        | 1        | 11       | <u></u>  | 20       | 422        |
| TOTAL                 | Female<br>Male | 375<br>294 | 0        | 11<br>29 | 3<br>5   | 32<br>36 | 422<br>364 |
|                       | Total          | <u> </u>   | 1        | <u> </u> |          |          | <b>786</b> |
|                       |                | 009        |          | 40       | 0        | 00       | 100        |
|                       |                |            |          |          |          |          |            |