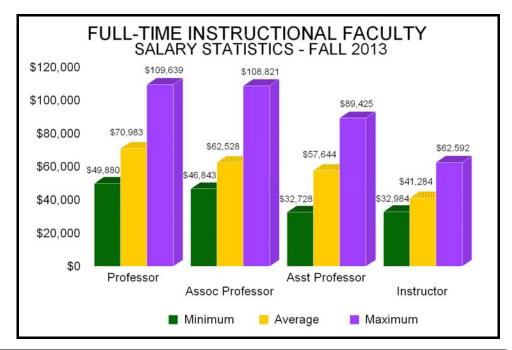

| Full-time Instructional Faculty: Percentage by Department, School of Nursing:<br>Fall 2013 | 115-116 |
|--------------------------------------------------------------------------------------------|---------|
| Full-time Instructional Faculty: Percentage by University: Fall 2013                       | 117-118 |
| Full-time Instructional Faculty Salary Statistics: Fall 2013                               | 119     |
| Full-time Instructional Faculty: Percentage by School: Fall 2013 (Graph)                   | 120     |
| Full-time Instructional Faculty: Percentage by University: Fall 2013 (Graph)               | 121     |
| Full-time Faculty: Percentage by University: Fall 2013                                     | 122-124 |
| Full-time Faculty: Percentage by University: Fall 2013 ( <i>Graph</i> )                    | 125     |
| Adjunct/Overload Faculty Salaries by Department: Fall 2011 - 2013                          | 126     |
| Adjunct/Overload Faculty Total Salary Statistics: Fall 2011 - 2013 ( <i>Graph</i> )        |         |
| TUITION                                                                                    |         |
| Annual Cost of Attendance: 2013-14                                                         |         |