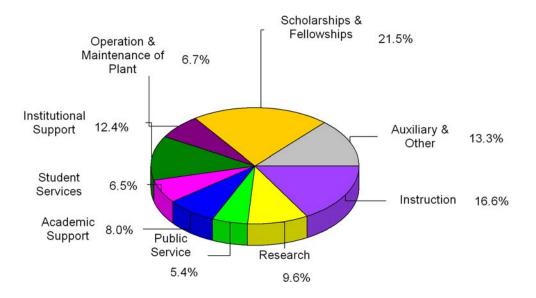

stitutional Support                                                | 9,646,374    | 9,851,478    | 11,386,447   | 12,057,503    | 13,006,907    |  |
| Operation & Maintenance                                              | 6,352,908    | 6,238,164    | 6,086,488    | 6,788,140     | 7,052,414     |  |
| Scholarships & Fellowships                                           | 18,417,201   | 19,038,578   | 22,386,412   | 23,281,721    | 22,508,651    |  |
| Auxiliary & Other                                                    | 8,330,820    | 10,341,611   | 11,211,905   | 14,080,662    | 13,982,484    |  |
| TOTAL                                                                | \$87,303,371 | \$86,678,710 | \$95,108,149 | \$102,626,983 | \$104,806,574 |  |

## TOTAL OPERATING BUDGET FY 2013-14



Notes: Percents may not add to 100% due to rounding.

## ALUMNI

| ALCO                               | MAILABL | E UNIVERSITY<br>E ALUMNI<br>14 |        |
|------------------------------------|---------|--------------------------------|--------|
| Location                           | Number  | Location                       | Number |
| OVER 5000:                         |         | 1 to 100, cont'd.              |        |
| Mississippi                        | 12,310  | lowa                           | 2      |
|                                    |         | Kansas                         | 15     |
|                                    |         | Kentucky                       | 25     |
| 401 to 900:                        |         | Maine                          | 1      |
|