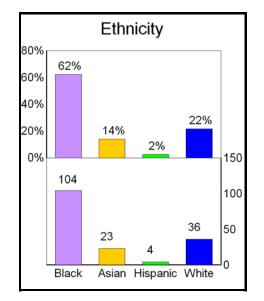

#### **STUDENTS**

Headcount enrollment for Fall 2013 was 3,848: 1,285 males, 2,563 females; 2,917 full-time, 931 part-time; 3,157 undergraduates, and 691 graduate students.