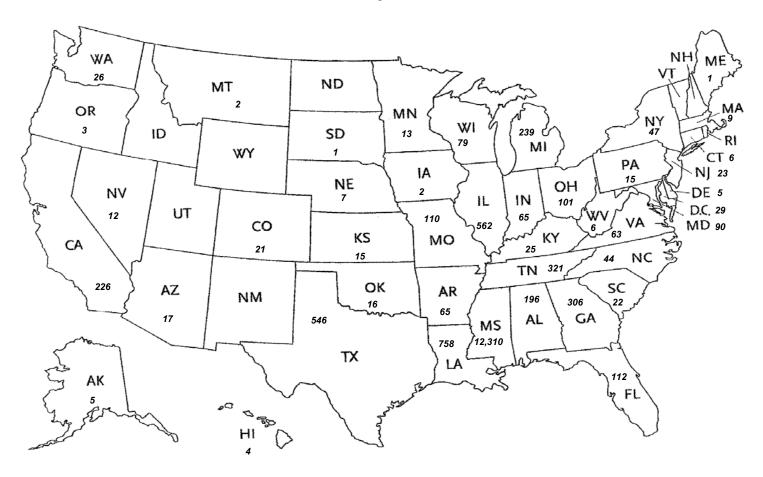

|        |
| Colorado                           | 21      |                                |        |
| Connecticut                        | 6       | Location                       | Number |
|                                    |         |                                |        |
| Delaware                           | 5       | MS<br>Non MS/USA               | 12,310 |
| District of Columbia               | 29      | Non-MS/USA                     | 4,225  |
| Guam                               | 1       | Foreign Countries*             | 1      |
| Hawaii                             | 4       | Unknown                        | 22     |
| Indiana                            | 65      | TOTAL                          | 16,574 |

RESIDENCE OF UNIVERSITY ALUMNI 2014



| States and U.S. Possessions                         | 16,528 |            |    |
|-----------------------------------------------------|--------|------------|----|
| (including Alaska, Guam, Hawaii and Virgin Islands) |        | Unknown    | 22 |
| Armed Forces Europe                                 | 5      | Canada     | 7  |
| Armed Forces Pacific                                | 2      | Russia     | 5  |
| Australia                                           | 4      | Uzbekistan | 1  |

| ALCORN STATE UNIVERSITY<br>ALUMNI GEOGRAPHIC SUMMARY<br>2014 |        |        |  |  |  |
|--------------------------------------------------------------|--------|--------|--|--|--|
|                                                              | No.    | %      |  |  |  |
| Mississippi