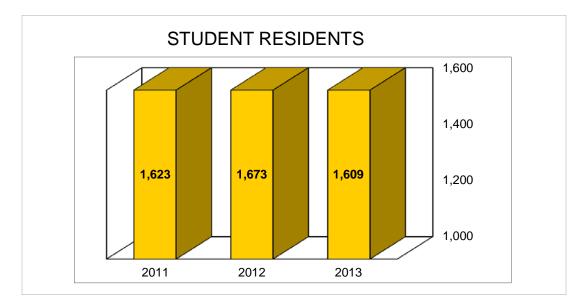

| Most Popular Undergraduate and Graduate Majors: Fall 2013 (Graph)                                                                         | 72      |
|-------------------------------------------------------------------------------------------------------------------------------------------|---------|
| Student Credit Hour Production by CIP and by Fields of Study: Fall 2011 - 2013                                                            | 73      |
| Student Credit Hour Summary by School and Department: Academic Year 2013                                                                  | 74      |
| Resident Halls Occupants: 2011 - 2013                                                                                                     | 75      |
| On-Campus Student Residents: 2011 - 2013 ( <i>Graph</i> )                                                                                 | 76      |
| DEGREES                                                                                                                                   |         |
| Academic Degree Programs: Academic Year 2014                                                                                              | 77      |
| Degrees Awarded by Level: 2012-2014                                                                                                       | 78      |
| Degrees Awarded by School, Department, Major, Gender and Ethnicity: 2012-2014 .                                                           | 79-82   |
| Degrees Awarded by School, Gender and Ethnicity: 2013-2014 (Graph)                                                                        | 83      |
| STUDENT FINANCIAL AID                                                                                                                     |         |
| Financial Aid Awarded by Source: FY 2012 - 2013                                                                                           | 84      |
| Student Financial Aid Awards, Award Summary: FY 2012 - 2013                                                                               | 85      |
| PERSONNEL                                                                                                                                 |         |
| All Employees by Ethnicity and Gender: Fall 2013                                                                                          | 86      |
| Employee Summary by Ethnicity and Gender: Fall 2013                                                                                       |         |
| All Employees Full-time and Part-time by Rank, Gender and Ethnicity: Fall 2013                                                            |         |
| Full-time Faculty by Rank, Gender, and Ethnicity: Fall 2013                                                                               | 91-92   |
| Full-time Faculty - 5-Year Profile: Fall 2009 - 2013                                                                                      |         |
| Full-time Faculty by Age: Fall 2011-13                                                                                                    | 94      |
| Full-time Faculty Salary Statistics: Fall 2013                                                                                            | 95      |
| Full-time Faculty: Percentage by Department, School of Agriculture, Research,<br>Extension, and Applied Sciences: Fall 2013               | 96-97   |
| Full-time Faculty: Percentage by Department, School of Arts and Sciences:<br>Fall 2013                                                    | 98-100  |
| Full-time Faculty: Percentage by Department, School of Business: Fall 2013                                                                |         |
| Full-time Faculty: Percentage by Department, School of Education and Psychology:<br>Fall 2013                                             | 102     |
| Full-time Faculty: Percentage by Department, School of Nursing: Fall 2013                                                                 | 103-104 |
| Full-time Faculty: Percentage by Department, University Libraries: Fall 2013                                                              |         |
| Full-time Faculty: Percentage by School: Fall 2013 ( <i>Graph</i> )                                                                       |         |
| Full-time Faculty: Academic Rank: Fall 2013 ( <i>Graph</i> )                                                                              | 107     |
| Full-time Faculty: Average Age: Fall 2013 ( <i>Graph</i> )                                                                                | 109     |
| Full-time Instructional Faculty: Percentage by Department, School of Agriculture,<br>Research, Extension, and Applied Sciences: Fall 2013 | 108-109 |
| Full-time Instructional Faculty: Percentage by Department, School of Arts and Sciences: Fall 2013                                         | 110-112 |
| Full-time Instructional Faculty: Percentage by Department, School of Business:<br>Fall 2013                                               | 113     |
| Full-time Instructional Faculty: Percentage by Department, School of Education and Psychology: Fall 2013                                  | 114     |