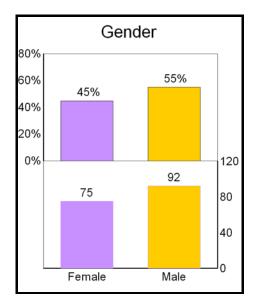

#### **STUDENTS**

Headcount enrollment for Fall 2013 was 3,848: 1,285 males, 2,563 females; 2,917 full-time, 931 part-time; 3,157 undergraduates, and 691 graduate students.