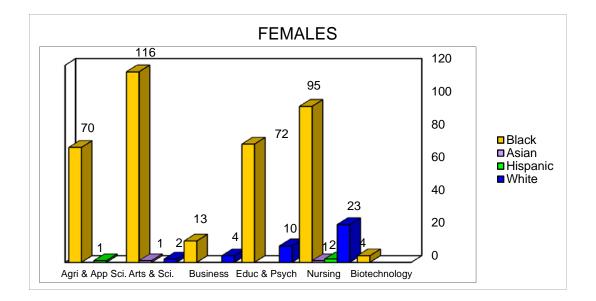

|        |          |       |          |          |            |          |          |          |        |          |        |          |         |              |
| TOTAL                           | 141     | 422      | 474      | 2      | 6        | 81      | 563       | 136    | 370      | 434   |          | 4        | 62         | 506      | 172      | 416      | 519    | 2        | 6      | ;        | 7 5     | 4 588        |
|                                 |         |          |          |        |          |         |           |        |          |       |          |          |            |          |          |          |        |          |        |          |         |              |

## ALCORN STATE UNIVERSITY DEGREES AWARDED BY SCHOOL, GENDER AND ETHNICITY 2013-2014





## STUDENT FINANCIAL AID

| ALCORI                                                            | N STATE UN                 | VIVERSIT        | -Y                         |                 |  |  |  |  |  |  |  |  |
|-------------------------------------------------------------------|----------------------------|-----------------|----------------------------|-----------------|--|--|--|--|--|--|--|--|
| FINANCIAL AID AWARDED BY SOURCE<br>For Fiscal Year Ending June 30 |                            |                 |                            |                 |  |  |  |  |  |  |  |  |
| For Fi                                                            | scal Year Ending           | g June 30       |                            |                 |  |  |  |  |  |  |  |  |
|