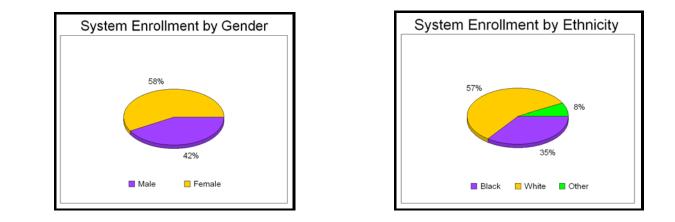

| 17.1    |
| UM***       | 22,291 | 9,860  | 12,431 | 3,438  | 16,842      | 2,011 | 8,069.5   | 8,134.3     | 4,675.4      | 20,879.2 | 24.1    |
| USM         | 15,249 | 5,595  | 9,654  | 4,352  | 9,659       | 1,238 | 4,603.5   | 6,805.8     | 1,922.0      | 13,331.3 | 22.0    |
|             |        | _      |        | _      |             | _     |           |             |              |          |         |
| SYSTEM      | 80,300 | 33,357 | 46,943 | 28,083 | 45,986      | 6,231 | 26,892.4  | 31,302.1    | 12,597.0     | 70,791.5 | 22.4    |

\*First-time entering freshmen

\*\*These figures are calculated by finding the sum of the total numbers of undergraduate hours attempted divided by 15 and the total number of graduate hours divided by 12.

\*\*\*Includes the Medical Center



| ALCORN S<br>ENROLLMENT S              |             |                |                |  |  |  |  |  |  |  |
|---------------------------------------|-------------|----------------|----------------|--|--|--|--|--|--|--|
|                                       | SUMMER      | FALL           | SPRING         |  |  |  |  |  |  |  |
|                                       | 2013        | 2013           | 2014           |  |  |  |  |  |  |  |
| LEVEL                                 |             |                |                |  |  |  |  |  |  |  |
| Undergraduate                         | 885         | 3,157          | 2,805          |  |  |  |  |  |  |  |
| Graduate                              | 247         | 691            | 642            |  |  |  |  |  |  |  |
| HEADCOUNT