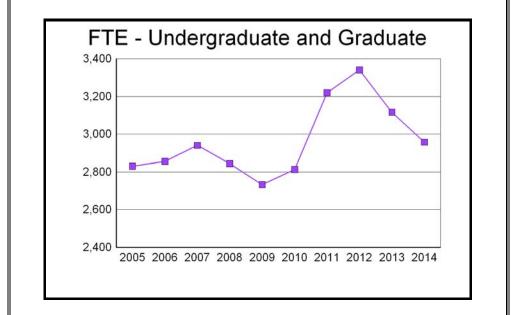

| 344      | 2,733 |  |  |  |  |  |
| 2010                                                                                              | 2,435         | 378      | 2,813 |  |  |  |  |  |
| 2011                                                                                              | 2,791         | 429      | 3,220 |  |  |  |  |  |
| 2012                                                                                              | 2,916         | 425      | 3,341 |  |  |  |  |  |
| 2013                                                                                              | 2,712         | 404      | 3,116 |  |  |  |  |  |
| 2014                                                                                              | 2,605         | 352      | 2,957 |  |  |  |  |  |



Note: FTE = Student current semester hours registered/attempted divided by 15 hours for undergraduates and 12 hours for graduates

| ALCORN STATE UNIVERSITY<br>ANNUAL UNDUPLICATED HEADCOUNT SUMMARY<br>AY 2010 - 2014 |                                       |            |            |            |                |  |  |  |  |  |
|------------------------------------------------------------------------------------|---------------------------------------|------------|------------|------------|----------------|--|--|--|--|--|
|                                                                                    | AY 201                                | 0 - 201    | 4          |            |                |  |  |  |  |  |
|