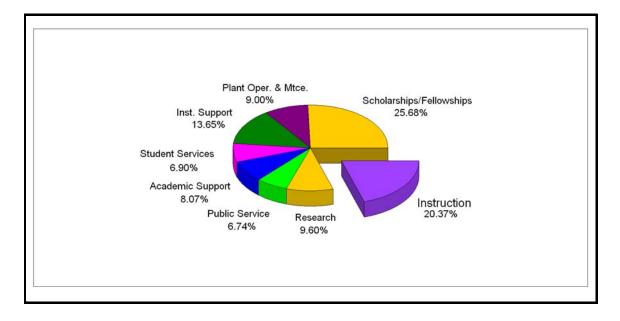

nce of Plant         | 7,555,376    |              | 7,555,376  | 9.00%                   |
| Scholarships & Fellowships               | 7,763,431    | 13,786,342   | 21,549,773 | 25.68%                  |
| Mandatory Transfers                      |              |              |            |                         |
| Total Educational & General Expenditures | 54,818,547   | 29,110,985   | 83,929,532 | 100.00%                 |
| Auxiliary Enterprises                    | 9,791,550    |              | 9,791,550  |                         |
| TOTAL EXPENDITURES                       | \$64,610,097 | \$29,110,985 | 93,721,082 |                         |

Notes: Percents may not add to 100% due to rounding.

### ALCORN STATE UNIVERSITY EDUCATIONAL AND GENERAL EXPENDITURES FISCAL YEAR 2013





| ALCORN STATE UNIVERSITY<br>TOTAL OPERATING BUDGETS<br>5-YEAR PROFILE |              |              |              |               |               |  |
|----------------------------------------------------------------------|--------------|--------------|--------------|---------------|---------------|--|
| FISCAL YEARS 2009-2010 2010-2011 2011-2012 2012-2013 2013-2014       |              |              |              |               |               |  |
| Instruction                                                          | ¢47.047.070  | ¢45 004 070  | ¢10 101 101  | ¢17.004.400   | Ф47 ОББ 700   |  |
| Instruction                                                          | \$17,017,979 |              |              | \$17,094,498  |               |  |
| Research