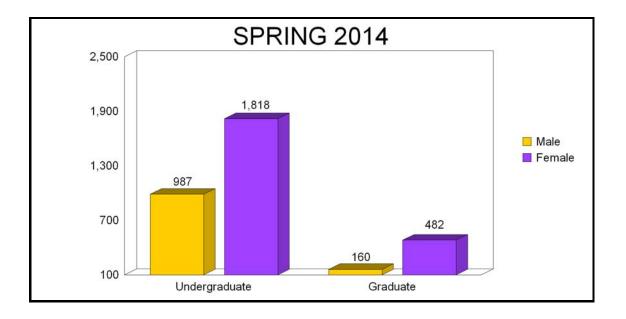

Poroonto movination                                                                                                                                  | ld to 1000                                                                         | dua ta     | rounding     |            |              |            |            |            |     |          |            |  |
| Notes: Percents may not ac                                                                                                                                  | u lo 100%                                                                          | o uue to   | rounaing.    |            |              |            |            |            |     |          |            |  |

### ALCORN STATE UNIVERSITY ENROLLMENT BY LEVEL AND GENDER





### ALCORN STATE UNIVERSITY ENROLLMENT LEVEL AND GENDER BY PERCENTAGE





|                 | ALCORN STATE UNIVERSITY |         |       |        |             |          |        |       |            |  |  |  |
|-----------------|-------------------------|---------|-------|--------|-------------|----------|--------|-------|------------|--|--|--|
|                 |                         | TOTAL   | HEAD  | COUN   | <b>FENR</b> | OLLMEN   | IT     |       |            |  |  |  |
|                 |                         |         | F     | ALL 20 | 113         |          |        |       |            |  |  |  |
|                 |                         |         |       |        | 510         |          |        |       |            |  |  |  |
|                 |