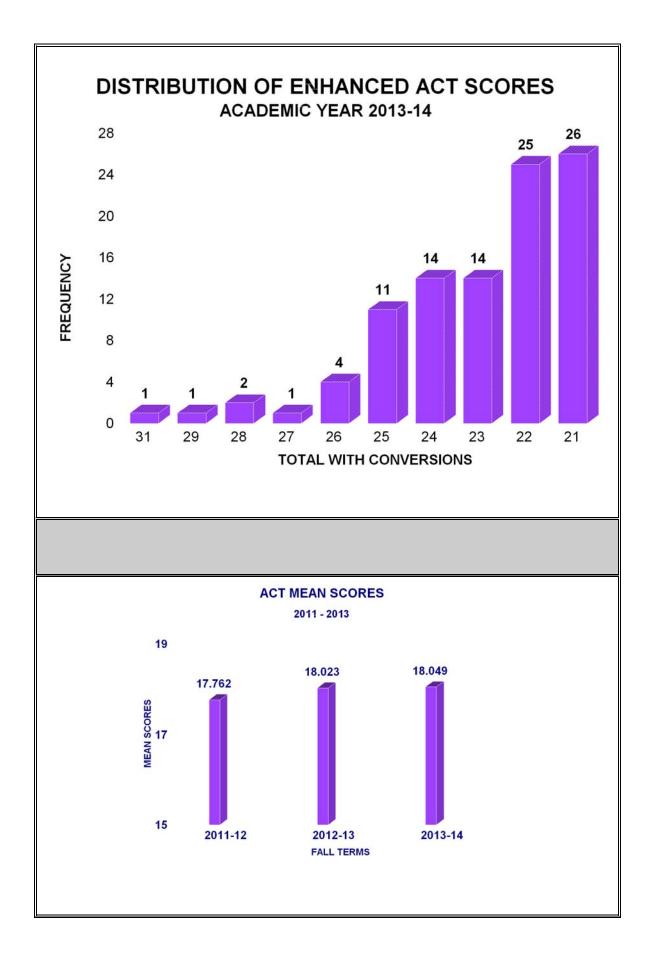

| ALCORN STATE UNIVERSITY<br>DISTRIBUTION OF ENHANCED ACT SCORES<br>FOR FIRST-TIME ENTERING FRESHMEN<br>3-YEAR TREND |          |         |         |  |  |  |  |  |  |  |
|--------------------------------------------------------------------------------------------------------------------|----------|---------|---------|--|--|--|--|--|--|--|
| Standard ACT Composite<br>Scores                                                                                   |          |         |         |  |  |  |  |  |  |  |
|                                                                                                                    | 2011-12  | 2012-13 | 2013-14 |  |  |  |  |  |  |  |
|                                                                                                                    |          |         |         |  |  |  |  |  |  |  |
| 31                                                                                                                 | 0        | 0       | 1       |  |  |  |  |  |  |  |
| 29                                                                                                                 | 1        | 1       | 1       |  |  |  |  |  |  |  |
| 28                                                                                                                 | 1        | 2       | 2       |  |  |  |  |  |  |  |
| 27                                                                                                                 |          | 2 6 1   |         |  |  |  |  |  |  |  |
| 26                                                                                                                 | 9 2 4    |         |         |  |  |  |  |  |  |  |
| 25                                                                                                                 | 10 13 11 |         |         |  |  |  |  |  |  |  |
| 24                                                                                                                 | 14 23 14 |         |         |  |  |  |  |  |  |  |
| 23                                                                                                                 | 14 7 14  |         |         |  |  |  |  |  |  |  |
| 22                                                                                                                 | 22       | 21      | 25      |  |  |  |  |  |  |  |
| 21                                                                                                                 | 38       | 24      | 26      |  |  |  |  |  |  |  |
| 20                                                                                                                 | 44       | 48      | 27      |  |  |  |  |  |  |  |
| 19                                                                                                                 | 58       | 61      | 62      |  |  |  |  |  |  |  |
| 18                                                                                                                 | 89       | 69      | 98      |  |  |  |  |  |  |  |
| 17                                                                                                                 | 110      | 99      | 97      |  |  |  |  |  |  |  |
| 16                                                                                                                 | 135      | 97      | 111     |  |  |  |  |  |  |  |
| 15                                                                                                                 | 57       | 50      | 43      |  |  |  |  |  |  |  |
| 14                                                                                                                 | 36       | 27      | 19      |  |  |  |  |  |  |  |
| 13                                                                                                                 | 18       | 18      | 8       |  |  |  |  |  |  |  |
| 12                                                                                                                 | 6        | 4       | 3       |  |  |  |  |  |  |  |
| 11                                                                                                                 | 3        | 0       | 0       |  |  |  |  |  |  |  |
| TOTAL                                                                                                              | 667      | 572     | 567     |  |  |  |  |  |  |  |
| MEAN                                                                                                               | 17.762   | 18.023  | 18.049  |  |  |  |  |  |  |  |

Freshmen with ACT reported

| ALCORN STATE UNIVERSITY                               |          |                                              |                    |      |          |      |  |  |
|-------------------------------------------------------|----------|----------------------------------------------|--------------------|------|----------|------|--|--|
| N                                                     |          |                                              | EN PR(<br>1 - 2013 |      |          |      |  |  |
|                                                       | ГА       | LL 201                                       | 1 - 2013           | )    |          |      |  |  |
|                                                       |          | 2011                                         |                    | 2012 |          | 2013 |  |  |
| Total Headcount                                       | #<br>687 | %                                            | #<br>581           | %    | #<br>574 | %    |  |  |
| Gender                                                | 001      |                                              | 001                |      | 0/4      |      |  |  |
| Female                                                | 393      | 57%                                          | 328                | 56%  | 346      | 60%  |  |  |
| Male                                                  | 294      | 43%                                          | 253                | 44%  | 228      | 40%  |  |  |
| Full-Time/Part-Time                                   |          | <u>.                                    </u> |                    |      |          |      |  |  |
| Full-Time                                             | 659      | 96%                                          | 563                | 97%  | 545      | 95%  |  |  |
| Part-Time                                             | 28       | 4%                                           | 18                 | 3%   | 29       | 5%   |  |  |
| Ethnicity                                             |          |                                              |                    |      |          |      |  |  |
| Black                                                 | 656      | 95%                                          | 558                | 96%  | 552      | 96%  |  |  |
| Asian                                                 | 9        | 1%                                           | 4                  | 1%   | 2        | 0%   |  |  |
| Hispanic                                              | 6        | 1%                                           | 8                  | 1%   | 5        | 1%   |  |  |
| American Indian                                       | 0        | 0%                                           | 0                  | 0%   | 2        | 0%   |  |  |
| White                                                 | 16       | 2%                                           | 11                 | 2%   | 13       | 2%   |  |  |
| Not Identified                                        | 0        | 0%                                           | 0                  | 0%   | 0        | 0%   |  |  |
|                                                       |          |                                              |                    |      |          |      |  |  |
| Full-Time/Part-Time Students                          |          |                                              |                    |      |          |      |  |  |
| Note: Percentages may not add to 100% due to rounding |          |                                              |                    |      |          |      |  |  |