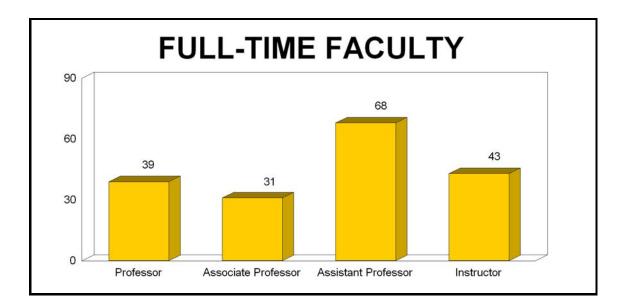

#### FACULTY

Full-time faculty for Fall 2013 totaled 181: 39 professors, 31 associate professors, 68 assistant professors, and 43 instructors, holding 114 doctorates, 2 first professionals and 64 masters and 1 bachelors.