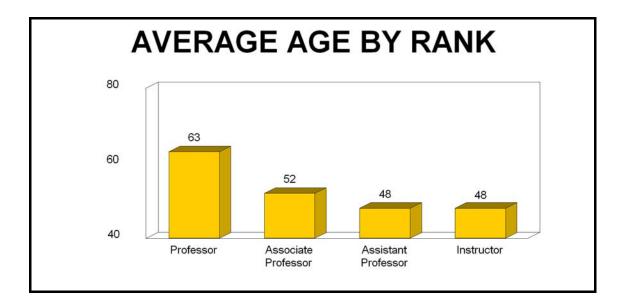

| Most Popular Undergraduate and Graduate Majors: Fall 2013 (Graph)                                                                         | 72      |
|-------------------------------------------------------------------------------------------------------------------------------------------|---------|
| Student Credit Hour Production by CIP and by Fields of Study: Fall 2011 - 2013                                                            | 73      |
| Student Credit Hour Summary by School and Department: Academic Year 2013                                                                  | 74      |
| Resident Halls Occupants: 2011 - 2013                                                                                                     | 75      |
| On-Campus Student Residents: 2011 - 2013 ( <i>Graph</i> )                                                                                 | 76      |
| DEGREES                                                                                                                                   |         |
| Academic Degree Programs: Academic Year 2014                                                                                              | 77      |
| Degrees Awarded by Level: 2012-2014                                                                                                       | 78      |
| Degrees Awarded by School, Department, Major, Gender and Ethnicity: 2012-2014 .                                                           | 79-82   |
| Degrees Awarded by School, Gender and Ethnicity: 2013-2014 (Graph)                                                                        | 83      |
| STUDENT FINANCIAL AID                                                                                                                     |         |
| Financial Aid Awarded by Source: FY 2012 - 2013                                                                                           | 84      |
| Student Financial Aid Awards, Award Summary: FY 2012 - 2013                                                                               | 85      |
| PERSONNEL                                                                                                                                 |         |
| All Employees by Ethnicity and Gender: Fall 2013                                                                                          | 86      |
| Employee Summary by Ethnicity and Gender: Fall 2013                                                                                       |         |
| All Employees Full-time and Part-time by Rank, Gender and Ethnicity: Fall 2013                                                            |         |
| Full-time Faculty by Rank, Gender, and Ethnicity: Fall 2013                                                                               | 91-92   |
| Full-time Faculty - 5-Year Profile: Fall 2009 - 2013                                                                                      |         |
| Full-time Faculty by Age: Fall 2011-13                                                                                                    | 94      |
| Full-time Faculty Salary Statistics: Fall 2013                                                                                            | 95      |
| Full-time Faculty: Percentage by Department, School of Agriculture, Research,<br>Extension, and Applied Sciences: Fall 2013               | 96-97   |
| Full-time Faculty: Percentage by Department, School of Arts and Sciences:<br>Fall 2013                                                    | 98-100  |
| Full-time Faculty: Percentage by Department, School of Business: Fall 2013                                                                |         |
| Full-time Faculty: Percentage by Department, School of Education and Psychology:<br>Fall 2013                                             | 102     |
| Full-time Faculty: Percentage by Department, School of Nursing: Fall 2013                                                                 | 103-104 |
| Full-time Faculty: Percentage by Department, University Libraries: Fall 2013                                                              |         |
| Full-time Faculty: Percentage by School: Fall 2013 ( <i>Graph</i> )                                                                       |         |
| Full-time Faculty: Academic Rank: Fall 2013 ( <i>Graph</i> )                                                                              | 107     |
| Full-time Faculty: Average Age: Fall 2013 ( <i>Graph</i> )                                                                                | 109     |
| Full-time Instructional Faculty: Percentage by Department, School of Agriculture,<br>Research, Extension, and Applied Sciences: Fall 2013 | 108-109 |
| Full-time Instructional Faculty: Percentage by Department, School of Arts and Sciences: Fall 2013                                         | 110-112 |
| Full-time Instructional Faculty: Percentage by Department, School of Business:<br>Fall 2013                                               | 113     |
| Full-time Instructional Faculty: Percentage by Department, School of Education and Psychology: Fall 2013                                  | 114     |