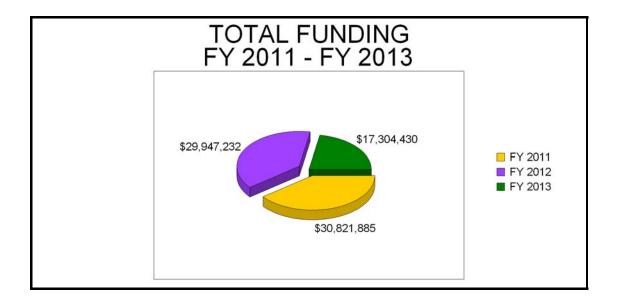

## STUDENT FINANCIAL AID

| ALCORI                                                            | N STATE UN                 | VIVERSIT        | -Y                         |                 |  |  |  |  |  |  |  |  |
|-------------------------------------------------------------------|----------------------------|-----------------|----------------------------|-----------------|--|--|--|--|--|--|--|--|
| FINANCIAL AID AWARDED BY SOURCE<br>For Fiscal Year Ending June 30 |                            |                 |                            |                 |  |  |  |  |  |  |  |  |
| For Fi                                                            | scal Year Ending           | g June 30       |                            |                 |  |  |  |  |  |  |  |  |
|                                                                   | 2014                       |                 | 0040                       |                 |  |  |  |  |  |  |  |  |
|                                                                   | 2011-1<br>Dollars          | No. of          | 2012-1<br>Dollars          | No. of          |  |  |  |  |  |  |  |  |
| SOURCE                                                            | Awarded                    | Awards          | Awarded                    | Awards          |  |  |  |  |  |  |  |  |
|                                                                   | Awalueu                    | Awalus          | Awalueu                    | Awalus          |  |  |  |  |  |  |  |  |
| E&G FUNDS                                                         | ¢1 401 976                 | 254             | ¢1 574 761                 | 338             |  |  |  |  |  |  |  |  |
| Academic<br>Athletic                                              | \$1,491,876<br>2,055,567   | 354<br>471      | \$1,574,761<br>2,352,767   | 330<br>479      |  |  |  |  |  |  |  |  |
| Children of Employees Fee Waiver                                  | 192,478                    | 159             | 239,627                    | 170             |  |  |  |  |  |  |  |  |
| Faculty and Employees Fee Waiver                                  | 312,754                    | 233             | 373,134                    | 255             |  |  |  |  |  |  |  |  |
| Other Non-Resident Waiver                                         | 874,551                    | 272             | 1,046,027                  | 295             |  |  |  |  |  |  |  |  |
| Other Scholarship                                                 | 189,600                    | 67              | 197,699                    | 71              |  |  |  |  |  |  |  |  |
| Service                                                           | 863,923                    | 312             | 1,017,506                  | 339             |  |  |  |  |  |  |  |  |
| TOTAL                                                             | \$5,980,749                | 1,868           | \$6,801,521                | 1,947           |  |  |  |  |  |  |  |  |
|                                                                   |                            |                 |                            |                 |  |  |  |  |  |  |  |  |
| STATE GOVERNMENT                                                  |                            |                 |                            |                 |  |  |  |  |  |  |  |  |
| IHL State Student                                                 | 86,210                     | 29              | 84,673                     | 27              |  |  |  |  |  |  |  |  |
| MTAG                                                              | 129,575                    | 341             | 120,625                    | 352             |  |  |  |  |  |  |  |  |
| Other State                                                       | 27,750                     | 10              | 2,775                      | 1               |  |  |  |  |  |  |  |  |
| Summer Developmental Program Grant                                | 93,063<br>\$336,598        | 32<br>412       | 154,808<br>\$362,881       | 39<br>419       |  |  |  |  |  |  |  |  |
|                                                                   | \$330,590                  | 412             | \$302,001                  | 419             |  |  |  |  |  |  |  |  |
|                                                                   |                            |                 |                            |                 |  |  |  |  |  |  |  |  |
|                                                                   | <b>\$</b> 0                |                 | <b>\$</b> 0                |                 |  |  |  |  |  |  |  |  |
| Academic Competition Grant (ACG)                                  | \$0                        | 0               | \$0                        | 0               |  |  |  |  |  |  |  |  |
| College Work Study<br>Health Professions Loans                    | 423,113<br>167,500         | 1,328<br>77     | 512,811<br>123,875         | 1,954<br>66     |  |  |  |  |  |  |  |  |
| LEAP/SLEAP                                                        | 621                        | 1               | 123,075                    | 00              |  |  |  |  |  |  |  |  |
| Other Federal                                                     | 21,442                     | 6               | 31,228                     | 9               |  |  |  |  |  |  |  |  |
| Pell Grants                                                       | 14,930,943                 | 6,391           | 12,356,325                 | 5,098           |  |  |  |  |  |  |  |  |
| PLUS/Grad Plus Loans                                              | 2,908,822                  | 866             | 1,584,905                  | 363             |  |  |  |  |  |  |  |  |
| SEOG                                                              | 865,114                    | 980             | 849,928                    | 1,008           |  |  |  |  |  |  |  |  |
| SMART Grant                                                       | 0                          | 0               | 0                          | 0               |  |  |  |  |  |  |  |  |
| Subsidized Stafford Loans                                         | 16,618,964                 | 6,920           | 10,799,847                 | 5,084           |  |  |  |  |  |  |  |  |
| Unsubsidized Stafford Loans<br>TOTAL                              | 19,696,310<br>\$55,632,829 | 6,987<br>23,556 | 25,513,511<br>\$51,772,430 | 6,591<br>20,173 |  |  |  |  |  |  |  |  |
| TOTAL                                                             | \$35,032,029               | 23,550          | φ31,772,430                | 20,173          |  |  |  |  |  |  |  |  |
| INSTITUTIONAL                                                     |                            |                 |                            |                 |  |  |  |  |  |  |  |  |
| Foundation                                                        | \$770,402                  | 611             | \$697,747                  | 554             |  |  |  |  |  |  |  |  |
| Other Scholarship                                                 | \$770,402<br>361,213       | 262             | \$697,747<br>155,997       | 554<br>137      |  |  |  |  |  |  |  |  |
| Service                                                           | 33,858                     | 4               | 21,220                     | 4               |  |  |  |  |  |  |  |  |
| TOTAL                                                             | \$1,165,473                | 877             | \$874,964                  | 695             |  |  |  |  |  |  |  |  |
|                                                                   | · , ····                   |                 |                            |                 |  |  |  |  |  |  |  |  |
| OTHER                                                             |                            |                 |                            |                 |  |  |  |  |  |  |  |  |
| Other Scholarship                                                 | 1,564,383                  | 618             | 926,240                    | 404             |  |  |  |  |  |  |  |  |
| TOTAL                                                             | \$1,564,383                | 618             | \$926,240                  | 404             |  |  |  |  |  |  |  |  |
| TOTAL                                                             | \$64,680,032               | 27,331          | \$60,738,036               | 23,638          |  |  |  |  |  |  |  |  |
| Source: Office of Financial Aid                                   | <u> </u>                   | 21,001          | +00,100,000                |                 |  |  |  |  |  |  |  |  |