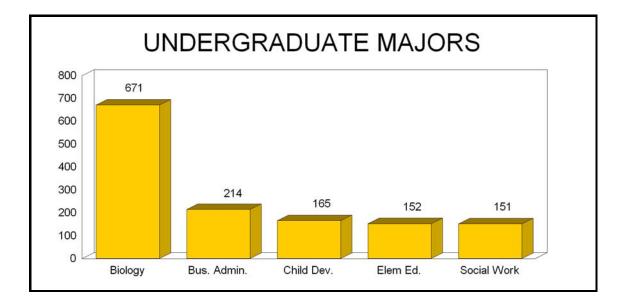

| 7 17  | 0     | 0          |  |  |  |  |
| Secondary Education                              | 147   | 21     | 126   | 14    | 5 1   | 1     | 0          |  |  |  |  |
| Teaching                                         | 51    | 18     | 33    | 4     | 4 7   | 0     | 0          |  |  |  |  |
| Workforce Education Leadership                   | 144   | 32     | 112   | 14    | 4 0   | 0     | 0          |  |  |  |  |
| Undecided                                        | 22    | 5      | 17    | 1     | 9 3   | 0     | 0          |  |  |  |  |
| TOTAL                                            | 691   | 167    | 524   | 63    | 5 48  | 8     | 0          |  |  |  |  |





Note: Percentages may not add to 100% due to rounding

## ALCORN STATE UNIVERSITY MOST POPULAR MAJORS - FALL 2013





## ALCORN STATE UNIVERSITY STUDENT CREDIT HOUR PRODUCTION BY CIP AND FIELDS OF STUDY 2011 - 2013

|                                                  | CIP      |        | FALL   |        |
|--------------------------------------------------|----------|--------|--------|--------|
| Academic Field                                   | Category | 2011   | 2012   | 2013   |
| Agriculture, Agriculture Operations and Related  | 01       | 1,370  | 1,727  | 1,549  |
| Sciences                                         | 01       | 1,370  | 1,727  | 1,549  |
| Biological and Biomedical Sciences               | 26       | 4,376  | 4,474  | 5,349  |
| Business, Management, Marketing, and Related     | 52       | 2,608  | 2,781  | 2,481  |
| Support Services                                 |