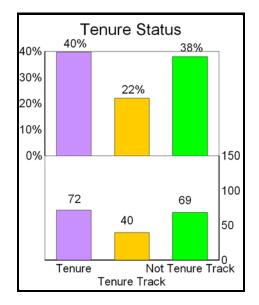

|            | 40            | 1        |        |       | 43           | 43    |
|                     | 12%    | 12%  | 15%   | 3%    | 0%       | 6%    | 1%                    |              |            | 22%           | 1%       |        |       | 24%          |       |
| TOTAL               | 83     | 98   | 114   | 27    | 4        | 36    | 114                   | 2            |            | 64            | 1        | 72     | 40    | 69           | 181   |
|                     | 46%    | 54%  | 63%   | 15%   | 2%       | 20%   | 63%                   | 1%           |            | 35%           | 1%       | 40%    | 22%   | 38%          |       |

Notes: Percents may not add to 100% due to rounding.

## ALCORN STATE UNIVERSITY FULL-TIME FACULTY: PERCENTAGE BY UNIVERSITY









### ALCORN STATE UNIVERSITY ADJUNCT/OVERLOAD FACULTY SALARIES BY DEPARTMENT FALL 2011 - 2013

|                                                |     | 2011            |     | 2012            | 2013 |                 |  |
|------------------------------------------------|-----|-----------------|-----|-----------------|------|-----------------|--|
| DEPARTMENT                                     | NO. | SALARY          | NO. | SALARY          | NO.  | SALARY          |  |
|                                                |     | <b>*</b> 00.000 |     | <b>*</b> =0.000 |      | <b>*</b> 07.000 |  |
| Department of Advanced Technologies            | 15  | \$33,000        | 14  | \$50,200        | 18   | \$87,800        |  |
| Department of Agriculture                      | 1   | \$2,200