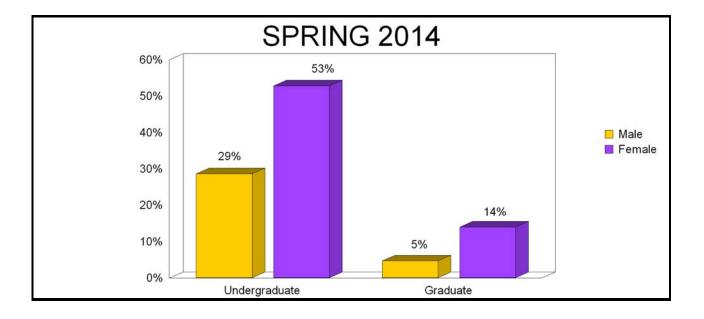

#### **STUDENTS**

Headcount enrollment for Fall 2013 was 3,848: 1,285 males, 2,563 females; 2,917 full-time, 931 part-time; 3,157 undergraduates, and 691 graduate students.