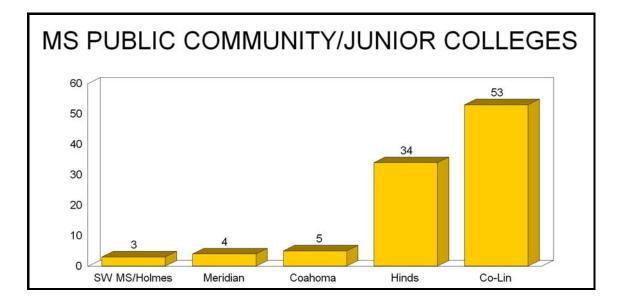

| Total Headcount Enrollment: Fall 2013                                                                                |    |
|----------------------------------------------------------------------------------------------------------------------|----|
| Total Headcount Enrollment: Spring 2014                                                                              |    |
| Fall Enrollment by Ethnicity: Fall 2011- 2013 and Spring 2012-2014 (Graph)                                           |    |
| Age Ranges by Status and Gender: Fall 2013                                                                           |    |
| Fall Headcount by School and Level: Fall 2011 - 2013                                                                 | 39 |
| School of Agriculture - 5-Year Enrollment Trend: Fall 2009 - 2013                                                    | 40 |
| School of Arts and Sciences - 5-Year Enrollment Trend: Fall 2009 - 2013                                              | 41 |
| School of Business - 5-Year Enrollment Trend: Fall 2009 - 2013                                                       |    |
| School of Education and Psychology - 5-Year Enrollment Trend: Fall 2009 - 2013                                       | 43 |
| School of Nursing - 5-Year Enrollment Trend: Fall 2009 - 2013                                                        |    |
| Full-time Equivalent Enrollment by Status: Fall 2003-2013 - 10-Year Trend                                            |    |
| Full-time Equivalent Enrollment by Status: Spring 2005-2014 - 10-Year Trend                                          |    |
| Annual Unduplicated Headcount Summary: AY 2010-2014                                                                  |    |
| Headcount by Semester and Annual Unduplicated Headcount: AY 2010-2014                                                |    |
| Fall Enrollment by Class and Residency: Fall 2004-13 – 10-Year Trend                                                 |    |
| Total University by Residency, Level, Gender, and Ethnicity: Fall 2009-13                                            | 50 |
| Headcount Enrollment by State Residency: Fall 2011 - 2013                                                            | 51 |
| Headcount Enrollment by State Residency: Spring 2012 - 2014                                                          | 52 |
| Headcount Enrollment by Counties: Fall 2011 - 2013                                                                   | 53 |
| In-state Enrollment by Counties: Fall 2013 ( <i>Map</i> )                                                            |    |
| Headcount Enrollment by Counties: Spring 2012 - 2014                                                                 |    |
| In-state Enrollment by Counties: Spring 2014 ( <i>Map</i> )                                                          | 56 |
| First-time Transfer Enrollment by Institution: Fall 2013                                                             |    |
| First-time Transfers, MS Public Community/Junior Colleges and Public Universities:<br>Fall 2013 ( <i>Graph</i> )     |    |
| First-time Transfers, MS Public Universities: Fall 2013 (Graph)                                                      |    |
| School of Agriculture, Enrollment by Department, Major, Classification, Gender and Ethnicity: Fall 2013              |    |
| School of Art and Sciences, Enrollment by Department, Major, Classification, Gender and Ethnicity: Fall 2013         |    |
| School of Biotechnology, Enrollment by Department, Major, Classification, Gender<br>and Ethnicity: Fall 2013         |    |
| School of Business, Enrollment by Department, Major, Classification, Gender and Ethnicity: Fall 2013                 |    |
| School of Education and Psychology, Enrollment by Department, Major, Classification, Gender and Ethnicity: Fall 2013 |    |
| School of Nursing, Enrollment by Department, Major, Classification, Gender and Ethnicity: Fall 2013                  |    |
| Undergraduate Enrollment by Major and Classification: Fall 2013                                                      |    |
| Undergraduate Enrollment Major by Gender and Ethnicity: Fall 2013                                                    |    |
| Graduate Enrollment Major by Gender and Ethnicity: Fall 2013                                                         |    |
|                                                                                                                      |    |