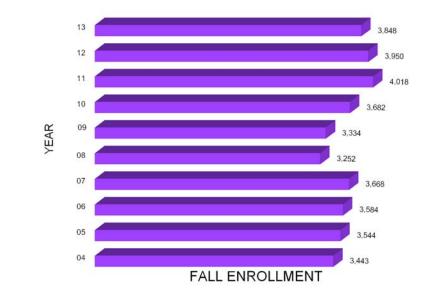

74    | 14%  | 560  | 14% | 787  | 20% | 722   | 18%  | 3535  | 88%  | 483    | 12%    | 4018 | 100% |
| 2012              | 1,312                                                                                             | 33% | 578    | 15%  | 507  | 13% | 811  | 21% | 742   | 19%  | 3441  | 87%  | 509    | 13%    | 3950 | 100% |
| 2013              | 1,289                                                                                             | 33% | 579    | 15%  | 518  | 13% | 771  | 20% | 691   | 18%  | 3368  | 88%  | 480    | 12%    | 3848 | 100% |
| 10-Year<br>Change | 258                                                                                               | 25% | 6      | 1%   | 56   | 12% | 5    | 1%  | 80    | 13%  | 442   | 15%  | -37    | -7%    | 405  | 12%  |



| ALCORN STATE UNIVERSITY<br>TOTAL UNIVERSITY BY RESIDENCY |            |            |            |            |            |  |  |  |  |  |
|----------------------------------------------------------|------------|------------|------------|------------|------------|--|--|--|--|--|
|                                                          |            |            |            |            |            |  |  |  |  |  |
| LEVEL, GE                                                |            | •          |            | ۲ IIC      |            |  |  |  |  |  |
| FALL 2009-2013                                           |            |            |            |            |            |  |  |  |  |  |
| RESIDENCY                                                | 2009       | 2010       | 2011