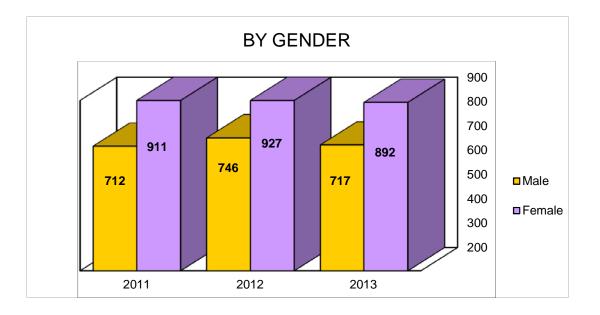

Freshmen with ACT reported

| ALCORN STATE UNIVERSITY                               |          |                                              |                    |      |          |      |  |  |
|-------------------------------------------------------|----------|----------------------------------------------|--------------------|------|----------|------|--|--|
| N                                                     |          |                                              | EN PR(<br>1 - 2013 |      |          |      |  |  |
|                                                       | ГА       | LL 201                                       | 1 - 2013           | )    |          |      |  |  |
|                                                       |          | 2011                                         |                    | 2012 |          | 2013 |  |  |
| Total Headcount                                       | #<br>687 | %                                            | #<br>581           | %    | #<br>574 | %    |  |  |
| Gender                                                | 001      |                                              | 001                |      | 0/4      |      |  |  |
| Female                                                | 393      | 57%                                          | 328                | 56%  | 346      | 60%  |  |  |
| Male                                                  | 294      | 43%                                          | 253                | 44%  | 228      | 40%  |  |  |
| Full-Time/Part-Time                                   |          | <u>.                                    </u> |                    |      |          |      |  |  |
| Full-Time                                             | 659      | 96%                                          | 563                | 97%  | 545      | 95%  |  |  |
| Part-Time                                             | 28       | 4%                                           | 18                 | 3%   | 29       | 5%   |  |  |
| Ethnicity                                             |          |                                              |                    |      |          |      |  |  |
| Black                                                 | 656      | 95%                                          | 558                | 96%  | 552      | 96%  |  |  |
| Asian                                                 | 9        | 1%                                           | 4                  | 1%   | 2        | 0%   |  |  |
| Hispanic                                              | 6        | 1%                                           | 8                  | 1%   | 5        | 1%   |  |  |
| American Indian                                       | 0        | 0%                                           | 0                  | 0%   | 2        | 0%   |  |  |
| White                                                 | 16       | 2%                                           | 11                 | 2%   | 13       | 2%   |  |  |
| Not Identified                                        | 0        | 0%                                           | 0                  | 0%   | 0        | 0%   |  |  |
|                                                       |          |                                              |                    |      |          |      |  |  |
| Full-Time/Part-Time Students                          |          |                                              |                    |      |          |      |  |  |
| Note: Percentages may not add to 100% due to rounding |          |                                              |                    |      |          |      |  |  |