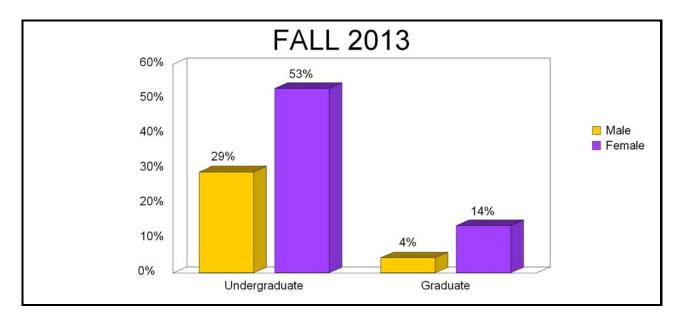

#### **STUDENTS**

Headcount enrollment for Fall 2013 was 3,848: 1,285 males, 2,563 females; 2,917 full-time, 931 part-time; 3,157 undergraduates, and 691 graduate students.