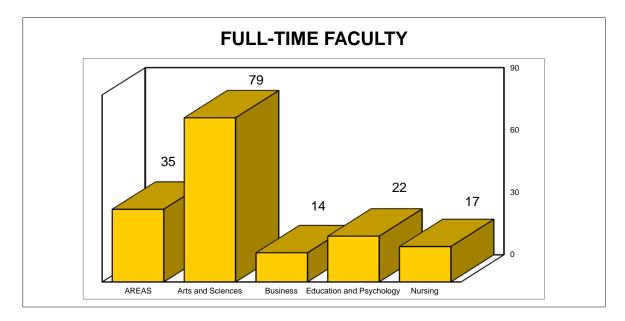

| Most Popular Undergraduate and Graduate Majors: Fall 2013 (Graph)                                                                         | 72      |
|-------------------------------------------------------------------------------------------------------------------------------------------|---------|
| Student Credit Hour Production by CIP and by Fields of Study: Fall 2011 - 2013                                                            | 73      |
| Student Credit Hour Summary by School and Department: Academic Year 2013                                                                  | 74      |
| Resident Halls Occupants: 2011 - 2013                                                                                                     | 75      |
| On-Campus Student Residents: 2011 - 2013 ( <i>Graph</i> )                                                                                 | 76      |
| DEGREES                                                                                                                                   |         |
| Academic Degree Programs: Academic Year 2014                                                                                              | 77      |
| Degrees Awarded by Level: 2012-2014                                                                                                       | 78      |
| Degrees Awarded by School, Department, Major, Gender and Ethnicity: 2012-2014 .                                                           | 79-82   |
| Degrees Awarded by School, Gender and Ethnicity: 2013-2014 (Graph)                                                                        | 83      |
| STUDENT FINANCIAL AID                                                                                                                     |         |
| Financial Aid Awarded by Source: FY 2012 - 2013                                                                                           | 84      |
| Student Financial Aid Awards, Award Summary: FY 2012 - 2013                                                                               | 85      |
| PERSONNEL                                                                                                                                 |         |
| All Employees by Ethnicity and Gender: Fall 2013                                                                                          | 86      |
| Employee Summary by Ethnicity and Gender: Fall 2013                                                                                       |         |
| All Employees Full-time and Part-time by Rank, Gender and Ethnicity: Fall 2013                                                            |         |
| Full-time Faculty by Rank, Gender, and Ethnicity: Fall 2013                                                                               | 91-92   |
| Full-time Faculty - 5-Year Profile: Fall 2009 - 2013                                                                                      |         |
| Full-time Faculty by Age: Fall 2011-13                                                                                                    | 94      |
| Full-time Faculty Salary Statistics: Fall 2013                                                                                            | 95      |
| Full-time Faculty: Percentage by Department, School of Agriculture, Research,<br>Extension, and Applied Sciences: Fall 2013               | 96-97   |
| Full-time Faculty: Percentage by Department, School of Arts and Sciences:<br>Fall 2013                                                    | 98-100  |
| Full-time Faculty: Percentage by Department, School of Business: Fall 2013                                                                |         |
| Full-time Faculty: Percentage by Department, School of Education and Psychology:<br>Fall 2013                                             | 102     |
| Full-time Faculty: Percentage by Department, School of Nursing: Fall 2013                                                                 | 103-104 |
| Full-time Faculty: Percentage by Department, University Libraries: Fall 2013                                                              |         |
| Full-time Faculty: Percentage by School: Fall 2013 ( <i>Graph</i> )                                                                       |         |
| Full-time Faculty: Academic Rank: Fall 2013 ( <i>Graph</i> )                                                                              | 107     |
| Full-time Faculty: Average Age: Fall 2013 ( <i>Graph</i> )                                                                                | 109     |
| Full-time Instructional Faculty: Percentage by Department, School of Agriculture,<br>Research, Extension, and Applied Sciences: Fall 2013 | 108-109 |
| Full-time Instructional Faculty: Percentage by Department, School of Arts and Sciences: Fall 2013                                         | 110-112 |
| Full-time Instructional Faculty: Percentage by Department, School of Business:<br>Fall 2013                                               | 113     |
| Full-time Instructional Faculty: Percentage by Department, School of Education and Psychology: Fall 2013                                  | 114     |