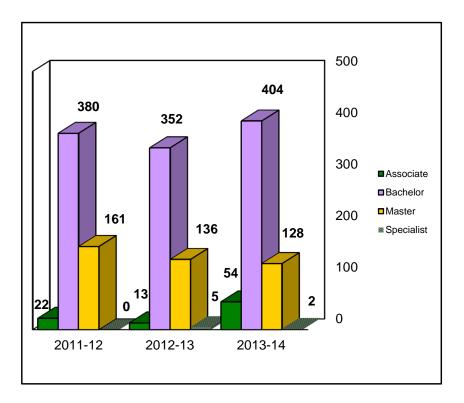

#### **DEGREES**

588 degrees were awarded in the Spring of 2014: 54 associates, 404 bachelors, 128 masters, and 2 specialists.