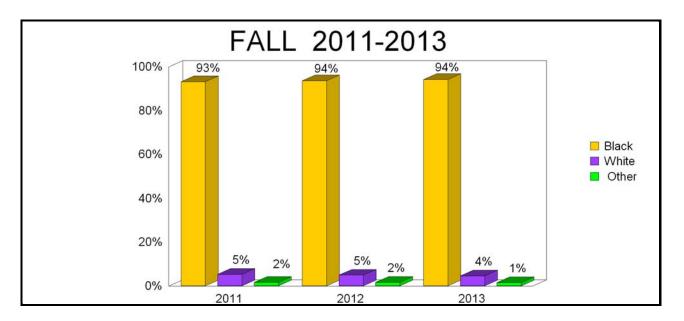

Freshmen with ACT reported

| ALCORN STATE UNIVERSITY                               |          |                                              |                    |      |          |      |  |  |
|-------------------------------------------------------|----------|----------------------------------------------|--------------------|------|----------|------|--|--|
| N                                                     |          |                                              | EN PR(<br>1 - 2013 |      |          |      |  |  |
|                                                       | ГА       | LL 201                                       | 1 - 2013           | )    |          |      |  |  |
|                                                       |          | 2011                                         |                    | 2012 |          | 2013 |  |  |
| Total Headcount                                       | #<br>687 | %                                            | #<br>581           | %    | #<br>574 | %    |  |  |
| Gender                                                | 001      |                                              | 001                |      | 0/4      |      |  |  |
| Female                                                | 393      | 57%                                          | 328                | 56%  | 346      | 60%  |  |  |
| Male                                                  | 294      | 43%                                          | 253                | 44%  | 228      | 40%  |  |  |
| Full-Time/Part-Time                                   |          | <u>.                                    </u> |                    |      |          |      |  |  |
| Full-Time                                             | 659      | 96%                                          | 563                | 97%  | 545      | 95%  |  |  |
| Part-Time                                             | 28       | 4%                                           | 18                 | 3%   | 29       | 5%   |  |  |
| Ethnicity                                             |          |                                              |                    |      |          |      |  |  |
| Black                                                 | 656      | 95%                                          | 558                | 96%  | 552      | 96%  |  |  |
| Asian                                                 | 9        | 1%                                           | 4                  | 1%   | 2        | 0%   |  |  |
| Hispanic                                              | 6        | 1%                                           | 8                  | 1%   | 5        | 1%   |  |  |
| American Indian                                       | 0        | 0%                                           | 0                  | 0%   | 2        | 0%   |  |  |
| White                                                 | 16       | 2%                                           | 11                 | 2%   | 13       | 2%   |  |  |
| Not Identified                                        | 0        | 0%                                           | 0                  | 0%   | 0        | 0%   |  |  |
|                                                       |          |                                              |                    |      |          |      |  |  |
| Full-Time/Part-Time Students                          |          |                                              |                    |      |          |      |  |  |
| Note: Percentages may not add to 100% due to rounding |          |                                              |                    |      |          |      |  |  |