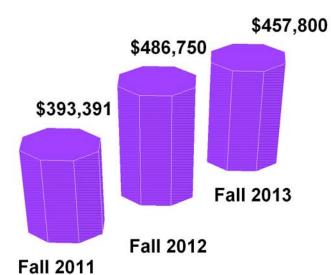

ematical Sciences            | 1   | 2,200           | 7   | 19,000          |      |                 |  |
| School of Nursing                              | 4   | 15,000          | 3   | 9,000           | 7    | 21,000          |  |
| Department of Social Sciences                  | 12  | 39,600          | 12  | 51,600          | 10   | 52,600          |  |
| Ayers-Pre-Professional                         | 3   | 6,600           | 2   | 4,150           |      |                 |  |
| TOTAL                                          | 160 | \$393,391       | 162 | \$486,750       | 118  | \$457,800       |  |

Note: Salaries are estimates based on Fall Term reporting

# ADJUNCT/OVERLOAD FACULTY TOTAL SALARY STATISTICS - 2011-2013

\$600,000 \$500,000 \$400,000 \$300,000 \$200,000 \$100,000



# TUITION

# ALCORN STATE UNIVERSITY ANNUAL COST OF ATTENDANCE 2013-14

#### Undergraduate and Graduate Full-Time Tuition, Required Fees, and Room and Board

| BOARDING               | Undergraduates                | Graduates<br>Full-time Enrolled >= 9 hrs. |  |  |  |
|------------------------|-------------------------------|-------------------------------------------|--|--|--|
| BOARDING               | Full-time Enrolled >= 12 hrs. |                                           |  |  |  |
| In-State Tuition:      | \$6,096                       | \$6,096                                   |  |  |  |
| Required Fees:         | \$0                           | \$O                                       |  |  |  |
| Out-of-State Tuition:  | \$6,096                       | \$6,096