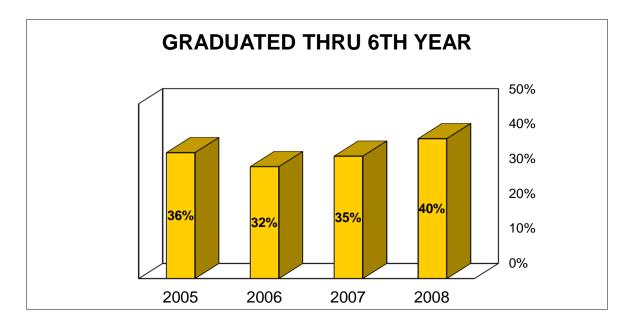

|                               |                    |  |  |  |  |
| 2012  | 563                                                                                      | 385<br>68%           |                      |                      |                      |                      |                  |                               |                    |  |  |  |  |
| 2013  | 545                                                                                      |                      |                      |                      |                      |                      |                  |                               |                    |  |  |  |  |

## Full-time students only Includes summer terms

## ALCORN STATE UNIVERSITY FIRST-TIME FRESHMEN RETENTION RATE





**Full-time Students Only** 

| ALCORN STATE UNIVERSITY<br>RETENTION OF FIRST-TIME ENTERING FRESHMEN BY GENDER |                                                                                                                                |      |                      |                      |                      |                      |                      |                               |                               |                               |  |  |  |  |
|--------------------------------------------------------------------------------|--------------------------------------------------------------------------------------------------------------------------------|------|----------------------|----------------------|----------------------|----------------------|----------------